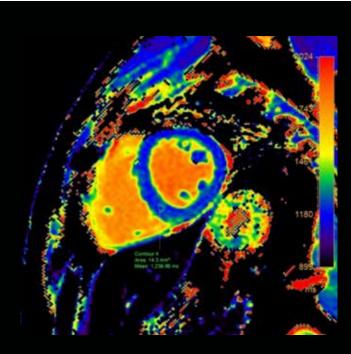

Smart Quant Cardiac gives you access to exciting advanced applications for cardiology, which can help in the non-invasive assessment of myocardial tissue characteristics. This is done by providing you with comprehensive graphs and pixel-based, quantitative information in different regions of the myocardium, helping you to guide early decisions for therapy.

## **Smart Quant Cardiac**

| FieldStrength       | 1.5T, 3.0T                                                                                                                          |
|---------------------|-------------------------------------------------------------------------------------------------------------------------------------|
| Main applications   | Cardiac                                                                                                                             |
| Sequence            | Single breathhold quantification scan                                                                                               |
| Quantitative images | T2*/R2* maps, based on mFFE sequence.<br>T1/R1 maps with an integrated confidence overlay                                           |
| Speed               | SmartSpeed AI<br>Enhanced SNR and better confidence maps. Ability to acquire a higher resolution scan within the<br>same scan time. |