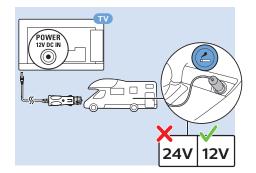

de segurança.

Română - Citiți instrucțiunile de siguranță.

Русский - Ознакомьтесь с инструкцией по технике безопасности.

Shqip - Lexo udhëzimet e sigurisë.

**Srpski** - Pročitajte bezbednosna uputstva.

Slovenščina - Preberite varnostna navodila.

**Slovensky** - Prečítajte si bezpečnostné pokyny.

Suomi - Lue turvaohjeet.

Svenska - Läs säkerhetsinstruktionerna.

**ภาษาไทย** โปรดอ่านคำแนะนำด้านความปลอดภัย

Türkçe - Güvenlik talimatlarını okuyun.

Українська - Читайте інструкції з техніки безпеки.

Кыргызча - Коопсуздук техникасы боюнча нускаманы окуңуз.

Tiếng Việt - Hãy đọc chỉ dẫn an toàn.

简体中文 - 请阅读安全说明。

繁體中文 - 請閱讀安全說明。

العربية قراءة تعليمات السلامة **بددית** קראו את הוראות הבטיחות













































VESA (x, y) 22" (55 cm) 75x75 M4

























All registered and unregistered trademarks are property of their respective owners.

Specifications are subject to change without notice.

Philips and the Philips' shield emblem are trademarks of Koninklijke Philips N.V.

and are used under license from Koninklijke Philips N.V.

2018 © TP Vision Europe B.V. All rights reserved.

philips.com