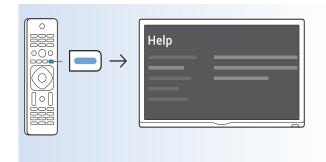

es de segurança.

Română - Citiți instrucțiunile de siguranță.

Русский - Ознакомьтесь с инструкцией по технике безопасности.

Shqip - Lexo udhëzimet e sigurisë.

**Srpski** - Pročitajte bezbednosna uputstva.

Slovenščina - Preberite varnostna navodila.

**Slovensky** - Prečítajte si bezpečnostné pokyny.

Suomi - Lue turvaohjeet.

Svenska - Läs säkerhetsinstruktionerna.

**ภาษาไทย** โปรดอ่านคำแนะนำด้านความปลอดภัย

Türkçe - Güvenlik talimatlarını okuyun.

Українська - Читайте інструкції з техніки безпеки.

Кыргызча - Коопсуздук техникасы боюнча нускаманы окуңуз.

Tiếng Việt - Hãy đọc chỉ dẫn an toàn.

简体中文 - 请阅读安全说明。

繁體中文 - 請閱讀安全說明。

العربية قراءة تعليمات السلامة **بددית** קראו את הוראות הבטיחות













































VESA (x, y) 22" (55 cm) 75x75 M4

























All registered and unregistered trademarks are property of their respective owners.

Specifications are subject to change without notice.

Philips and the Philips' shield emblem are trademarks of Koninklijke Philips N.V.

and are used under license from Koninklijke Philips N.V.

2018 © TP Vision Europe B.V. All rights reserved.

philips.com