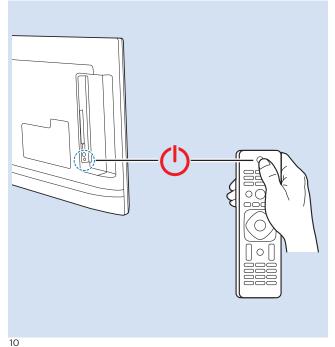

instruções de segurança.

Română - Citiți instrucțiunile de siguranță.

Русский - Ознакомьтесь с инструкцией по технике безопасности.

Shqip - Lexo udhëzimet e sigurisë.

**Srpski** - Pročitajte bezbednosna uputstva.

Slovenščina - Preberite varnostna navodila.

**Slovensky** - Prečítajte si bezpečnostné pokyny.

Suomi - Lue turvaohjeet.

Svenska - Läs säkerhetsinstruktionerna.

**ภาษาไทย** โปรดอ่านคำแนะนำด้านความปลอดภัย

Türkçe - Güvenlik talimatlarını okuyun.

Українська - Читайте інструкції з техніки безпеки.

Кыргызча - Коопсуздук техникасы боюнча нускаманы окуңуз.

Tiếng Việt - Hãy đọc chỉ dẫn an toàn.

简体中文 - 请阅读安全说明。

繁體中文 - 請閱讀安全說明。

العربية قراءة تعليمات السلامة **بددית** קראו את הוראות הבטיחות













































VESA (x, y) 22" (55 cm) 75x75 M4

























All registered and unregistered trademarks are property of their respective owners.

Specifications are subject to change without notice.

Philips and the Philips' shield emblem are trademarks of Koninklijke Philips N.V.

and are used under license from Koninklijke Philips N.V.

2018 © TP Vision Europe B.V. All rights reserved.

philips.com