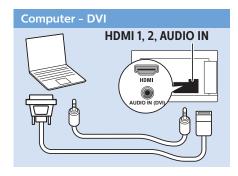

Register your product and get support at www.philips.com/welcome

5403 series

English - Read the safety instructions.

**Български** - Прочетете инструкциите за безопасност.

Čeština - Přečtěte si bezpečnostní pokyny.