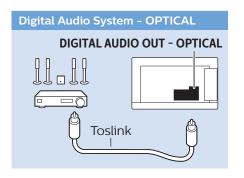

Register your product and get support at www.philips.com/welcome

5403 series

English - Read the safety instructions.

**Български** - Прочетете инструкциите за безопасност.

Čeština - Přečtěte si bezpečnostní pokyny.