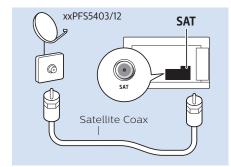

Register your product and get support at www.philips.com/welcome

5403 series

English - Read the safety instructions.

**Български** - Прочетете инструкциите за безопасност.

Čeština - Přečtěte si bezpečnostní pokyny.