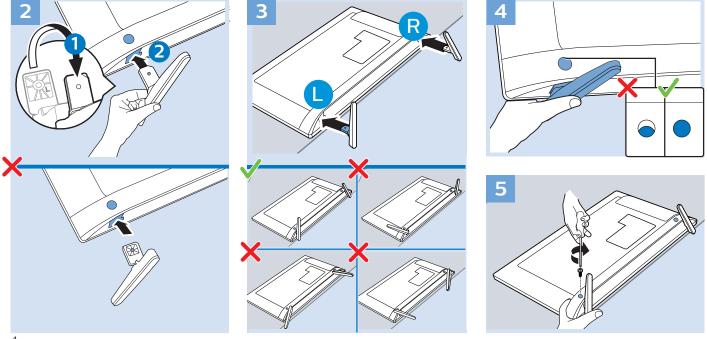

Tiếng Việt - Hãy đọc chỉ dẫn an toàn.

简体中文 - 请阅读安全说明。

繁體中文 - 請閱讀安全說明。

العربية قراءة تعليمات السلامة **بددית** קראו את הוראות הבטיחות

VESA (x, y) 22" (55 cm) 75x75 M4

All registered and unregistered trademarks are property of their respective owners.