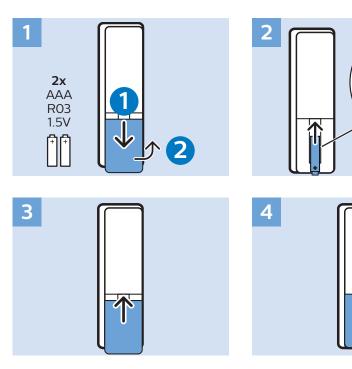

s instruções de segurança.

Română - Citiți instrucțiunile de siguranță.

Русский - Ознакомьтесь с инструкцией по технике безопасности.

Shqip - Lexo udhëzimet e sigurisë.

**Srpski** - Pročitajte bezbednosna uputstva.

Slovenščina - Preberite varnostna navodila.

**Slovensky** - Prečítajte si bezpečnostné pokyny.

Suomi - Lue turvaohjeet.

Svenska - Läs säkerhetsinstruktionerna.

**ภาษาไทย** โปรดอ่านคำแนะนำด้านความปลอดภัย

Türkçe - Güvenlik talimatlarını okuyun.

Українська - Читайте інструкції з техніки безпеки.

Кыргызча - Коопсуздук техникасы боюнча нускаманы окуңуз.

Tiếng Việt - Hãy đọc chỉ dẫn an toàn.

简体中文 - 请阅读安全说明。

繁體中文 - 請閱讀安全說明。

العربية قراءة تعليمات السلامة **بددית** קראו את הוראות הבטיחות













































VESA (x, y) 22" (55 cm) 75x75 M4

























All registered and unregistered trademarks are property of their respective owners.

Specifications are subject to change without notice.

Philips and the Philips' shield emblem are trademarks of Koninklijke Philips N.V.

and are used under license from Koninklijke Philips N.V.

2018 © TP Vision Europe B.V. All rights reserved.

philips.com