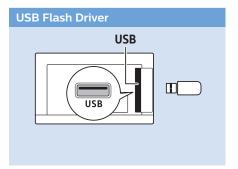

Register your product and get support at www.philips.com/welcome

5403 series

English - Read the safety instructions.

**Български** - Прочетете инструкциите за безопасност.

Čeština - Přečtěte si bezpečnostní pokyny.