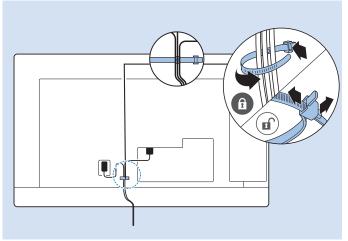

Tiếng Việt - Hãy đọc chỉ dẫn an toàn.

简体中文 - 请阅读安全说明。

繁體中文 - 請閱讀安全說明。

العربية قراءة تعليمات السلامة **بددית** קראו את הוראות הבטיחות

VESA (x, y) 22" (55 cm) 75x75 M4

All registered and unregistered trademarks are property of their respective owners.