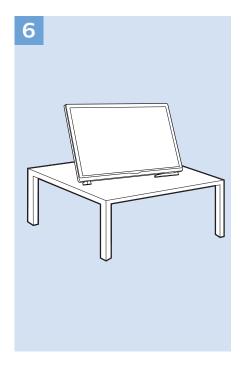

Tiếng Việt - Hãy đọc chỉ dẫn an toàn.

简体中文 - 请阅读安全说明。

繁體中文 - 請閱讀安全說明。

العربية قراءة تعليمات السلامة **بددית** קראו את הוראות הבטיחות

VESA (x, y) 22" (55 cm) 75x75 M4

All registered and unregistered trademarks are property of their respective owners.