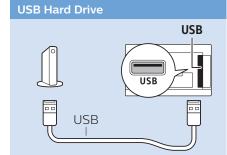

Tiếng Việt - Hãy đọc chỉ dẫn an toàn.

简体中文 - 请阅读安全说明。

繁體中文 - 請閱讀安全說明。

العربية قراءة تعليمات السلامة **بددית** קראו את הוראות הבטיחות

VESA (x, y) 22" (55 cm) 75x75 M4

All registered and unregistered trademarks are property of their respective owners.