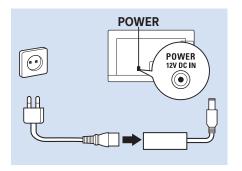

lski** - Zapoznaj się z instrukcjami bezpieczeństwa.

Português - Leia as instruções de segurança.

Română - Citiți instrucțiunile de siguranță.

Русский - Ознакомьтесь с инструкцией по технике безопасности.

Shqip - Lexo udhëzimet e sigurisë.

**Srpski** - Pročitajte bezbednosna uputstva.

Slovenščina - Preberite varnostna navodila.

**Slovensky** - Prečítajte si bezpečnostné pokyny.

Suomi - Lue turvaohjeet.

Svenska - Läs säkerhetsinstruktionerna.

**ภาษาไทย** โปรดอ่านคำแนะนำด้านความปลอดภัย

Türkçe - Güvenlik talimatlarını okuyun.

Українська - Читайте інструкції з техніки безпеки.

Кыргызча - Коопсуздук техникасы боюнча нускаманы окуңуз.

Tiếng Việt - Hãy đọc chỉ dẫn an toàn.

简体中文 - 请阅读安全说明。

繁體中文 - 請閱讀安全說明。

العربية قراءة تعليمات السلامة **بددית** קראו את הוראות הבטיחות













































VESA (x, y) 22" (55 cm) 75x75 M4

























All registered and unregistered trademarks are property of their respective owners.

Specifications are subject to change without notice.

Philips and the Philips' shield emblem are trademarks of Koninklijke Philips N.V.

and are used under license from Koninklijke Philips N.V.

2018 © TP Vision Europe B.V. All rights reserved.

philips.com