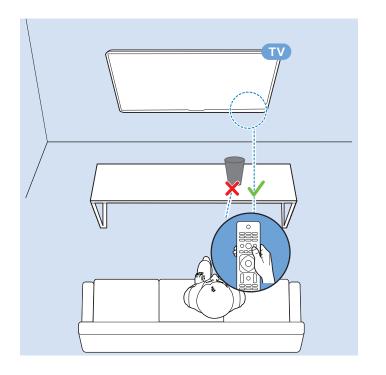

struções de segurança.

Română - Citiți instrucțiunile de siguranță.

Русский - Ознакомьтесь с инструкцией по технике безопасности.

Shqip - Lexo udhëzimet e sigurisë.

**Srpski** - Pročitajte bezbednosna uputstva.

Slovenščina - Preberite varnostna navodila.

**Slovensky** - Prečítajte si bezpečnostné pokyny.

Suomi - Lue turvaohjeet.

Svenska - Läs säkerhetsinstruktionerna.

**ภาษาไทย** โปรดอ่านคำแนะนำด้านความปลอดภัย

Türkçe - Güvenlik talimatlarını okuyun.

Українська - Читайте інструкції з техніки безпеки.

Кыргызча - Коопсуздук техникасы боюнча нускаманы окуңуз.

Tiếng Việt - Hãy đọc chỉ dẫn an toàn.

简体中文 - 请阅读安全说明。

繁體中文 - 請閱讀安全說明。

العربية قراءة تعليمات السلامة **بددית** קראו את הוראות הבטיחות













































VESA (x, y) 22" (55 cm) 75x75 M4

























All registered and unregistered trademarks are property of their respective owners.

Specifications are subject to change without notice.

Philips and the Philips' shield emblem are trademarks of Koninklijke Philips N.V.

and are used under license from Koninklijke Philips N.V.

2018 © TP Vision Europe B.V. All rights reserved.

philips.com