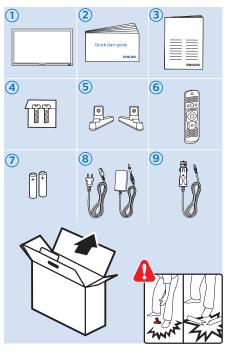

ene.

**Polski** - Zapoznaj się z instrukcjami bezpieczeństwa.

Português - Leia as instruções de segurança.

Română - Citiți instrucțiunile de siguranță.

Русский - Ознакомьтесь с инструкцией по технике безопасности.

Shqip - Lexo udhëzimet e sigurisë.

**Srpski** - Pročitajte bezbednosna uputstva.

Slovenščina - Preberite varnostna navodila.

**Slovensky** - Prečítajte si bezpečnostné pokyny.

Suomi - Lue turvaohjeet.

Svenska - Läs säkerhetsinstruktionerna.

**ภาษาไทย** โปรดอ่านคำแนะนำด้านความปลอดภัย

Türkçe - Güvenlik talimatlarını okuyun.

Українська - Читайте інструкції з техніки безпеки.

Кыргызча - Коопсуздук техникасы боюнча нускаманы окуңуз.

Tiếng Việt - Hãy đọc chỉ dẫn an toàn.

简体中文 - 请阅读安全说明。

繁體中文 - 請閱讀安全說明。

العربية قراءة تعليمات السلامة **بددית** קראו את הוראות הבטיחות













































VESA (x, y) 22" (55 cm) 75x75 M4

























All registered and unregistered trademarks are property of their respective owners.

Specifications are subject to change without notice.

Philips and the Philips' shield emblem are trademarks of Koninklijke Philips N.V.

and are used under license from Koninklijke Philips N.V.

2018 © TP Vision Europe B.V. All rights reserved.

philips.com