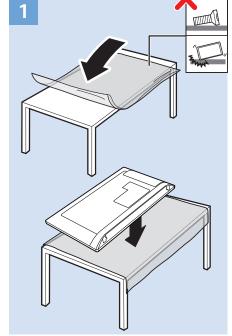

e.

**Polski** - Zapoznaj się z instrukcjami bezpieczeństwa.

Português - Leia as instruções de segurança.

Română - Citiți instrucțiunile de siguranță.

Русский - Ознакомьтесь с инструкцией по технике безопасности.

Shqip - Lexo udhëzimet e sigurisë.

**Srpski** - Pročitajte bezbednosna uputstva.

Slovenščina - Preberite varnostna navodila.

**Slovensky** - Prečítajte si bezpečnostné pokyny.

Suomi - Lue turvaohjeet.

Svenska - Läs säkerhetsinstruktionerna.

**ภาษาไทย** โปรดอ่านคำแนะนำด้านความปลอดภัย

Türkçe - Güvenlik talimatlarını okuyun.

Українська - Читайте інструкції з техніки безпеки.

Кыргызча - Коопсуздук техникасы боюнча нускаманы окуңуз.

Tiếng Việt - Hãy đọc chỉ dẫn an toàn.

简体中文 - 请阅读安全说明。

繁體中文 - 請閱讀安全說明。

العربية قراءة تعليمات السلامة **بددית** קראו את הוראות הבטיחות













































VESA (x, y) 22" (55 cm) 75x75 M4

























All registered and unregistered trademarks are property of their respective owners.

Specifications are subject to change without notice.

Philips and the Philips' shield emblem are trademarks of Koninklijke Philips N.V.

and are used under license from Koninklijke Philips N.V.

2018 © TP Vision Europe B.V. All rights reserved.

philips.com