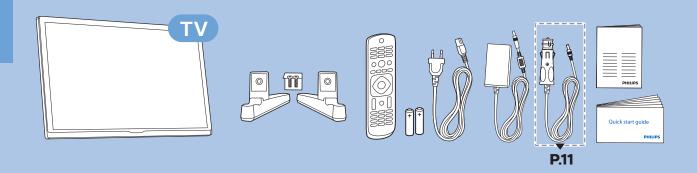

Register your product and get support at www.philips.com/welcome

5403 series





English - Read the safety instructions.

**Български** - Прочетете инструкциите за безопасност.

Čeština - Přečtěte si bezpečnostní pokyny.

Hrvatski - Pročitajte sigurnosne upute.

Dansk - Læs sikkerhedsforskrifterne.

Deutsch - Lesen Sie die Sicherheitshinweise.

Ελληνικά - Διαβάστε τις οδηγίες ασφαλείας.

Eesti - Lugege ohutusnõudeid.

Español - Lea las instrucciones de seguridad.

Français - Lisez les consignes de sécurité.

Gaeilge - Léigh na treoracha sábháilteachta.

Bahasa Indonesia - Baca petunjuk keselamatan.

Italiano - Leggere le istruzioni di sicurezza.

Казакша - Қорғаныстық нұсқаулар.

Latviešu - Izlasiet drošības norādījumus.

Lietuvių - Perskaitykite saugos instrukcijas.

Македонски - Проч