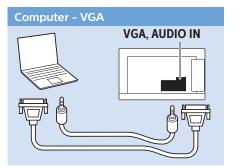

Register your product and get support at www.philips.com/welcome

5403 series

English - Read the safety instructions.

**Български** - Прочетете инструкциите за безопасност.

Čeština - Přečtěte si bezpečnostní pokyny.