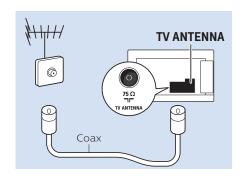

Register your product and get support at www.philips.com/welcome

5403 series

English - Read the safety instructions.

**Български** - Прочетете инструкциите за безопасност.

Čeština - Přečtěte si bezpečnostní pokyny.