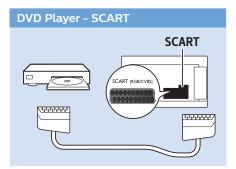

Register your product and get support at www.philips.com/welcome

5403 series

English - Read the safety instructions.

**Български** - Прочетете инструкциите за безопасност.

Čeština - Přečtěte si bezpečnostní pokyny.