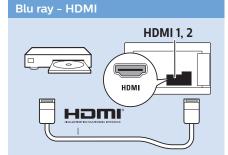

naj się z instrukcjami bezpieczeństwa.

Português - Leia as instruções de segurança.

Română - Citiți instrucțiunile de siguranță.

Русский - Ознакомьтесь с инструкцией по технике безопасности.

Shqip - Lexo udhëzimet e sigurisë.

**Srpski** - Pročitajte bezbednosna uputstva.

Slovenščina - Preberite varnostna navodila.

**Slovensky** - Prečítajte si bezpečnostné pokyny.

Suomi - Lue turvaohjeet.

Svenska - Läs säkerhetsinstruktionerna.

**ภาษาไทย** โปรดอ่านคำแนะนำด้านความปลอดภัย

Türkçe - Güvenlik talimatlarını okuyun.

Українська - Читайте інструкції з техніки безпеки.

Кыргызча - Коопсуздук техникасы боюнча нускаманы окуңуз.

Tiếng Việt - Hãy đọc chỉ dẫn an toàn.

简体中文 - 请阅读安全说明。

繁體中文 - 請閱讀安全說明。

العربية قراءة تعليمات السلامة **بددית** קראו את הוראות הבטיחות













































VESA (x, y) 22" (55 cm) 75x75 M4

























All registered and unregistered trademarks are property of their respective owners.

Specifications are subject to change without notice.

Philips and the Philips' shield emblem are trademarks of Koninklijke Philips N.V.

and are used under license from Koninklijke Philips N.V.

2018 © TP Vision Europe B.V. All rights reserved.

philips.com