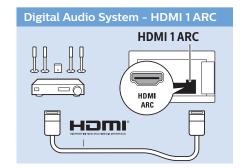

Register your product and get support at www.philips.com/welcome

5403 series

English - Read the safety instructions.

**Български** - Прочетете инструкциите за безопасност.

Čeština - Přečtěte si bezpečnostní pokyny.