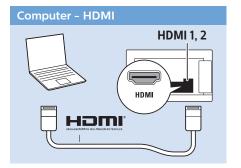

oznaj się z instrukcjami bezpieczeństwa.

Português - Leia as instruções de segurança.

Română - Citiți instrucțiunile de siguranță.

Русский - Ознакомьтесь с инструкцией по технике безопасности.

Shqip - Lexo udhëzimet e sigurisë.

**Srpski** - Pročitajte bezbednosna uputstva.

Slovenščina - Preberite varnostna navodila.

**Slovensky** - Prečítajte si bezpečnostné pokyny.

Suomi - Lue turvaohjeet.

Svenska - Läs säkerhetsinstruktionerna.

**ภาษาไทย** โปรดอ่านคำแนะนำด้านความปลอดภัย

Türkçe - Güvenlik talimatlarını okuyun.

Українська - Читайте інструкції з техніки безпеки.

Кыргызча - Коопсуздук техникасы боюнча нускаманы окуңуз.

Tiếng Việt - Hãy đọc chỉ dẫn an toàn.

简体中文 - 请阅读安全说明。

繁體中文 - 請閱讀安全說明。

العربية قراءة تعليمات السلامة **بددית** קראו את הוראות הבטיחות













































VESA (x, y) 22" (55 cm) 75x75 M4

























All registered and unregistered trademarks are property of their respective owners.

Specifications are subject to change without notice.

Philips and the Philips' shield emblem are trademarks of Koninklijke Philips N.V.

and are used under license from Koninklijke Philips N.V.

2018 © TP Vision Europe B.V. All rights reserved.

philips.com