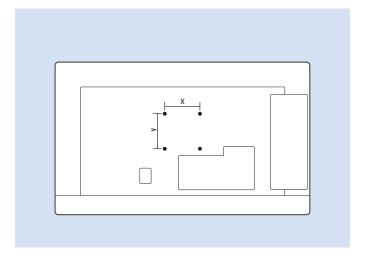

Tiếng Việt - Hãy đọc chỉ dẫn an toàn.

简体中文 - 请阅读安全说明。

繁體中文 - 請閱讀安全說明。

العربية قراءة تعليمات السلامة **بددית** קראו את הוראות הבטיחות

VESA (x, y) 22" (55 cm) 75x75 M4

All registered and unregistered trademarks are property of their respective owners.