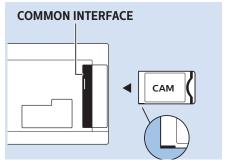

apoznaj się z instrukcjami bezpieczeństwa.

Português - Leia as instruções de segurança.

Română - Citiți instrucțiunile de siguranță.

Русский - Ознакомьтесь с инструкцией по технике безопасности.

Shqip - Lexo udhëzimet e sigurisë.

**Srpski** - Pročitajte bezbednosna uputstva.

Slovenščina - Preberite varnostna navodila.

**Slovensky** - Prečítajte si bezpečnostné pokyny.

Suomi - Lue turvaohjeet.

Svenska - Läs säkerhetsinstruktionerna.

**ภาษาไทย** โปรดอ่านคำแนะนำด้านความปลอดภัย

Türkçe - Güvenlik talimatlarını okuyun.

Українська - Читайте інструкції з техніки безпеки.

Кыргызча - Коопсуздук техникасы боюнча нускаманы окуңуз.

Tiếng Việt - Hãy đọc chỉ dẫn an toàn.

简体中文 - 请阅读安全说明。

繁體中文 - 請閱讀安全說明。

العربية قراءة تعليمات السلامة **بددית** קראו את הוראות הבטיחות













































VESA (x, y) 22" (55 cm) 75x75 M4

























All registered and unregistered trademarks are property of their respective owners.

Specifications are subject to change without notice.

Philips and the Philips' shield emblem are trademarks of Koninklijke Philips N.V.

and are used under license from Koninklijke Philips N.V.

2018 © TP Vision Europe B.V. All rights reserved.

philips.com