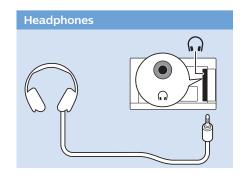

j się z instrukcjami bezpieczeństwa.

Português - Leia as instruções de segurança.

Română - Citiți instrucțiunile de siguranță.

Русский - Ознакомьтесь с инструкцией по технике безопасности.

Shqip - Lexo udhëzimet e sigurisë.

**Srpski** - Pročitajte bezbednosna uputstva.

Slovenščina - Preberite varnostna navodila.

**Slovensky** - Prečítajte si bezpečnostné pokyny.

Suomi - Lue turvaohjeet.

Svenska - Läs säkerhetsinstruktionerna.

**ภาษาไทย** โปรดอ่านคำแนะนำด้านความปลอดภัย

Türkçe - Güvenlik talimatlarını okuyun.

Українська - Читайте інструкції з техніки безпеки.

Кыргызча - Коопсуздук техникасы боюнча нускаманы окуңуз.

Tiếng Việt - Hãy đọc chỉ dẫn an toàn.

简体中文 - 请阅读安全说明。

繁體中文 - 請閱讀安全說明。

العربية قراءة تعليمات السلامة **بددית** קראו את הוראות הבטיחות













































VESA (x, y) 22" (55 cm) 75x75 M4

























All registered and unregistered trademarks are property of their respective owners.

Specifications are subject to change without notice.

Philips and the Philips' shield emblem are trademarks of Koninklijke Philips N.V.

and are used under license from Koninklijke Philips N.V.

2018 © TP Vision Europe B.V. All rights reserved.

philips.com