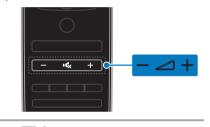

#### Increase or decrease the TV volume

- Press +/- on the remote control.
- Press 1+/- on the TV.