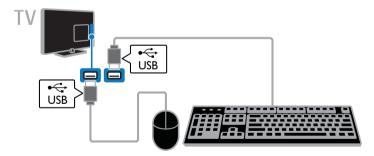

Tip: If you have connected a USB keyboard to this TV, you can enter text from your keyboard. For keyboard connections, see Connect your TV > Connect more devices > Keyboard and mouse (Page 50).