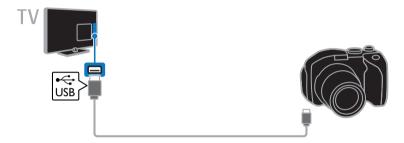

## Play files from USB device

If you have photos, videos or music files on a USB storage device, you can play the files on TV. If you are using a USB hub, make sure that you connect it to the USB 1 connector on the back of the TV.

#### Browse USB device

- 1. Connect the USB device to the USB connector on the TV.
- 2. Press SOURCE, select [Browse USB], and then press OK.
- 3. Select a file from the content browser, then press **OK** to start play.
- 4. Press the **Play buttons** to control play.
- 5. Optional: To select a different USB device, select **[USB device]** at the bottom of the TV screen.