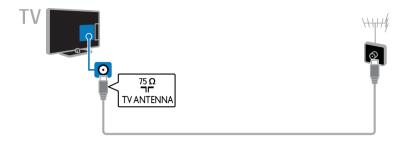

#### Switch between antenna and cable channels

You can switch between antenna and cable channels.

- 1. While you watch TV, press 1.
- 2. Select [Setup] > [Channel settings] > [Channel installation] > [Antenna connection].
- 3. Select [Antenna] to watch antenna channels or [Cable] to watch cable channels, then press OK.