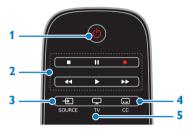

#### Rear controls

- 1. 也 (Standby): Switch the TV on or off.
- 2. CH +/-: Switch to the next or previous channel.
- 3. (SOURCE): Watch a connected device.
- 4. 4. (Volume): Increase or decrease volume.

#### Remote control

- 1. **(Standby):** Switch the TV on or to standby.
- **2. Play buttons:** Control playback of multimedia files.
- 3. SOURCE: Watch a connected device.
- **4. CC:** Switch on or off closed captions. For programs that support closed captions.
- 5. TV: Watch TV

- 6. ♠ (Home): Access the Home menu.
- 7. OK: Confirm an entry or selection.
- 8. SMART TV: Access Smart TV.
- **9.** ▲▼◀ ▶ (Navigation buttons): Navigate through menus and select items.

- 10.  **LIST**: Access the TV channel list.
- 11. D FORMAT: Change picture format.
- **12. INFO**: Display information about current activity.
- **13. III OPTIONS:** Access currently available options, picture and sound menus.

- **14. ★** (Back): Return to the previous menu page or exit from a TV function.
- 15. CH / CH +: Switch channels.
- 16. +/- (Volume): Adjust volume.
- 17. **\( \ldot \)** (Mute): Mute or restore audio.

- 18. Color buttons: Select tasks or options.
- 19. EXIT: Exit from menus or TV functions.
- **20. 0-9 (Numeric buttons):** Select TV channels or enter text.
- 21. . (Dot): Enter digital sub-channels.