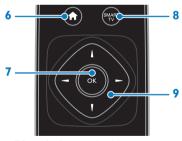

- 6. ♠ (Home): Access the Home menu.
- 7. OK: Confirm an entry or selection.
- 8. SMART TV: Access Smart TV.
- **9.** ▲▼◀ ▶ (Navigation buttons): Navigate through menus and select items.

- 10.  **LIST**: Access the TV channel list.
- 11. D FORMAT: Change picture format.
- **12. INFO**: Display information about current activity.
- **13. III OPTIONS:** Access currently available options, picture and sound menus.