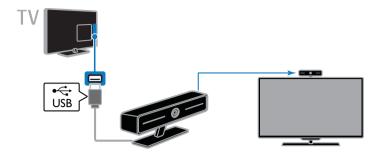

#### What you need

- A Philips TV video camera, PTA317/00 (sold separately), with built-in microphone. See Connect your TV > Connect more devices > Video call camera (Page 50).
- An Internet connection.
- A wired or wireless home network. For network connection, see Connect your TV > Connect to a network and the Internet (Page 54).
- A Skype account. You can create a Skype account on this TV or from your computer.