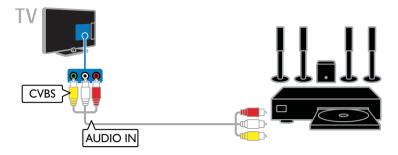

#### Watch connected devices

Before you can watch a device, connect the device to the TV. See **Connect your TV > Connect devices** (Page 40).

#### Select a device from the Home menu

- 1. Press n.
- 2. Select [Source], then press OK.
- 3. Select the device, then press **OK**.

To add or manage your connected devices, see Connect your TV > Watch connected devices > Change device settings (Page 51).