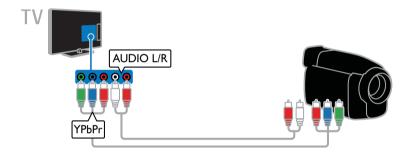

Pb Pr) and an audio L/R cable to the  $\mathsf{TV}.$ 



Connect the game console with a composite cable (CVBS) and an audio L/R cable to the TV.



#### Home theater

Connect an HDMI-ARC compliant home theater with an HDMI cable to the TV.



Connect the home theater with an HDMI cable and a coaxial audio cable to the TV.



Connect the home theater with a component video cable (Y Pb Pr) and an audio L/R cable to the  ${\sf TV}.$ 



Connect the home theater with a composite cable (CVBS) and an audio L/R cable to the TV.



### Digital camera

Connect the digital camera with a USB cable to the TV.



### Digital camcorder

Connect the digital camcorder with an HDMI cable to the TV.



Connect the digital camcorder with a component video cable (Y Pb Pr) and an audio L/R cable to the TV.



Connect the digital camcorder with a composite cable (CVBS) and an audio L/R cable to the TV.



# Connect more devices

### USB storage device



Connect the USB hard drive with a USB cable to the TV.



Connect the USB flash drive with a USB cable to the TV.

### Computer

Connect the computer with an HDMI cable to the TV.



Connect the computer with a DVI-HDMI cable and an audio cable to the TV.



Connect the computer with a VGA cable and an audio cable to the TV.



#### Video call camera

Connect the Philips TV video camera - PTA317 (sold separately) with a USB cable to the TV.



#### Keyboard and mouse

#### USB keyboard

You can connect a USB keyboard to enter text such as device names on the TV or text for Smart TV apps.

#### **USB** mouse

You can connect a USB mouse to navi