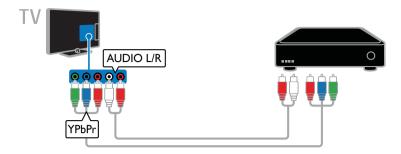

#### Watch connected devices

Before you can watch a device, connect the device to the TV. See **Connect your TV > Connect devices** (Page 40).

#### Select a device with SOURCE

- 1. Press SOURCE.
- 2. Select a device, then press **OK**.