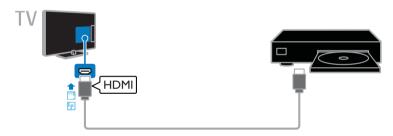

#### Watch connected devices

Before you can watch a device, connect the device to the TV. See **Connect your TV > Connect devices** (Page 40).

#### Select a device with SOURCE

- 1. Press SOURCE.
- 2. Select a device, then press **OK**.