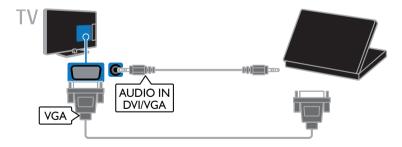

#### More picture settings

You can change the settings in the Picture menu.

- 1. Press 🛖.
- 2. Select [Setup] > [TV settings] > [Picture], then press OK.
- 3. Select a setting to change, then press **OK**.
- [Picture style]: Select a predefined picture setting.
- [Backlight contrast] / [3D backlight contrast]: Adjust the brightness of the display backlight.
- [Color]: Adjust the color saturation of the picture.
- **[Sharpness]**: Adjust the sharpness of the picture.
- [Noise reduction]: Select the amount of noise reduction for the picture.
- [MPEG artifact reduction]: Smoothen transitions and haziness in the digital picture.

- [Digital Crystal Clear]: Fine-tune each pixel to match surrounding pixels and produce a brilliant, high-definition image.
  - [HD Natural Motion]: Remove motion judders.
  - [Advance sharpness]: Enable superior sharpness, especially on lines and contours in the picture.
  - [Dynamic contrast]: Dynamically enhance the details in the dark, medium, and light areas of the picture.
  - [Dynamic backlight]: Select a backlight level to optimize dynamic power consumption and picture contrast.
  - [Color enhancement]: Dynamically enhance the vividness and details of colors.
- [Advanced]: Access advanced settings such as gamma, tint settings and video contrast settings.
  - [Light sensor]: Adjust the brightness of the TV screen automatically according to the lighting conditions of the room.
  - [Gamma]: Adjust the non-linear setting for picture luminance and contrast.
  - [Color temp.]: Select a predefined color temperature.
  - [Custom color temp]: Customize color temperature setting. Only available if [Color temp.] > [Custom] is selected.
  - [Video contrast] / [3D video contrast]: Adjust video contrast.
  - [Brightness]: Adjust screen brightness.
  - [Tint]: Adjust tint.
- [Game or computer]: When viewing content from a connected game console, select [Game] to apply game settings. When a computer is connected through HDMI, select [Computer]. Make sure that [Format and edges] > [Picture format] > [Unscaled] is selected to view maximum detail.