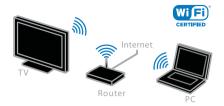

#### What you need

- A wired or wireless home network, connected with a Universal Plug and Play (uPnP) router.
- Optional: A LAN cable that connects your TV to your home network.
- A media server running on your computer.
- Appropriate settings on your computer firewall to allow you to run the media server.

#### Set up the network

1. Connect your TV and the computer to the same home network. See Connect your TV > Connect to a network and the Internet (Page 54).

2. Switch on your computer and the router.

# What you need

- 1. On your home network, connect the TV to the Internet.
- 2. On your TV, configure Smart TV.
- 3. Optional: On your PC, register with Philips to enjoy exclusive benefits and receive updates on product information. You can register at any time.

#### Connect the TV to the Internet

- 1. On your home network, connect a router with a high-speed connection to the Internet.
- 2. Switch on the router.
- 3. Install the network. See Connect the TV
- > Connect to a network and the Internet (Page 54).