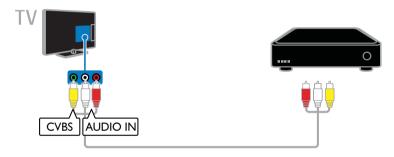

#### Watch connected devices

Before you can watch a device, connect the device to the TV. See **Connect your TV > Connect devices** (Page 40).

#### Select a device with SOURCE

- 1. Press SOURCE.
- 2. Select a device, then press **OK**.