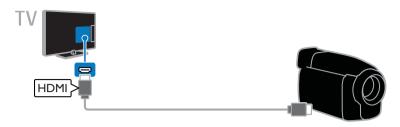

#### What you need

- A Philips TV video camera, PTA317/00 (sold separately), with built-in microphone. See Connect your TV > Connect more devices > Video call camera (Page 50).
- An Internet connection.
- A wired or wireless home network. For network connection, see Connect your TV > Connect to a network and the Internet (Page 54).
- A Skype account. You can create a Skype account on this TV or from your computer.