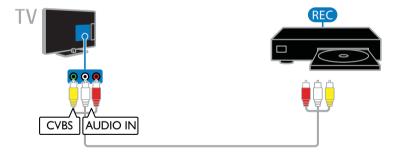

#### Watch connected devices

Before you can watch a device, connect the device to the TV. See **Connect your TV > Connect devices** (Page 40).

#### Select a device with SOURCE

- 1. Press SOURCE.
- 2. Select a device, then press **OK**.

#### Select a device from the Home menu

- 1. Press n.
- 2. Select [Source], then press OK.
- 3. Select the device, then press **OK**.

To add or manage your connected devices, see Connect your TV > Watch connected devices > Change device settings (Page 51).