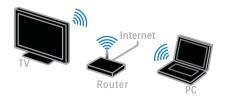

#### What you need

- A wired or wireless home network, connected with a Universal Plug and Play (uPnP) router.
- Optional: A LAN cable that connects your TV to your home network.
- A media server running on your computer.
- Appropriate settings on your computer firewall to allow you to run the media server.

#### Set up the network

1. Connect your TV and the computer to the same home network. See Connect your TV > Connect to a network and the Internet (Page 54).

2. Switch on your computer and the router.