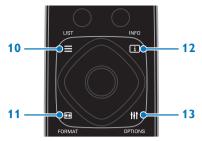

- 6. ♠ (Home): Access the Home menu.
- 7. OK: Confirm an entry or selection.
- 8. SMART TV: Access Smart TV.
- **9.** ▲▼◀ ▶ (Navigation buttons): Navigate through menus and select items.

- 10.  **LIST**: Access the TV channel list.
- 11. D FORMAT: Change picture format.
- **12. INFO**: Display information about current activity.
- **13. III OPTIONS:** Access currently available options, picture and sound menus.