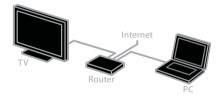

#### What you need

- A wired or wireless home network, connected with a Universal Plug and Play (uPnP) router.
- Optional: A LAN cable that connects your TV to your home network.
- A media server running on your computer.
- Appropriate settings on your computer firewall to allow you to run the media server.

#### Set up the network

1. Connect your TV and the computer to the same home network. See Connect your TV > Connect to a network and the Internet (Page 54).

2. Switch on your computer and the router.

# What you need

- 1. On your home network, connect the TV to the Internet.
- 2. On your TV, configure Smart TV.
- 3. Optional: On your PC, register with Philips to enjoy exclusive benefits and receive updates on product information. You can register at any time.

#### Connect the TV to the Internet

- 1. On your home network, connect a router with a high-speed connection to the Internet.
- 2. Switch on the router.
- 3. Install the network. See Connect the TV
- > Connect to a network and the Internet (Page 54).