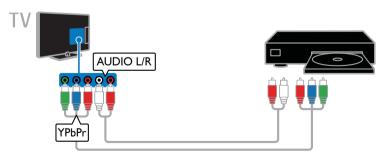

#### Watch connected devices

Before you can watch a device, connect the device to the TV. See **Connect your TV > Connect devices** (Page 40).

#### Select a device with SOURCE

- 1. Press SOURCE.
- 2. Select a device, then press **OK**.