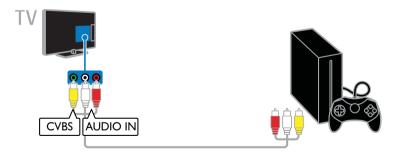

#### Watch connected devices

Before you can watch a device, connect the device to the TV. See **Connect your TV > Connect devices** (Page 40).

#### Select a device with SOURCE

- 1. Press SOURCE.
- 2. Select a device, then press **OK**.

#### Select a device from the Home menu

- 1. Press n.
- 2. Select [Source], then press OK.
- 3. Select the device, then press **OK**.

To add or manage your connected devices, see Connect your TV > Watch connected devices > Change device settings (Page 51).