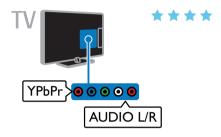

in this user manual are recommendations only. Other solutions are possible. For more examples, visit <a href="http://www.connectivityguide.philips.com">http://www.connectivityguide.philips.com</a>.

#### **HDMI**

An HDMI connection has the best picture and sound quality.

- An HDMI cable combines video and audio signals. Connect HDMI for high-definition (HD) TV signals, and to switch on EasyLink.
- An HDMI Audio Return Channel (ARC) connector allows output of TV audio to an HDMI ARC compliant device.
- Connect HDMI cables shorter than 5 meters/16.4 feet.



#### Y Pb Pr

Component video (Y Pb Pr) only transmits video. For sound, also connect to Audio Left/Right.

- The Y Pb Pr connection can handle high-definition (HD) TV signals.
- Match the Y Pb Pr connector colors to the cable plugs.



#### **CVBS**

CVBS only transmits video. For sound, also connect to Audio Left/Right.

CVBS connections provides standard picture quality.



#### **VGA**

You can connect VGA to display PC content on the TV.

VGA only transmits video. For sound, also connect to AUDIO IN.



# Connect antenna

Connect the antenna to the TV.



## Connect devices

### Blu-ray or DVD disc player

Connect the disc player with an HDMI cable to the TV.



Connect the disc player with a component video cable (Y Pb Pr) and an audio L/R cable to the TV.



Connect the disc player with a composite cable (CVBS) and an audio L/R cable to the TV.



#### TV receiver

Connect the digital TV receiver with an antenna cable to the TV.



Connect the digital TV receiver with an HDMI cable to the TV.



Connect the digit