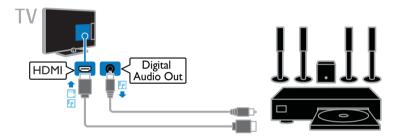

#### Watch connected devices

Before you can watch a device, connect the device to the TV. See **Connect your TV > Connect devices** (Page 40).

#### Select a device from the Home menu

- 1. Press n.
- 2. Select [Source], then press OK.
- 3. Select the device, then press **OK**.

To add or manage your connected devices, see Connect your TV > Watch connected devices > Change device settings (Page 51).