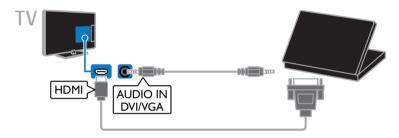

#### More picture settings

You can change the settings in the Picture menu.

- 1. Press 🛖.
- 2. Select [Setup] > [TV settings] > [Picture], then press OK.
- 3. Select a setting to change, then press **OK**.
- [Picture style]: Select a predefined picture setting.
- [Backlight contrast] / [3D backlight contrast]: Adjust the brightness of the display backlight.
- [Color]: Adjust the color saturation of the picture.
- **[Sharpness]**: Adjust the sharpness of the picture.
- [Noise reduction]: Select the amount of noise reduction for the picture.
- [MPEG artifact reduction]: Smoothen transitions and haziness in the digital picture.

- [Digital Crystal Clear]: Fine-tune each pixel to match surrounding pixels and produce a brilliant, high-definition image.
  - [HD Natural Motion]: Remove motion judders.
  - [Advance sharpness]: Enable superior sharpness, especially on lines and contours in the picture.
  - [Dynamic contrast]: Dynamically enhance the details in the dark, medium, and light areas of the picture.
  - [Dynamic backlight]: Select a backlight level to optimize dynamic power consumption and picture contrast.
  - [Color enhancement]: Dynamically enhance the vividness and details of colors.
- [Advanced]: Access advanced settings such as gamma, tint settings and video contrast settings.
  - [Light sensor]: Adjust the brightness of the TV screen automatically according to the lighting conditions of the room.
  - [Gamma]: Adjust the non-linear setting for picture luminance and contrast.
  - [Color temp.]: Select a predefined color temperature.
  - [Custom color temp]: Customize color temperature setting. Only available if [Color temp.] > [Custom] is selected.
  - [Video contrast] / [3D video contrast]: Adjust video contrast.
  - [Brightness]: Adjust screen brightness.
  - [Tint]: Adjust tint.
- [Game or computer]: When viewing content from a connected game console, select [Game] to apply game settings. When a computer is connected through HDMI, select [Computer]. Make sure that [Format and edges] > [Picture format] > [Unscaled] is selected to view maximum detail.