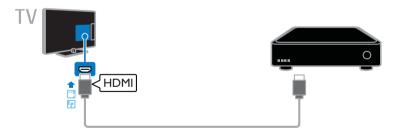

#### Watch connected devices

Before you can watch a device, connect the device to the TV. See **Connect your TV > Connect devices** (Page 40).

#### Select a device with SOURCE

- 1. Press SOURCE.
- 2. Select a device, then press **OK**.