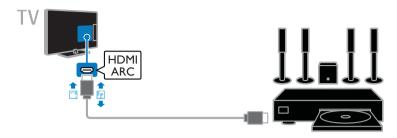

## EasyLink controls

If you connect your TV to HDMI-CEC enabled devices, such as a Blu-ray player or home theater, you can control them at the same time with one remote control. Simply switch on EasyLink after connection.

Read more about Easylink in Connect your TV > Set up Easylink devices > Control devices (Page 53).

#### Onscreen remote control

You can also control connected HDMI-CEC enabled devices through other buttons that are available through the onscreen remote control. Make sure that Easylink is switched on after connection. Read more about Easylink in Connect your TV > Set up Easylink devices > Control devices (Page 53).