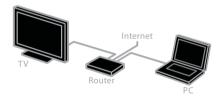

#### What you need

- A wired or wireless home network, connected with a Universal Plug and Play (uPnP) router.
- Optional: A LAN cable that connects your TV to your home network.
- A media server running on your computer.
- Appropriate settings on your computer firewall to allow you to run the media server.

#### Set up the network

1. Connect your TV and the computer to the same home network. See Connect your TV > Connect to a network and the Internet (Page 54).

2. Switch on your computer and the router.