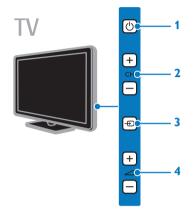

#### Rear controls

- 1. 也 (Standby): Switch the TV on or off.
- 2. CH +/-: Switch to the next or previous channel.
- 3. (SOURCE): Watch a connected device.
- 4. 4. (Volume): Increase or decrease volume.