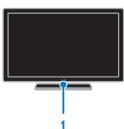

# 1. Standby indicator LED and remote control sensor

The standby LED indicates when your TV is in standby. Point the remote control at the sensor. Make sure that the line of sight between the remote control and the TV is not blocked.