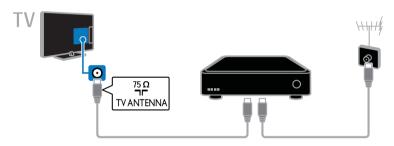

#### Switch between antenna and cable channels

You can switch between antenna and cable channels.

- 1. While you watch TV, press 1.
- 2. Select [Setup] > [Channel settings] > [Channel installation] > [Antenna connection].
- 3. Select [Antenna] to watch antenna channels or [Cable] to watch cable channels, then press OK.