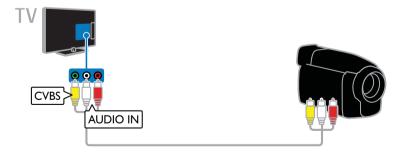

te cable (CVBS) and an audio L/R cable to the TV.



#### Home theater

Connect an HDMI-ARC compliant home theater with an HDMI cable to the TV.



Connect the home theater with an HDMI cable and a coaxial audio cable to the TV.



Connect the home theater with a component video cable (Y Pb Pr) and an audio L/R cable to the  ${\sf TV}.$ 



Connect the home theater with a composite cable (CVBS) and an audio L/R cable to the TV.



### Digital camera

Connect the digital camera with a USB cable to the TV.



### Digital camcorder

Connect the digital camcorder with an HDMI cable to the TV.



Connect the digital camcorder with a component video cable (Y Pb Pr) and an audio L/R cable to the TV.



Connect the digital camcorder with a composite cable (CVBS) and an audio L/R cable to the TV.



# Connect more devices

### USB storage device



Connect the USB hard drive with a USB cable to the TV.



Connect the USB flash drive with a USB cable to the TV.

### Computer

Connect the computer with an HDMI cable to the TV.



Connect the computer with a DVI-HDMI cable and an audio cable to the TV.



Connect the computer with a VGA cable and an audio cable to the TV.



#### Video call camera

Connect the Philips TV video camera - PTA317 (sold separately) with a USB cable to the TV.



#### Keyboard and mouse

#### USB keyboard

You can connect a USB keyboard to enter text such as device names on the TV or text for Smart TV apps.

#### **USB** mouse

You can connect a USB mouse to navigate pages on the Internet and click on links.

#### Note:

- If you need extra USB connectors, u