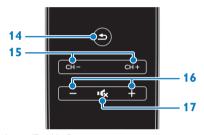

- **14. ★** (Back): Return to the previous menu page or exit from a TV function.
- 15. CH / CH +: Switch channels.
- 16. +/- (Volume): Adjust volume.
- 17. **\( \ldot \)** (Mute): Mute or restore audio.