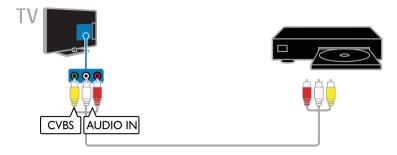

#### Watch connected devices

Before you can watch a device, connect the device to the TV. See **Connect your TV > Connect devices** (Page 40).

#### Select a device with SOURCE

- 1. Press SOURCE.
- 2. Select a device, then press **OK**.