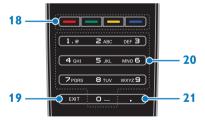

- 18. Color buttons: Select tasks or options.
- 19. EXIT: Exit from menus or TV functions.
- **20. 0-9 (Numeric buttons):** Select TV channels or enter text.
- 21. . (Dot): Enter digital sub-channels.