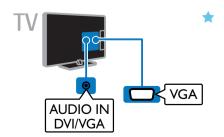

n HDMI cable combines video and audio signals. Connect HDMI for high-definition (HD) TV signals, and to switch on EasyLink.
- An HDMI Audio Return Channel (ARC) connector allows output of TV audio to an HDMI ARC compliant device.
- Connect HDMI cables shorter than 5 meters/16.4 feet.



#### Y Pb Pr

Component video (Y Pb Pr) only transmits video. For sound, also connect to Audio Left/Right.

- The Y Pb Pr connection can handle high-definition (HD) TV signals.
- Match the Y Pb Pr connector colors to the cable plugs.



#### **CVBS**

CVBS only transmits video. For sound, also connect to Audio Left/Right.

CVBS connections provides standard picture quality.



#### **VGA**

You can connect VGA to display PC content on the TV.

VGA only transmits video. For sound, also connect to AUDIO IN.



# Connect antenna

Connect the antenna to the TV.



## Connect devices

### Blu-ray or DVD disc player

Connect the disc player with an HDMI cable to the TV.



Connect the disc player with a component video cable (Y Pb Pr) and an audio L/R cable to the TV.



Connect the disc player with a composite cable (CVBS) and an audio L/R cable to the TV.



#### TV receiver

Connect the digital TV receiver with an antenna cable to the TV.



Connect the digital TV receiver with an HDMI cable to the TV.



Connect the digital TV receiver with a component video cable (Y Pb Pr) and an audio L/R cable to the TV.



Connect the digital TV receiver with a composite cable (CVBS) and an audio L/R cable to the TV.



#### Video recorder

Connect the recorder with an antenna cable to the TV.



EΝ

Conne