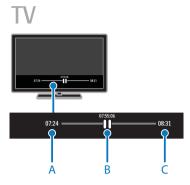

#### Pause a live TV broadcast

- 1. On a digital channel, press to pause a TV program.
- 2. Press ▶ to continue watching.

The status bar shows these time indicators: **A.** When the program was paused for the first time.

**B.** Where the paused program is currently playing.

C. Where the live program is currently broadcast.

- To watch the stored broadcast, press
   ◄ or ► to search backward or forward.
- To change playback speed, press ◀◀ or
   repeatedly.
- To watch the live TV broadcast, press