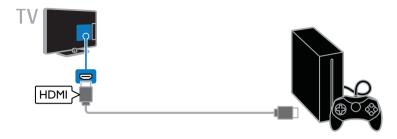

#### What you need

Connect your game console to this TV.
 See Connect your TV > Connect devices > Game console (Page 44).
 If the TV automatically adds the game console to the Source menu, it also applies the game sound preset when you start playing games (for certain models).

# Start gaming

- 1. Press SOURCE.
- 2. Select the game console, then press **OK**.
- 3. If needed, load a game disc on the game console, then select a game to play.
- 4. Follow the onscreen instructions to start gaming.