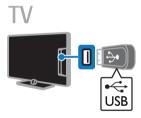

## Play files from USB device

If you have photos, videos or music files on a USB storage device, you can play the files on TV. If you are using a USB hub, make sure that you connect it to the USB 1 connector on the back of the TV.

#### Browse USB device

- 1. Connect the USB device to the USB connector on the TV.
- 2. Press SOURCE, select [Browse USB], and then press OK.
- 3. Select a file from the content browser, then press **OK** to start play.
- 4. Press the **Play buttons** to control play.
- 5. Optional: To select a different USB device, select **[USB device]** at the bottom of the TV screen.