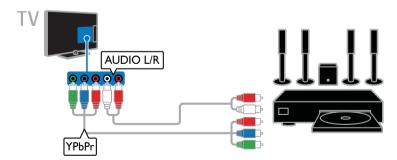

#### Watch connected devices

Before you can watch a device, connect the device to the TV. See **Connect your TV > Connect devices** (Page 40).

#### Select a device from the Home menu

- 1. Press n.
- 2. Select [Source], then press OK.
- 3. Select the device, then press **OK**.

To add or manage your connected devices, see Connect your TV > Watch connected devices > Change device settings (Page 51).