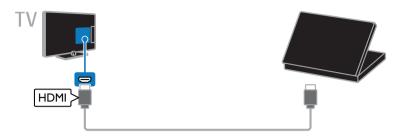

#### What you need

Connect your game console to this TV.
 See Connect your TV > Connect devices > Game console (Page 44).
 If the TV automatically adds the game console to the Source menu, it also applies the game sound preset when you start playing games (for certain models).

# Start gaming

- 1. Press SOURCE.
- 2. Select the game console, then press **OK**.
- 3. If needed, load a game disc on the game console, then select a game to play.
- 4. Follow the onscreen instructions to start gaming.