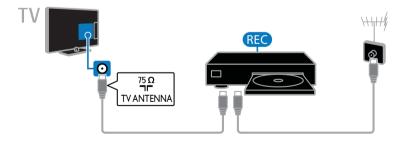

#### Watch connected devices

Before you can watch a device, connect the device to the TV. See **Connect your TV > Connect devices** (Page 40).

#### Select a device with SOURCE

- 1. Press SOURCE.
- 2. Select a device, then press **OK**.

#### Select a device from the Home menu

- 1. Press n.
- 2. Select [Source], then press OK.
- 3. Select the device, then press **OK**.

To add or manage your connected devices, see Connect your TV > Watch connected devices > Change device settings (Page 51).