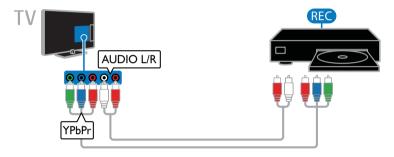

#### Watch connected devices

Before you can watch a device, connect the device to the TV. See **Connect your TV > Connect devices** (Page 40).

#### Select a device with SOURCE

- 1. Press SOURCE.
- 2. Select a device, then press **OK**.

#### Select a device from the Home menu

- 1. Press n.
- 2. Select [Source], then press OK.
- 3. Select the device, then press **OK**.

To add or manage your connected devices, see Connect your TV > Watch connected devices > Change device settings (Page 51).