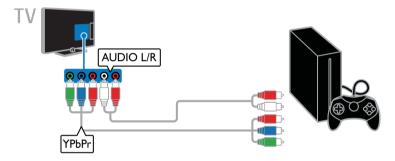

#### What you need

Connect your game console to this TV.
 See Connect your TV > Connect devices > Game console (Page 44).
 If the TV automatically adds the game console to the Source menu, it also applies the game sound preset when you start playing games (for certain models).