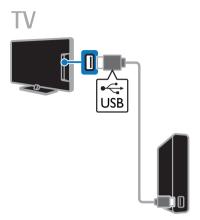

## Play files from USB device

If you have photos, videos or music files on a USB storage device, you can play the files on TV. If you are using a USB hub, make sure that you connect it to the USB 1 connector on the back of the TV.

#### Caution:

 Do not overload the USB port. If you connect a USB storage device that consumes more than 500mA power, make sure that it is connected to its own external power supply.

#### Browse USB device

- 1. Connect the USB device to the USB connector on the TV.
- 2. Press SOURCE, select [Browse USB], and then press OK.
- 3. Select a file from the content browser, then press **OK** to start play.
- 4. Press the **Play buttons** to control play.
- 5. Optional: To select a different USB device, select **[USB device]** at the bottom of the TV screen.