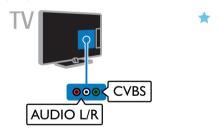

ips.com">http://www.connectivityguide.philips.com</a>.

#### **HDMI**

An HDMI connection has the best picture and sound quality.

- An HDMI cable combines video and audio signals. Connect HDMI for high-definition (HD) TV signals, and to switch on EasyLink.
- An HDMI Audio Return Channel (ARC) connector allows output of TV audio to an HDMI ARC compliant device.
- Connect HDMI cables shorter than 5 meters/16.4 feet.



#### Y Pb Pr

Component video (Y Pb Pr) only transmits video. For sound, also connect to Audio Left/Right.

- The Y Pb Pr connection can handle high-definition (HD) TV signals.
- Match the Y Pb Pr connector colors to the cable plugs.



#### **CVBS**

CVBS only transmits video. For sound, also connect to Audio Left/Right.

CVBS connections provides standard picture quality.



#### **VGA**

You can connect VGA to display PC content on the TV.

VGA only transmits video. For sound, also connect to AUDIO IN.



# Connect antenna

Connect the antenna to the TV.



## Connect devices

### Blu-ray or DVD disc player

Connect the disc player with an HDMI cable to the TV.



Connect the disc player with a component video cable (Y Pb Pr) and an audio L/R cable to the TV.



Connect the disc player with a composite cable (CVBS) and an audio L/R cable to the TV.



#### TV receiver

Connect the digital TV receiver with an antenna cable to the TV.



Connect the digital TV receiver with an HDMI cable to the TV.



Connect the digital TV receiver with a component video cable (Y Pb Pr) and an audio L/R cable to the TV.



Connect the digital TV receiver with a composite cab