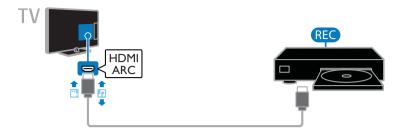

#### Watch connected devices

Before you can watch a device, connect the device to the TV. See **Connect your TV > Connect devices** (Page 40).

#### Select a device with SOURCE

- 1. Press SOURCE.
- 2. Select a device, then press **OK**.

#### Select a device from the Home menu

- 1. Press n.
- 2. Select [Source], then press OK.
- 3. Select the device, then press **OK**.

To add or manage your connected devices, see Connect your TV > Watch connected devices > Change device settings (Page 51).