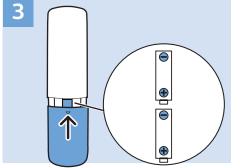

## VESA(x,y)

22" 0 x 100 M4 55cm

Help

All registered and unregistered trademarks are property of their respective owners.

Specifications are subject to change without notice.

Philips and the Philips' shield emblem are trademarks of Koninklijke Philips N.V.