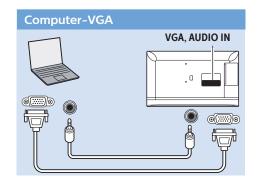

Register your product and get support at www.philips.com/welcome

5400 series





English - Read the safety instructions.

Deutsch - Lesen Sie die Sicherheitshinweise.

Français - Lisez les consignes de sécurité.

Bahasa Indonesia - Baca petunjuk

keselamatan.

Bahasa Malaysia - Baca arahan

keselamatan.

**ภาษาไทย** โปรดอ่านคำแนะนำด้านความปลอดภัย

Tiếng Việt - Hãy đọc chỉ dẫn an toàn.

简体中文 - 请阅读安全说明。

العربية قراءة تعليمات السلامة







































## VESA(x,y)

22" 0 x 100 M4 55cm



















Help





All registered and unregistered trademarks are property of their respective owners.

Specifications are subject to change without notice.

Philips and the Philips' shield emblem are trademarks of Koninklijke Philips N.V.

and are used under license from Koninklijke Philips N.V.

2018 © TP Vision Europe B.V. All rights reserved.

philips.com