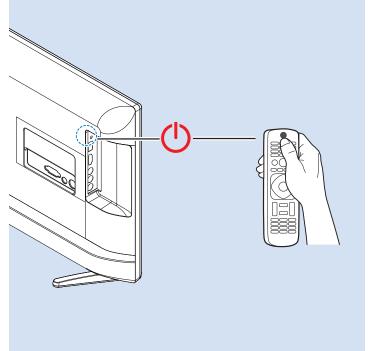

Register your product and get support at www.philips.com/welcome

5400 series





English - Read the safety instructions.

Deutsch - Lesen Sie die Sicherheitshinweise.

Français - Lisez les consignes de sécurité.

Bahasa Indonesia - Baca petunjuk

keselamatan.

Bahasa Malaysia - Baca arahan

keselamatan.

**ภาษาไทย** โปรดอ่านคำแนะนำด้านความปลอดภัย

Tiếng Việt - Hãy đọc chỉ dẫn an toàn.

简体中文 - 请阅读安全说明。

العربية قراءة تعليمات السلامة







































## VESA(x,y)

22" 0 x 100 M4 55cm



















Help





All registered and unregistered trademarks are property of their respective owners.

Specifications are subject to change without notice.

Philips and the Philips' shield emblem are trademarks of Koninklijke Philips N.V.

and are used under license from Koninklijke Philips N.V.

2018 © TP Vision Europe B.V. All rights reserved.

philips.com