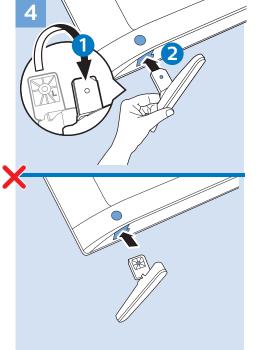

Register your product and get support at www.philips.com/welcome

5400 series





English - Read the safety instructions.

Deutsch - Lesen Sie die Sicherheitshinweise.

Français - Lisez les consignes de sécurité.

Bahasa Indonesia - Baca petunjuk

keselamatan.

Bahasa Malaysia - Baca arahan

keselamatan.

**ภาษาไทย** โปรดอ่านคำแนะนำด้านความปลอดภัย

Tiếng Việt - Hãy đọc chỉ dẫn an toàn.

简体中文 - 请阅读安全说明。

العربية قراءة تعليمات السلامة







































## VESA(x,y)

22" 0 x 100 M4 55cm



















Help





All registered and unregistered trademarks are property of their respective owners.

Specifications are subject to change without notice.

Philips and the Philips' shield emblem are trademarks of Koninklijke Philips N.V.

and are used under license from Koninklijke Philips N.V.

2018 © TP Vision Europe B.V. All rights reserved.

philips.com