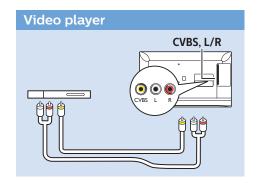

## VESA(x,y)

22" 0 x 100 M4 55cm

Help

All registered and unregistered trademarks are property of their respective owners.

Specifications are subject to change without notice.

Philips and the Philips' shield emblem are trademarks of Koninklijke Philips N.V.