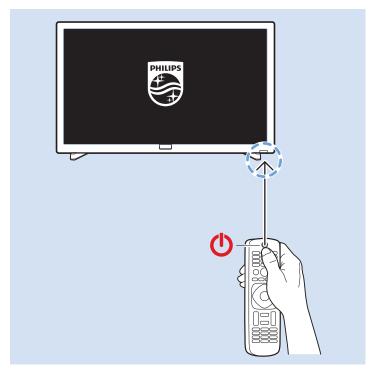

Register your product and get support at www.philips.com/welcome

5400 series





English - Read the safety instructions.

Deutsch - Lesen Sie die Sicherheitshinweise.

Français - Lisez les consignes de sécurité.

Bahasa Indonesia - Baca petunjuk

keselamatan.

Bahasa Malaysia - Baca arahan

keselamatan.

**ภาษาไทย** โปรดอ่านคำแนะนำด้านความปลอดภัย

Tiếng Việt - Hãy đọc chỉ dẫn an toàn.

简体中文 - 请阅读安全说明。

العربية قراءة تعليمات السلامة







































## VESA(x,y)

22" 0 x 100 M4 55cm



















Help





All registered and unregistered trademarks are property of their respective owners.

Specifications are subject to change without notice.

Philips and the Philips' shield emblem are trademarks of Koninklijke Philips N.V.

and are used under license from Koninklijke Philips N.V.

2018 © TP Vision Europe B.V. All rights reserved.

philips.com