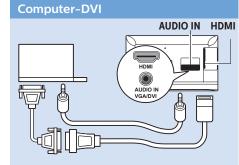

Register your product and get support at www.philips.com/welcome

5400 series





English - Read the safety instructions.

Deutsch - Lesen Sie die Sicherheitshinweise.

Français - Lisez les consignes de sécurité.

Bahasa Indonesia - Baca petunjuk

keselamatan.

Bahasa Malaysia - Baca arahan

keselamatan.

**ภาษาไทย** โปรดอ่านคำแนะนำด้านความปลอดภัย

Tiếng Việt - Hãy đọc chỉ dẫn an toàn.

简体中文 - 请阅读安全说明。

العربية قراءة تعليمات السلامة







































## VESA(x,y)

22" 0 x 100 M4 55cm



















Help





All registered and unregistered trademarks are property of their respective owners.

Specifications are subject to change without notice.

Philips and the Philips' shield emblem are trademarks of Koninklijke Philips N.V.

and are used under license from Koninklijke Philips N.V.

2018 © TP Vision Europe B.V. All rights reserved.

philips.com