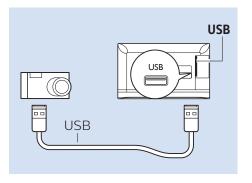

## VESA(x,y)

22" 0 x 100 M4 55cm

Help

All registered and unregistered trademarks are property of their respective owners.

Specifications are subject to change without notice.

Philips and the Philips' shield emblem are trademarks of Koninklijke Philips N.V.