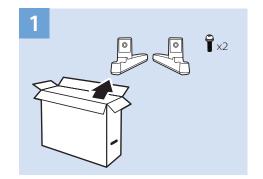

Register your product and get support at www.philips.com/welcome

5400 series





English - Read the safety instructions.

Deutsch - Lesen Sie die Sicherheitshinweise.

Français - Lisez les consignes de sécurité.

Bahasa Indonesia - Baca petunjuk

keselamatan.

Bahasa Malaysia - Baca arahan

keselamatan.

**ภาษาไทย** โปรดอ่านคำแนะนำด้านความปลอดภัย

Tiếng Việt - Hãy đọc chỉ dẫn an toàn.

简体中文 - 请阅读安全说明。

العربية قراءة تعليمات السلامة







































## VESA(x,y)

22" 0 x 100 M4 55cm



















Help





All registered and unregistered trademarks are property of their respective owners.

Specifications are subject to change without notice.

Philips and the Philips' shield emblem are trademarks of Koninklijke Philips N.V.

and are used under license from Koninklijke Philips N.V.

2018 © TP Vision Europe B.V. All rights reserved.

philips.com