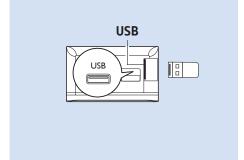

## VESA(x,y)

22" 0 x 100 M4 55cm

Help

All registered and unregistered trademarks are property of their respective owners.

Specifications are subject to change without notice.

Philips and the Philips' shield emblem are trademarks of Koninklijke Philips N.V.