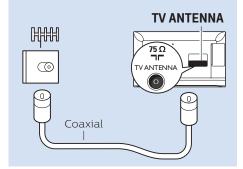

## VESA(x,y)

22" 0 x 100 M4 55cm

Help

All registered and unregistered trademarks are property of their respective owners.

Specifications are subject to change without notice.

Philips and the Philips' shield emblem are trademarks of Koninklijke Philips N.V.