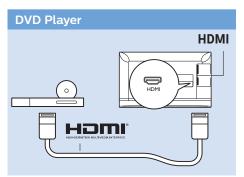

Register your product and get support at www.philips.com/welcome

5400 series





English - Read the safety instructions.

Deutsch - Lesen Sie die Sicherheitshinweise.

Français - Lisez les consignes de sécurité.

Bahasa Indonesia - Baca petunjuk

keselamatan.

Bahasa Malaysia - Baca arahan

keselamatan.

**ภาษาไทย** โปรดอ่านคำแนะนำด้านความปลอดภัย

Tiếng Việt - Hãy đọc chỉ dẫn an toàn.

简体中文 - 请阅读安全说明。

العربية قراءة تعليمات السلامة







































## VESA(x,y)

22" 0 x 100 M4 55cm



















Help





All registered and unregistered trademarks are property of their respective owners.

Specifications are subject to change without notice.

Philips and the Philips' shield emblem are trademarks of Koninklijke Philips N.V.

and are used under license from Koninklijke Philips N.V.

2018 © TP Vision Europe B.V. All rights reserved.

philips.com