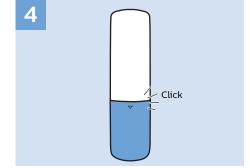

## VESA(x,y)

22" 0 x 100 M4 55cm

Help

All registered and unregistered trademarks are property of their respective owners.

Specifications are subject to change without notice.

Philips and the Philips' shield emblem are trademarks of Koninklijke Philips N.V.