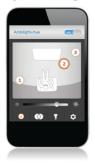

#### Create a one of a kind Ambilight experience

• Bulb selector button-to select and position your hue bulbs

#### **Bulb selector button**

Easily choose which hue bulbs in your room do-and which don't-mirror your Ambilight TV experience. Those bulbs not selected to mirror Ambilight return to their pre-set color, or can be adjusted to any color in the hue spectrum.

### **Color intensity button**

Your Ambilight TV may create music with color, but you orchestrate it. By sliding the color intensity button from right to left, you are able to play with the color intensity. Sliding to the left creates softer tones, while moving the slider to the right creates a more immersive experience.

#### Dynamic brightness slider

Set the brightness of your individual hue lamps with the swipe of fingertip using the dynamic brightness slider. Once the chosen lamps have been selected by tapping the lamp icons that appear on your screen, you simply slide it to the left, or the right, to make the experience more or less immersive depending on your personal preference.