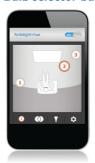

#### **Bulb selector button**

Easily choose which hue bulbs in your room do-and which don't-mirror your Ambilight TV experience. Those bulbs not selected to mirror Ambilight return to their pre-set color, or can be adjusted to any color in the hue spectrum.