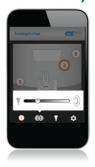

### **Color intensity button**

Your Ambilight TV may create music with color, but you orchestrate it. By sliding the color intensity button from right to left, you are able to play with the color intensity. Sliding to the left creates softer tones, while moving the slider to the right creates a more immersive experience.

#### Dynamic brightness slider

Set the brightness of your individual hue lamps with the swipe of fingertip using the dynamic brightness slider. Once the chosen lamps have been selected by tapping the lamp icons that appear on your screen, you simply slide it to the left, or the right, to make the experience more or less immersive depending on your personal preference.