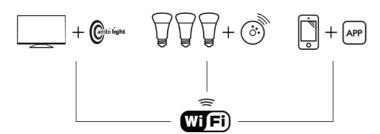

#### **Related Products**

• Compatible with: Ambilight TVs 2011 and later, hue Personal Lighting System

#### **Operating System**

• Minimum Requirements: Android 2.3 or iOS 4.3