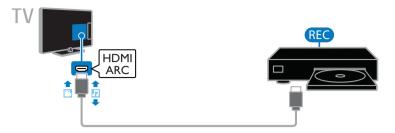

the TV.



## Connect devices

### Blu-ray or DVD disc player

Connect the disc player with an HDMI cable to the TV.



Connect the disc player with a component video cable (Y Pb Pr) and an audio L/R cable to the TV.



Connect the disc player with a composite cable (CVBS) and an audio L/R cable to the TV.



#### TV receiver

Connect the digital TV receiver with an antenna cable to the TV.



Connect the digital TV receiver with an HDMI cable to the TV.



Connect the digital TV receiver with a component video cable (Y Pb Pr) and an audio L/R cable to the TV.



Connect the digital TV receiver with a composite cable (CVBS) and an audio L/R cable to the TV.



#### Video recorder

Connect the recorder with an antenna cable to the TV.



Connect the recorder with an HDMI cable to the TV.



Connect the recorder with a component video cable (Y Pb Pr) and an audio L/R cable to the TV.



Connect the recorder with a composite cable (CVBS) and an audio L/R cable to the TV.



#### Game console

Connect the game console with an HDMI cable to the TV.



Connect the game console with a component video cable (Y Pb Pr) and an audio L/R cable to the TV.



Connect the game console with a composite cable (CVBS) and an audio L/R cable to the TV.



### Home theater

Connect an HDMI-ARC compliant home theater with an HDMI cable to the TV.



Connect the home theater with an HDMI cable and a coaxial audio cable to the TV.



Connect the home theater with a component video cable (Y Pb Pr) and an audio L/R cable to the TV.



Connect the home theater with a composite cable (CVBS) and an au