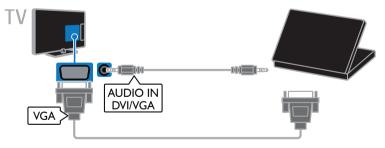

#### Watch connected devices

Before you can watch a device, connect the device to the TV. See **Connect your TV > Connect devices** (Page 44).

#### Select a device with SOURCE

- 1. Press Đ SOURCE.
- 2. Select a device, then press OK.

#### Select a device from the Home menu

- 1. Press 🛖
- 2. Select [Source], then press OK.
- 3. Select the device, then press OK.

To add or manage your connected devices, see Connect your TV > Watch connected devices > Change device settings (Page 55).