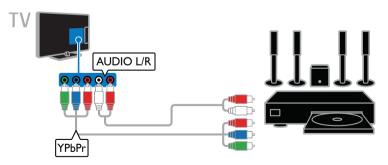

#### What you need

- Connect your game console to this TV. See Connect your TV > Connect devices > Game console (Page 48). If the TV automatically adds the game console to the Source menu, it also applies the Game sound preset when you start playing games.
- A two-player kit (PTA436) for two-player full-screen gaming. The kit comes with two pairs of gaming glasses, labeled PLAYER 1 or PLAYER 2.