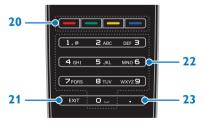

**19. I** (Mute): Mute or restore audio.

20. Color buttons: Select tasks or options.

EXIT: Exit from menus or TV functions.
 0-9 (Numeric buttons): Select TV channels or enter text.

23. . (Dot): Enter digital sub-channels.