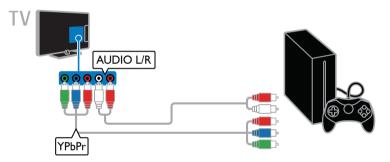

#### What you need

- Connect your game console to this TV. See Connect your TV > Connect devices > Game console (Page 48). If the TV automatically adds the game console to the Source menu, it also applies the Game sound preset when you start playing games.
- A two-player kit (PTA436) for two-player full-screen gaming. The kit comes with two pairs of gaming glasses, labeled PLAYER 1 or PLAYER 2.

#### 1. Press Đ SOURCE.

2. Select the game console, then press OK.

3. If needed, load a game disc on the game console, then select a game to play.

4. Follow the onscreen instructions to start gaming.