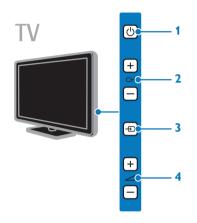

## TV controls

#### Rear controls

1. (Standby): Switch the TV on or off.

2. CH +/-: Switch to the next or previous channel.

3. - (SOURCE): Watch a connected device.

4. 4 +/- (Volume): Increase or decrease volume.

#### Sensors and indicators

**10.**  $\equiv$  LIST: Access the TV channel list.

11. I FORMAT: Change picture format. 12. I INFO: Display information about current activity.

**13. III OPTIONS:** Access currently available options, picture and sound menus.

**14. ⇒** (**Back**): Return to the previous menu page or exit from a TV function.

**15. CC:** Switch on or off closed captions.

For programs that support closed captions.

- 16. CH / CH +: Switch channels.
- 17. 3D: Watch 3D.
- 18. +/- (Volume): Adjust volume.

**19. I** (Mute): Mute or restore audio.

20. Color buttons: Select tasks or options.

EXIT: Exit from menus or TV functions.
 0-9 (Numeric buttons): Select TV channels or enter text.

23. . (Dot): Enter digital sub-channels.