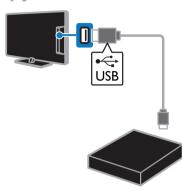

#### Play files from USB device

If you have photos, videos or music files on a USB storage device, you can play the files on TV. If you are using a USB hub, make sure that you connect it to the USB 1 connector on the back of the TV.

#### Caution:

 Do not overload the USB port. If you connect a USB storage device that consumes more than 500mA power, make sure that it is connected to its own external power supply.

#### Browse USB device

1. Connect the USB device to the USB connector on the TV.

2. Press **- SOURCE**, select **[Browse USB]**, and then press **OK**.

3. Select a file from the content browser, then press **OK** to start play.