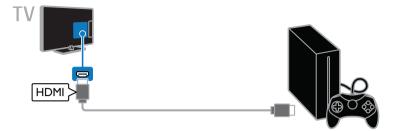

#### What you need

- Connect your game console to this TV. See Connect your TV > Connect devices > Game console (Page 48). If the TV automatically adds the game console to the Source menu, it also applies the Game sound preset when you start playing games.
- A two-player kit (PTA436) for two-player full-screen gaming. The kit comes with two pairs of gaming glasses, labeled PLAYER 1 or PLAYER 2.

#### 1. Press Đ SOURCE.

2. Select the game console, then press OK.

3. If needed, load a game disc on the game console, then select a game to play.

4. Follow the onscreen instructions to start gaming.