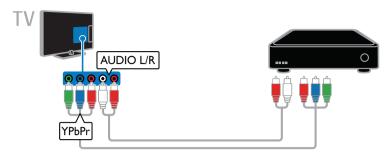

ht.

CVBS connections provides standard picture quality.



### VGA

You can connect VGA to display PC content on the TV.

VGA only transmits video. For sound, also connect to AUDIO IN.



## Connect antenna

Connect the antenna to the TV.



## Connect devices

### Blu-ray or DVD disc player

Connect the disc player with an HDMI cable to the TV.



Connect the disc player with a component video cable (Y Pb Pr) and an audio L/R cable to the TV.



Connect the disc player with a composite cable (CVBS) and an audio L/R cable to the TV.



#### TV receiver

Connect the digital TV receiver with an antenna cable to the TV.



Connect the digital TV receiver with an HDMI cable to the TV.



Connect the digital TV receiver with a component video cable (Y Pb Pr) and an audio L/R cable to the TV.



Connect the digital TV receiver with a composite cable (CVBS) and an audio L/R cable to the TV.



#### Video recorder

Connect the recorder with an antenna cable to the TV.



Connect the recorder with an HDMI cable to the TV.



Connect the recorder with a component video cable (Y Pb Pr) and an audio L/R cable to the TV.



Connect the recorder with a composite cable (CVBS) and an audio L/R cable to the TV.



#### Game console

Connect the game console with an HDMI cable to the TV.



Connect the game console with a component video cable (Y Pb Pr) and an audio L/R cable to the TV.



Connect the game console with a composite cable (CVBS) and an audio L/R cable to the TV.



### Home theater

Connect an HDMI-ARC compliant home theater with an HDMI cable to the TV.



Connect the home t