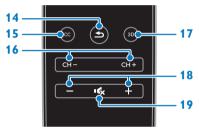

**14. ⇒** (**Back**): Return to the previous menu page or exit from a TV function.

**15. CC:** Switch on or off closed captions.

For programs that support closed captions.

- 16. CH / CH +: Switch channels.
- 17. 3D: Watch 3D.
- 18. +/- (Volume): Adjust volume.

**19. I** (Mute): Mute or restore audio.

20. Color buttons: Select tasks or options.

EXIT: Exit from menus or TV functions.
 0-9 (Numeric buttons): Select TV channels or enter text.

23. . (Dot): Enter digital sub-channels.