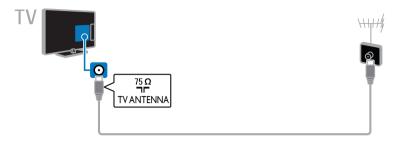

als. Connect HDMI for high-definition (HD) TV signals, and to switch on EasyLink.
- An HDMI Audio Return Channel (ARC) connector allows output of TV audio to an HDMI ARC compliant device.
- Connect HDMI cables shorter than 5 meters/16.4 feet.



## Y Pb Pr

Component video (Y Pb Pr) only transmits video. For sound, also connect to Audio Left/Right.

- The Y Pb Pr connection can handle high-definition (HD) TV signals.
- Match the Y Pb Pr connector colors to the cable plugs.



### CVBS

CVBS only transmits video. For sound, also connect to Audio Left/Right.

CVBS connections provides standard picture quality.



### VGA

You can connect VGA to display PC content on the TV.

VGA only transmits video. For sound, also connect to AUDIO IN.



## Connect antenna

Connect the antenna to the TV.



## Connect devices

### Blu-ray or DVD disc player

Connect the disc player with an HDMI cable to the TV.



Connect the disc player with a component video cable (Y Pb Pr) and an audio L/R cable to the TV.



Connect the disc player with a composite cable (CVBS) and an audio L/R cable to the TV.



#### TV receiver

Connect the digital TV receiver with an antenna cable to the TV.



Connect the digital TV receiver with an HDMI cable to the TV.



Connect the digital TV receiver with a component video cable (Y Pb Pr) and an audio L/R cable to the TV.



Connect the digital TV receiver with a composite cable (CVBS) and an audio L/R cable to the TV.



#### Video recorder

Connect the recorder with an antenna cable to the TV.



Connect the recorder with an HDMI cable to the TV.



Connect