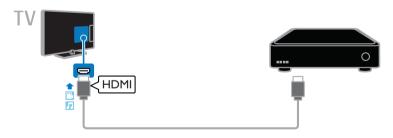

#### Watch connected devices

Before you can watch a device, connect the device to the TV. See **Connect your TV > Connect devices** (Page 44).

#### Select a device with SOURCE

- 1. Press Đ SOURCE.
- 2. Select a device, then press OK.

#### Select a device from the Home menu

- 1. Press 🛖
- 2. Select [Source], then press OK.
- 3. Select the device, then press OK.

To add or manage your connected devices, see Connect your TV > Watch connected devices > Change device settings (Page 55).