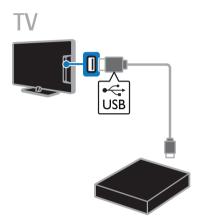

#### What you need

- Tune your TV to receive digital channels. See Change your TV settings
   Channels > Automatic installation (Page 38).
- Connect a USB 2.0 compatible hard drive with a minimum capacity of 4 GB and a minimum transfer speed of 30 megabits per second. For optimal performance, use a hard drive with 32 GB disk space.

#### Install USB hard drive

To pause TV, you must connect a USB hard drive to the TV and format it.

If the TV does not recognize the USB hard drive, use a PC to format it to NTFS or FAT32 system, and then try again.

#### Note:

- Make sure that the TV and the USB hard drive are switched off.
- While you are formatting the USB hard drive, do not connect other USB devices to the TV.

1. Connect the USB hard drive directly to the TV, or if you intend to connect other USB devices in future, connect the USB hard drive through a USB hub.

Make sure that the USB hub is connected to the **USB 1** port on the TV.

- 2. Switch on the TV and the USB hard drive,
- if it has an external power source.
- 3. Switch to a digital TV channel.
- 4. Press II to start formatting the USB hard drive.