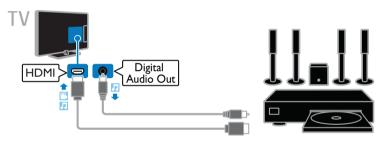

#### What you need

- Connect your game console to this TV. See Connect your TV > Connect devices > Game console (Page 48). If the TV automatically adds the game console to the Source menu, it also applies the Game sound preset when you start playing games.
- A two-player kit (PTA436) for two-player full-screen gaming. The kit comes with two pairs of gaming glasses, labeled PLAYER 1 or PLAYER 2.