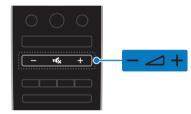

#### Adjust TV volume

#### Increase or decrease the TV volume

- Press +/- on the remote control.
- Press ⊿ +/- on the TV.

#### Mute or restore the TV volume

- Press the on the remote control to mute the volume.
- Press 🔩 again to restore the volume.