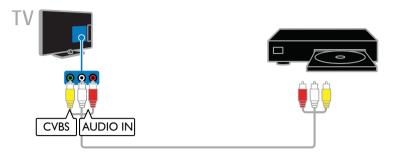

#### Watch connected devices

Before you can watch a device, connect the device to the TV. See **Connect your TV > Connect devices** (Page 44).

#### Select a device with SOURCE

- 1. Press Đ SOURCE.
- 2. Select a device, then press OK.

#### Select a device from the Home menu

- 1. Press 🛖
- 2. Select [Source], then press OK.
- 3. Select the device, then press OK.

To add or manage your connected devices, see Connect your TV > Watch connected devices > Change device settings (Page 55).