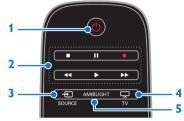

## 1. Standby indicator LED and remote

English

#### The standby LED indicates when your TV is in standby. Point the remote control at the sensor. Make sure that the line of sight between the remote control and the TV is not blocked.

#### Remote control

control sensor

1. () (Standby): Switch the TV on or to standby.

2. Play buttons: Control playback of media files.

- 3. SOURCE: Watch a connected device.
- 4. TV: Watch TV.
- 5. AMBILIGHT: Switch Ambilight on or off.

- 6. **(Home):** Access the Home menu.
- 7. OK: Confirm an entry or selection.
- 8. SMART TV: Access Smart TV.
- 9. ▲▼◀ ► (Navigation buttons): Navigate through menus and select items.