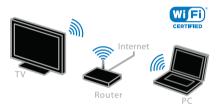

#### What you can do

Your TV is a Wi-Fi Certified Miracast<sup>™</sup> device. With Miracast, you can watch and share the screen of your smartphone, tablet or computer on your TV screen wirelessly. You can stream videos, share photos or anything else that is on the screen of your device, without needing to connect the device to your home network. For more information about Miracast, visit http://www.wi-fi.org.

#### What you need

The device you want to share needs to support both Wi-Fi Direct™ and Miracast. Check your device's specifications or user documentation for details.