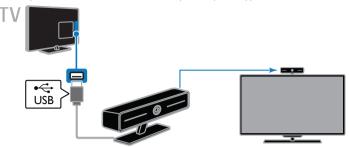

#### What you need

- A Philips TV video camera, PTA317/00 (sold separately), with built-in microphone. See Connect your TV > Connect more devices > Video call camera (Page 54).
- An Internet connection.
- A wired or wireless home network. For network connection, see Connect your TV > Connect to a network and the Internet (Page 58).
- A Skype account. You can create a Skype account on this TV or from your computer.

Tip: If you have connected a USB keyboard to this TV, you can enter text from your keyboard. For keyboard connections, see Connect your TV > Connect more devices > Keyboard and mouse (Page 54).