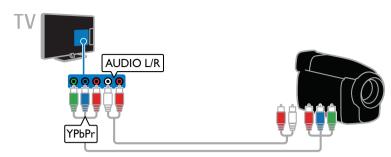

omponent video cable (Y Pb Pr) and an audio L/R cable to the TV.



Connect the game console with a composite cable (CVBS) and an audio L/R cable to the TV.



### Home theater

Connect an HDMI-ARC compliant home theater with an HDMI cable to the TV.



Connect the home theater with an HDMI cable and a coaxial audio cable to the TV.



Connect the home theater with a component video cable (Y Pb Pr) and an audio L/R cable to the TV.



Connect the home theater with a composite cable (CVBS) and an audio L/R cable to the TV.



#### Digital camera

Connect the digital camera with a USB cable to the TV.



### Digital camcorder

Connect the digital camcorder with an HDMI cable to the TV.



Connect the digital camcorder with a component video cable (Y Pb Pr) and an audio L/R cable to the TV.



Connect the digital camcorder with a composite cable (CVBS) and an audio L/R cable to the TV.



## Connect more devices

### USB storage device



Connect the USB hard drive with a USB cable to the TV.



Connect the USB flash drive with a USB cable to the TV.

### Computer

Connect the computer with an HDMI cable to the TV.



Connect the computer with a DVI-HDMI cable and an audio cable to the TV.



Connect the computer with a VGA cable and an audio cable to the TV.



### Video call camera

Connect the Philips TV video camera - PTA317 (sold separately) with a USB cable to the TV.



#### Keyboard and mouse

#### USB keyboard

You can connect a USB keyboard to enter text such as device names on the TV or text for Smart TV apps.

#### USB mouse

You can connect a USB mouse to navigate