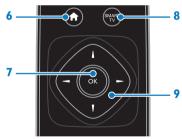

- 6. **(Home):** Access the Home menu.
- 7. OK: Confirm an entry or selection.
- 8. SMART TV: Access Smart TV.
- 9. ▲▼◀ ► (Navigation buttons): Navigate through menus and select items.