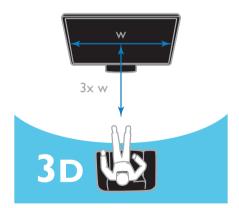

#### Note:

- If you need additional glasses, purchase the Philips Easy 3D glasses, PTA417. 3D glasses from other brands may reduce or lose the 3D effect.
- Some 3D formats are not supported.

To experience the best 3D effect while you watch 3D programs:

• Sit at a distance that is at least three times the width (w) of the TV screen.