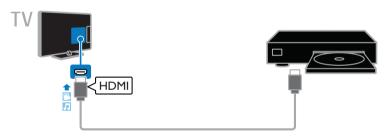

nel (ARC) connector allows output of TV audio to an HDMI ARC compliant device.
- Connect HDMI cables shorter than 5 meters/16.4 feet.



## Y Pb Pr

Component video (Y Pb Pr) only transmits video. For sound, also connect to Audio Left/Right.

- The Y Pb Pr connection can handle high-definition (HD) TV signals.
- Match the Y Pb Pr connector colors to the cable plugs.



### CVBS

CVBS only transmits video. For sound, also connect to Audio Left/Right.

CVBS connections provides standard picture quality.



### VGA

You can connect VGA to display PC content on the TV.

VGA only transmits video. For sound, also connect to AUDIO IN.



## Connect antenna

Connect the antenna to the TV.



## Connect devices

### Blu-ray or DVD disc player

Connect the disc player with an HDMI cable to the TV.



Connect the disc player with a component video cable (Y Pb Pr) and an audio L/R cable to the TV.



Connect the disc player with a composite cable (CVBS) and an audio L/R cable to the TV.



#### TV receiver

Connect the digital TV receiver with an antenna cable to the TV.



Connect the digital TV receiver with an HDMI cable to the TV.



Connect the digital TV receiver with a component video cable (Y Pb Pr) and an audio L/R cable to the TV.



Connect the digital TV receiver with a composite cable (CVBS) and an audio L/R cable to the TV.



#### Video recorder

Connect the recorder with an antenna cable to the TV.



Connect the recorder with an HDMI cable to the TV.



Connect the recorder with a component video cable (Y Pb Pr) and an audio L/R cable to the TV.



Connect the recorder