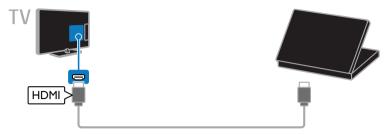

#### Watch connected devices

Before you can watch a device, connect the device to the TV. See **Connect your TV > Connect devices** (Page 44).

#### Select a device with SOURCE

- 1. Press Đ SOURCE.
- 2. Select a device, then press OK.

#### Select a device from the Home menu

- 1. Press 🛖
- 2. Select [Source], then press OK.
- 3. Select the device, then press OK.

To add or manage your connected devices, see Connect your TV > Watch connected devices > Change device settings (Page 55).