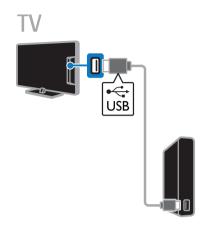

#### What you can do

You can play videos, photos, and music on your TV from:

- Your computer connected through the home network.
- A USB device connected to the TV.

Note: For information on file sharing through Wi-Fi Miracast<sup>™</sup>, see **Use more of** your TV > Use Wi-Fi Miracast (Page 29).

#### Play files from computer

#### What you need

- A wired or wireless home network, connected with a Universal Plug and Play (uPnP) router.
- Optional: A LAN cable that connects your TV to your home network.
- A media server running on your computer.
- Appropriate settings on your computer firewall to allow you to run the media server.

#### Set up the network

1. Connect your TV and the computer to the same home network. See **Connect your TV > Connect to a network and the Internet** (Page 58).

2. Switch on your computer and the router.