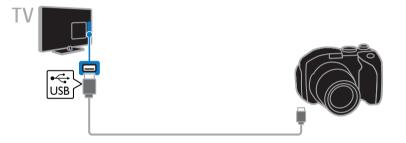

t the recorder with a composite cable (CVBS) and an audio L/R cable to the TV.



#### Game console

Connect the game console with an HDMI cable to the TV.



Connect the game console with a component video cable (Y Pb Pr) and an audio L/R cable to the TV.



Connect the game console with a composite cable (CVBS) and an audio L/R cable to the TV.



### Home theater

Connect an HDMI-ARC compliant home theater with an HDMI cable to the TV.



Connect the home theater with an HDMI cable and a coaxial audio cable to the TV.



Connect the home theater with a component video cable (Y Pb Pr) and an audio L/R cable to the TV.



Connect the home theater with a composite cable (CVBS) and an audio L/R cable to the TV.



#### Digital camera

Connect the digital camera with a USB cable to the TV.



### Digital camcorder

Connect the digital camcorder with an HDMI cable to the TV.



Connect the digital camcorder with a component video cable (Y Pb Pr) and an audio L/R cable to the TV.



Connect the digital camcorder with a composite cable (CVBS) and an audio L/R cable to the TV.



## Connect more devices

### USB storage device



Connect the USB hard drive with a USB cable to the TV.



Connect the USB flash drive with a USB cable to the TV.

### Computer

Connect the computer with an HDMI cable to the TV.



Connect the computer with a DVI-HDMI cable and an audio cable to the TV.



Connect the computer with a VGA cable and an audio cable to the TV.



### Video call camera

Connect the Philips TV video camera - PTA317 (sold separately) with a USB cable to the TV.



#### Keyboa