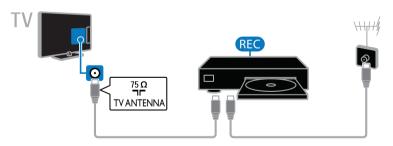

UDIO IN.



## Connect antenna

Connect the antenna to the TV.



## Connect devices

### Blu-ray or DVD disc player

Connect the disc player with an HDMI cable to the TV.



Connect the disc player with a component video cable (Y Pb Pr) and an audio L/R cable to the TV.



Connect the disc player with a composite cable (CVBS) and an audio L/R cable to the TV.



#### TV receiver

Connect the digital TV receiver with an antenna cable to the TV.



Connect the digital TV receiver with an HDMI cable to the TV.



Connect the digital TV receiver with a component video cable (Y Pb Pr) and an audio L/R cable to the TV.



Connect the digital TV receiver with a composite cable (CVBS) and an audio L/R cable to the TV.



#### Video recorder

Connect the recorder with an antenna cable to the TV.



Connect the recorder with an HDMI cable to the TV.



Connect the recorder with a component video cable (Y Pb Pr) and an audio L/R cable to the TV.



Connect the recorder with a composite cable (CVBS) and an audio L/R cable to the TV.



#### Game console

Connect the game console with an HDMI cable to the TV.



Connect the game console with a component video cable (Y Pb Pr) and an audio L/R cable to the TV.



Connect the game console with a composite cable (CVBS) and an audio L/R cable to the TV.



### Home theater

Connect an HDMI-ARC compliant home theater with an HDMI cable to the TV.



Connect the home theater with an HDMI cable and a coaxial audio cable to the TV.



Connect the home theater with a component video cable (Y Pb Pr) and an audio L/R cable to the TV.



Connect th