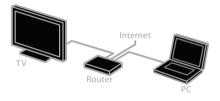

#### What you need

- A wired or wireless home network, connected with a Universal Plug and Play (uPnP) router.
- Optional: A LAN cable that connects your TV to your home network.
- A media server running on your computer.
- Appropriate settings on your computer firewall to allow you to run the media server.

#### Set up the network

1. Connect your TV and the computer to the same home network. See **Connect your TV > Connect to a network and the Internet** (Page 58).

2. Switch on your computer and the router.