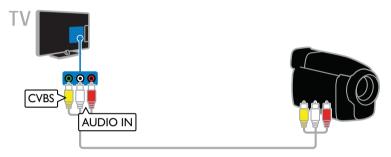

#### Watch connected devices

Before you can watch a device, connect the device to the TV. See **Connect your TV > Connect devices** (Page 44).

#### Select a device with SOURCE

- 1. Press Đ SOURCE.
- 2. Select a device, then press OK.

#### Select a device from the Home menu

- 1. Press 🛖
- 2. Select [Source], then press OK.
- 3. Select the device, then press OK.

To add or manage your connected devices, see Connect your TV > Watch connected devices > Change device settings (Page 55).