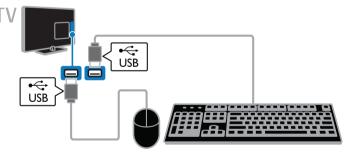

Tip: If you have connected a USB keyboard to this TV, you can enter text from your keyboard. For keyboard connections, see Connect your TV > Connect more devices > Keyboard and mouse (Page 54).