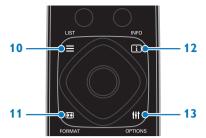

#### Sensors and indicators

**10.**  $\equiv$  LIST: Access the TV channel list.

11. I FORMAT: Change picture format. 12. I INFO: Display information about current activity.

**13. III OPTIONS:** Access currently available options, picture and sound menus.