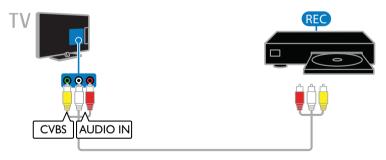

nd an audio L/R cable to the TV.



Connect the disc player with a composite cable (CVBS) and an audio L/R cable to the TV.



#### TV receiver

Connect the digital TV receiver with an antenna cable to the TV.



Connect the digital TV receiver with an HDMI cable to the TV.



Connect the digital TV receiver with a component video cable (Y Pb Pr) and an audio L/R cable to the TV.



Connect the digital TV receiver with a composite cable (CVBS) and an audio L/R cable to the TV.



#### Video recorder

Connect the recorder with an antenna cable to the TV.



Connect the recorder with an HDMI cable to the TV.



Connect the recorder with a component video cable (Y Pb Pr) and an audio L/R cable to the TV.



Connect the recorder with a composite cable (CVBS) and an audio L/R cable to the TV.



#### Game console

Connect the game console with an HDMI cable to the TV.



Connect the game console with a component video cable (Y Pb Pr) and an audio L/R cable to the TV.



Connect the game console with a composite cable (CVBS) and an audio L/R cable to the TV.



### Home theater

Connect an HDMI-ARC compliant home theater with an HDMI cable to the TV.



Connect the home theater with an HDMI cable and a coaxial audio cable to the TV.



Connect the home theater with a component video cable (Y Pb Pr) and an audio L/R cable to the TV.



Connect the home theater with a composite cable (CVBS) and an audio L/R cable to the TV.



#### Digital camera

Connect the digital camera with a USB cable to the TV.



### Digital camcorder

Connect the digital camcorder with an HDMI cable to the