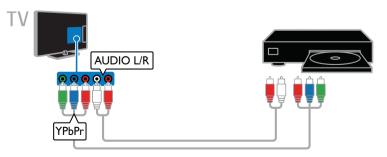

#### Watch connected devices

Before you can watch a device, connect the device to the TV. See **Connect your TV > Connect devices** (Page 44).

#### Select a device with SOURCE

- 1. Press Đ SOURCE.
- 2. Select a device, then press OK.

#### Select a device from the Home menu

- 1. Press 🛖
- 2. Select [Source], then press OK.
- 3. Select the device, then press OK.

To add or manage your connected devices, see Connect your TV > Watch connected devices > Change device settings (Page 55).