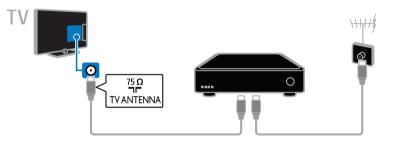

#### Switch between antenna and cable channels

You can switch between antenna and cable channels.

1. While you watch TV, press 🏫

2. Select [Setup] > [Channel settings] > [Channel installation] > [Antenna connection].

3. Select **[Antenna]** to watch antenna channels or **[Cable]** to watch cable channels, then press **OK**.