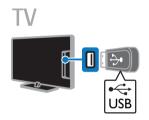

#### Play files from USB device

If you have photos, videos or music files on a USB storage device, you can play the files on TV. If you are using a USB hub, make sure that you connect it to the USB 1 connector on the back of the TV.

#### Caution:

 Do not overload the USB port. If you connect a USB storage device that consumes more than 500mA power, make sure that it is connected to its own external power supply.

#### Browse USB device

1. Connect the USB device to the USB connector on the TV.

2. Press **- SOURCE**, select **[Browse USB]**, and then press **OK**.

3. Select a file from the content browser, then press **OK** to start play.