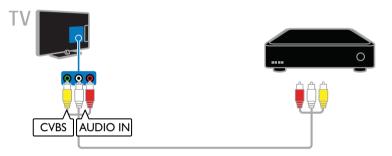

PC content on the TV.

VGA only transmits video. For sound, also connect to AUDIO IN.



## Connect antenna

Connect the antenna to the TV.



## Connect devices

### Blu-ray or DVD disc player

Connect the disc player with an HDMI cable to the TV.



Connect the disc player with a component video cable (Y Pb Pr) and an audio L/R cable to the TV.



Connect the disc player with a composite cable (CVBS) and an audio L/R cable to the TV.



#### TV receiver

Connect the digital TV receiver with an antenna cable to the TV.



Connect the digital TV receiver with an HDMI cable to the TV.



Connect the digital TV receiver with a component video cable (Y Pb Pr) and an audio L/R cable to the TV.



Connect the digital TV receiver with a composite cable (CVBS) and an audio L/R cable to the TV.



#### Video recorder

Connect the recorder with an antenna cable to the TV.



Connect the recorder with an HDMI cable to the TV.



Connect the recorder with a component video cable (Y Pb Pr) and an audio L/R cable to the TV.



Connect the recorder with a composite cable (CVBS) and an audio L/R cable to the TV.



#### Game console

Connect the game console with an HDMI cable to the TV.



Connect the game console with a component video cable (Y Pb Pr) and an audio L/R cable to the TV.



Connect the game console with a composite cable (CVBS) and an audio L/R cable to the TV.



### Home theater

Connect an HDMI-ARC compliant home theater with an HDMI cable to the TV.



Connect the home theater with an HDMI cable and a coaxial audio cable to the TV.



Connect the home theater with a c