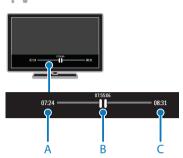

#### Pause a live TV broadcast

ΓV

1. On a digital channel, press **II** to pause a TV program.

2. Press 🕨 to continue watching.

The status bar shows these time indicators: **A**. When the program was paused for the first time.

**B.** Where the paused program is currently playing.

C. Where the live program is currently broadcast.

- To watch the stored broadcast, press
  ◄ or ▶ to search backward or forward.
- To change playback speed, press *d* or
  repeatedly.
- To watch the live TV broadcast, press