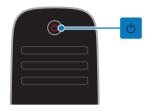

## 1. Standby indicator LED and remote

English

#### The standby LED indicates when your TV is in standby. Point the remote control at the sensor. Make sure that the line of sight between the remote control and the TV is not blocked.

#### Switch the TV on

- Connect the TV to the mains outlet and switch on the main power.
- If the TV is not switched on, the standby LED remains off. Press ひ on the TV.
- If the standby LED is lit, press  $\mathbf{O}$  on the remote control.

#### Switch TV to standby

Press 🖒 on the remote control. The standby LED on the TV switches to red.

#### Switch off the TV

Press 🖒 on the TV. The standby LED switches to off.

**Note:** Though your TV consumes very little energy when it is in standby or switched off, it does use some energy. If you are not going to use the TV for an extended period of time, disconnect the TV from the mains plug.