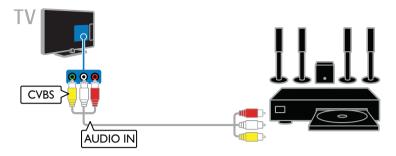

h a component video cable (Y Pb Pr) and an audio L/R cable to the TV.



Connect the recorder with a composite cable (CVBS) and an audio L/R cable to the TV.



#### Game console

Connect the game console with an HDMI cable to the TV.



Connect the game console with a component video cable (Y Pb Pr) and an audio L/R cable to the TV.



Connect the game console with a composite cable (CVBS) and an audio L/R cable to the TV.



### Home theater

Connect an HDMI-ARC compliant home theater with an HDMI cable to the TV.



Connect the home theater with an HDMI cable and a coaxial audio cable to the TV.



Connect the home theater with a component video cable (Y Pb Pr) and an audio L/R cable to the TV.



Connect the home theater with a composite cable (CVBS) and an audio L/R cable to the TV.



#### Digital camera

Connect the digital camera with a USB cable to the TV.



### Digital camcorder

Connect the digital camcorder with an HDMI cable to the TV.



Connect the digital camcorder with a component video cable (Y Pb Pr) and an audio L/R cable to the TV.



Connect the digital camcorder with a composite cable (CVBS) and an audio L/R cable to the TV.



## Connect more devices

### USB storage device



Connect the USB hard drive with a USB cable to the TV.



Connect the USB flash drive with a USB cable to the TV.

### Computer

Connect the computer with an HDMI cable to the TV.



Connect the computer with a DVI-HDMI cable and an audio cable to the TV.



Connect the computer with a VGA cable and an audio cable to the TV.



### Video call camera

Connect the Philips TV vid