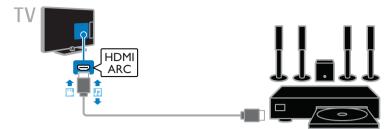

#### What you need

- Connect your game console to this TV. See Connect your TV > Connect devices > Game console (Page 48). If the TV automatically adds the game console to the Source menu, it also applies the Game sound preset when you start playing games.
- A two-player kit (PTA436) for two-player full-screen gaming. The kit comes with two pairs of gaming glasses, labeled PLAYER 1 or PLAYER 2.