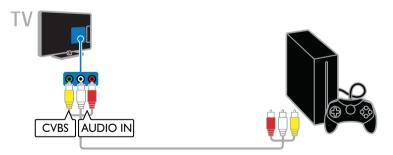

#### What you need

- Connect your game console to this TV. See Connect your TV > Connect devices > Game console (Page 48). If the TV automatically adds the game console to the Source menu, it also applies the Game sound preset when you start playing games.
- A two-player kit (PTA436) for two-player full-screen gaming. The kit comes with two pairs of gaming glasses, labeled PLAYER 1 or PLAYER 2.