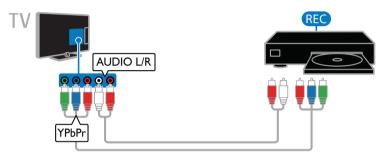

DMI cable to the TV.



Connect the disc player with a component video cable (Y Pb Pr) and an audio L/R cable to the TV.



Connect the disc player with a composite cable (CVBS) and an audio L/R cable to the TV.



#### TV receiver

Connect the digital TV receiver with an antenna cable to the TV.



Connect the digital TV receiver with an HDMI cable to the TV.



Connect the digital TV receiver with a component video cable (Y Pb Pr) and an audio L/R cable to the TV.



Connect the digital TV receiver with a composite cable (CVBS) and an audio L/R cable to the TV.



#### Video recorder

Connect the recorder with an antenna cable to the TV.



Connect the recorder with an HDMI cable to the TV.



Connect the recorder with a component video cable (Y Pb Pr) and an audio L/R cable to the TV.



Connect the recorder with a composite cable (CVBS) and an audio L/R cable to the TV.



#### Game console

Connect the game console with an HDMI cable to the TV.



Connect the game console with a component video cable (Y Pb Pr) and an audio L/R cable to the TV.



Connect the game console with a composite cable (CVBS) and an audio L/R cable to the TV.



### Home theater

Connect an HDMI-ARC compliant home theater with an HDMI cable to the TV.



Connect the home theater with an HDMI cable and a coaxial audio cable to the TV.



Connect the home theater with a component video cable (Y Pb Pr) and an audio L/R cable to the TV.



Connect the home theater with a composite cable (CVBS) and an audio L/R cable to the TV.



#### Digital camera

Connect the digital camera with a USB cable to t