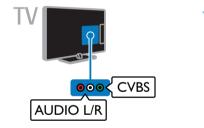

e examples, visit <u>http://www.connectivityguide.philips.com</u>.

### HDMI

An HDMI connection has the best picture and sound quality.

- An HDMI cable combines video and audio signals. Connect HDMI for high-definition (HD) TV signals, and to switch on EasyLink.
- An HDMI Audio Return Channel (ARC) connector allows output of TV audio to an HDMI ARC compliant device.
- Connect HDMI cables shorter than 5 meters/16.4 feet.



## Y Pb Pr

Component video (Y Pb Pr) only transmits video. For sound, also connect to Audio Left/Right.

- The Y Pb Pr connection can handle high-definition (HD) TV signals.
- Match the Y Pb Pr connector colors to the cable plugs.



### CVBS

CVBS only transmits video. For sound, also connect to Audio Left/Right.

CVBS connections provides standard picture quality.



### VGA

You can connect VGA to display PC content on the TV.

VGA only transmits video. For sound, also connect to AUDIO IN.



## Connect antenna

Connect the antenna to the TV.



## Connect devices

### Blu-ray or DVD disc player

Connect the disc player with an HDMI cable to the TV.



Connect the disc player with a component video cable (Y Pb Pr) and an audio L/R cable to the TV.



Connect the disc player with a composite cable (CVBS) and an audio L/R cable to the TV.



#### TV receiver

Connect the digital TV receiver with an antenna cable to the TV.



Connect the digital TV receiver with an HDMI cable to the TV.



Connect the digital TV receiver with a component video cable (Y Pb Pr) and an audio L/R cable to the TV.



Connect the digital TV receiver with a composite cable (