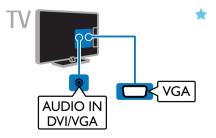

uality.

- An HDMI cable combines video and audio signals. Connect HDMI for high-definition (HD) TV signals, and to switch on EasyLink.
- An HDMI Audio Return Channel (ARC) connector allows output of TV audio to an HDMI ARC compliant device.
- Connect HDMI cables shorter than 5 meters/16.4 feet.



## Y Pb Pr

Component video (Y Pb Pr) only transmits video. For sound, also connect to Audio Left/Right.

- The Y Pb Pr connection can handle high-definition (HD) TV signals.
- Match the Y Pb Pr connector colors to the cable plugs.



### CVBS

CVBS only transmits video. For sound, also connect to Audio Left/Right.

CVBS connections provides standard picture quality.



### VGA

You can connect VGA to display PC content on the TV.

VGA only transmits video. For sound, also connect to AUDIO IN.



## Connect antenna

Connect the antenna to the TV.



## Connect devices

### Blu-ray or DVD disc player

Connect the disc player with an HDMI cable to the TV.



Connect the disc player with a component video cable (Y Pb Pr) and an audio L/R cable to the TV.



Connect the disc player with a composite cable (CVBS) and an audio L/R cable to the TV.



#### TV receiver

Connect the digital TV receiver with an antenna cable to the TV.



Connect the digital TV receiver with an HDMI cable to the TV.



Connect the digital TV receiver with a component video cable (Y Pb Pr) and an audio L/R cable to the TV.



Connect the digital TV receiver with a composite cable (CVBS) and an audio L/R cable to the TV.



#### Video recorder

Connect the recorder with an antenna cable to the TV.



Connect