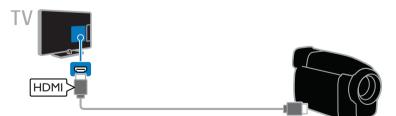

Game console

Connect the game console with an HDMI cable to the TV.



Connect the game console with a component video cable (Y Pb Pr) and an audio L/R cable to the TV.



Connect the game console with a composite cable (CVBS) and an audio L/R cable to the TV.



### Home theater

Connect an HDMI-ARC compliant home theater with an HDMI cable to the TV.



Connect the home theater with an HDMI cable and a coaxial audio cable to the TV.



Connect the home theater with a component video cable (Y Pb Pr) and an audio L/R cable to the TV.



Connect the home theater with a composite cable (CVBS) and an audio L/R cable to the TV.



#### Digital camera

Connect the digital camera with a USB cable to the TV.



### Digital camcorder

Connect the digital camcorder with an HDMI cable to the TV.



Connect the digital camcorder with a component video cable (Y Pb Pr) and an audio L/R cable to the TV.



Connect the digital camcorder with a composite cable (CVBS) and an audio L/R cable to the TV.



## Connect more devices

### USB storage device



Connect the USB hard drive with a USB cable to the TV.



Connect the USB flash drive with a USB cable to the TV.

### Computer

Connect the computer with an HDMI cable to the TV.



Connect the computer with a DVI-HDMI cable and an audio cable to the TV.



Connect the computer with a VGA cable and an audio cable to the TV.



### Video call camera

Connect the Philips TV video camera - PTA317 (sold separately) with a USB cable to the TV.



#### Keyboard and mouse

#### USB keyboard

You can connect a USB keyboard to enter text such as