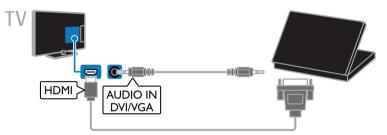

#### Watch connected devices

Before you can watch a device, connect the device to the TV. See **Connect your TV > Connect devices** (Page 44).

#### Select a device with SOURCE

- 1. Press Đ SOURCE.
- 2. Select a device, then press OK.

#### Select a device from the Home menu

- 1. Press 🛖
- 2. Select [Source], then press OK.
- 3. Select the device, then press OK.

To add or manage your connected devices, see Connect your TV > Watch connected devices > Change device settings (Page 55).