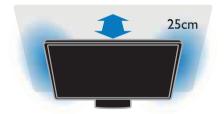

#### What you need

For the best Ambilight effect:

- Position the TV 25 cm away from the wall.
- Dim the light in the room.