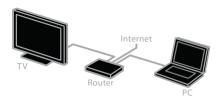

#### From the Internet

Make sure that your TV is connected to the Internet through a high-speed broadband connection. See **Connect your TV** >

Connect to a network and the Internet (Page 58).

#### Connect the TV to the Internet

1. On your home network, connect a router with a high-speed connection to the Internet.

- 2. Switch on the router.
- 3. Install the network. See Connect the TV

> Connect to a network and the Internet (Page 58).