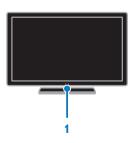

## 1. Standby indicator LED and remote

English

#### The standby LED indicates when your TV is in standby. Point the remote control at the sensor. Make sure that the line of sight between the remote control and the TV is not blocked.