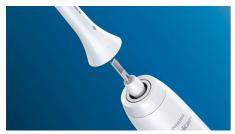

## Click-on brush head system

This brush head clicks on and off your brush handle for a secure fit and easy maintenance and cleaning. It fits all Philips Sonicare toothbrush handles except: PowerUp Battery and Essence.