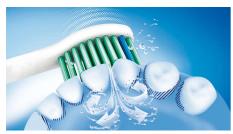

## **Maximised sonic motion**

Philips Sonicare's advanced sonic technology pulses water between your teeth, and its brush strokes break plaque up and sweep it away for an exceptional daily clean.