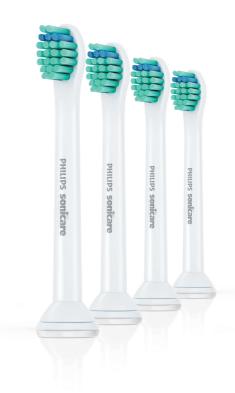

#### **Items included**

Brush heads: 4 ProResults compact

## **Design and finishing**

Bristle stiffness feel: Medium

Colour: White

Reminder bristles: Blue bristle colour fades

away

Size: Compact