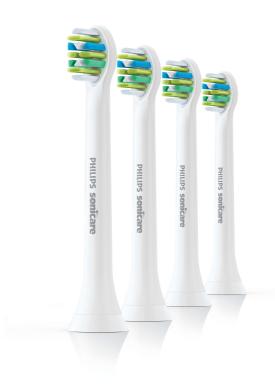

# Reach deeper and go further

This Philips Sonicare toothbrush head features extra-long, high-density bristles to target hidden plaque caught deep between teeth and in other hard-to-clean areas. Also available in a larger standard size for thorough cleaning.

### **Items included**

Brush heads: 4 InterCare standard