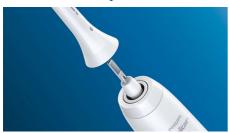

# Click-on brush head system

This brush head clicks on and off your brush handle for a secure fit and easy maintenance and cleaning. It fits all Philips Sonicare toothbrush handles except: PowerUp Battery and Essence.