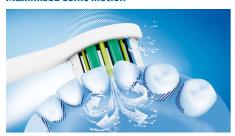

## **Maximised sonic motion**

Philips Sonicare's advanced sonic technology pulses water between your teeth, and its brush strokes break plaque up and sweep it away for an exceptional daily clean.