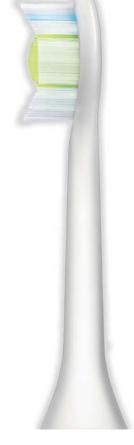

#### **Provides a superior clean**

- Diamond-Shaped bristles sweep away plaque
- 44% more bristles for a more thorough clean
- Medium stiff bristles provide a firm, but gentle experience.

#### 44% more bristles

44% more bristles for a more thorough clean.

#### **Diamond-Shaped bristles**

Diamond-Shaped bristles create more scraping surfaces to sweep away plaque.

#### Medium stiff bristle

Medium stiff bristles provide a firm, but gentle experience.