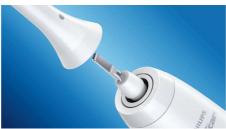

#### A brush head that fits multiple handles

• Snap-on brush head

#### Snap-on brush head

Easy brush head placement and handle cleaning

HX6064/62

#### Ease of use

Brush head system: Easy snap-on brush heads for optimal hygiene Suitable for these models: FlexCare+, FlexCare, HealthyWhite, DiamondClean, EasyClean, HydroClean

© 2023 Koninklijke Philips N.V. All Rights reserved. Issue date 2023-03-04 Version: 5.0.2