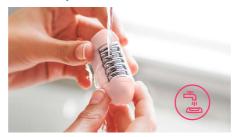

### **Accessories**

• Sensitive cap to remove unwanted hairs

#### Sensitive area cap

For more gentleness in different body areas it includes a delicate area cap to easily remove unwanted hairs from underarm and bikini.