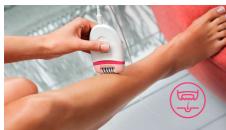

#### 2 Speed settings

2 speed settings to remove thinner and thicker hairs for a more personalized hair removal treatment.