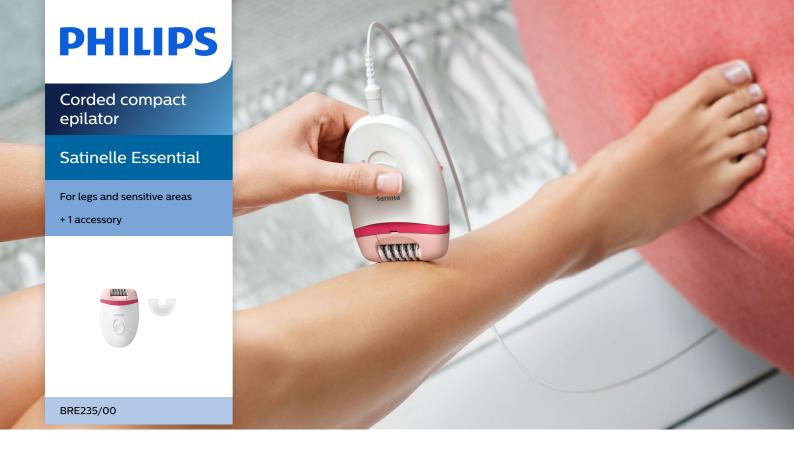

#### Sensitive area cap

For more gentleness in different body areas it includes a delicate area cap to easily remove unwanted hairs from underarm and bikini.