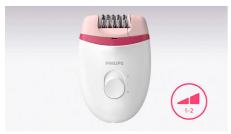

### **Efficient epilation system**

Efficient epilation system leaves your skin smooth and stubble free for weeks

## Thorough results

• Efficient epilation system pulls out the hairs from the root