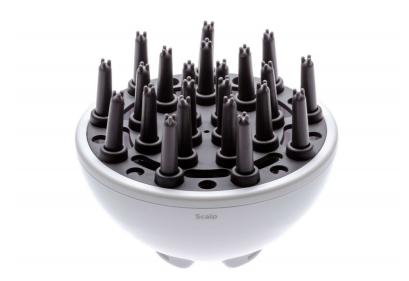

## Check for compatibility below

The scalp massager attachment with soft pins stimulates your scalp via vibration and gentle heat, which helps to dry your hair and massages your scalp at the same time.

Scalp massager White-Black