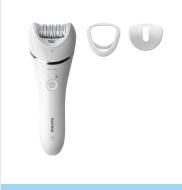

Wet & Dry epilator

**Epilator Series 8000** 

For legs and body

Cordless use

+3 accessories

BRE700/00

#### **Accessories**

Cleaning brush
Pouch: Basic
Delicate area cap
Optimal contact cap