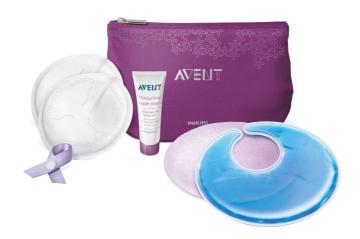

### Avent Breastfeeding set

Philips Avent breastfeeding essentials set, helps you with the first days of breastfeeding.

#### **Establish your routine**

- 1x bra clip
- 1x washable pouch

#### Soothe and stimulate

- 1x nipple cream
- 2x thermogel pads for dual use

#### Stay dry and comfortable

- 12x day-time breast pads
- 6x night-time breast pads

#### 1x washable pouch

washable