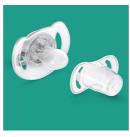

#### Snap-on cap for hygiene

When the pacifier isn't in use, simply snap on the cap before storing to keep the nipple safe and clean.

#### What is included

Classic pacifier: 2 pcs

© 2024 Koninklijke Philips N.V. All Rights reserved.

Specifications are subject to change without notice. Trademarks are the property of Koninklijke Philips N.V. or their respective owners.