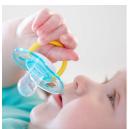

#### Classic pacifier

For essential comfort

6-18m

Orthodontic & BPA-Free

2-pack

### Designed for your baby's everyday comfort needs Pacifier with bright, colorful designs

Help meet your little one's essential soothing needs around the clock with the Philips Avent Classic pacifier. Available in a range of colors, our orthodontic collapsible nipple respects your baby's natural oral development.

#### **Orthodontic nipple**

Our collapsible silicone nipple has a symmetrical shape that respects your baby's palate, teeth and gums as he or she grows.

#### **Security handle**

Our security handle lets you easily remove your baby's pacifier at any time. Even little hands can grab it!