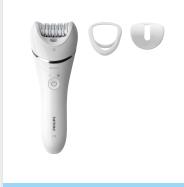

Wet & Dry epilator

**Epilator Series 8000** 

For legs and body

Cordless use

+3 accessories

BRE700/04

### **Epilator Series 8000**

Wet & Dry epilator

BRE700/04

#### **Accessories**

Pouch: Basic Cleaning brush Delicate area cap Optimal contact cap