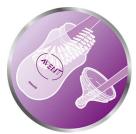

#### **Curved brush head**

Specially curved brush head and molded handle-tip reach the corners of all wide neck bottles, nipples and feeding products for thorough cleaning.

# Unique handle and tip design

Curved brush head and molded handle tip to reach all corners of your wide neck feeding bottles. Contoured tip allows you to clean the inside of nipples.