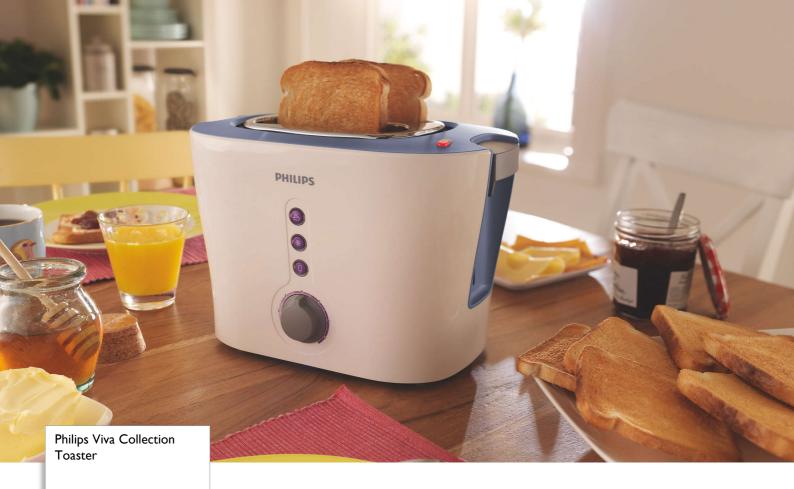

# Enjoy great toast

Toaster for always golden brown bread

Philips toaster with wide deep slots and self-centering feature to ensure evenly golden brown toast on thick or thin slices. Features integrated bun warming rack, slide out crumb tray and one-touch reheat and defrost buttons.

#### The way you want it

- Extrawide slots to fit your bread, thick or thin
- · Bun warming rack to warm buns and croissants
- · Variable width self-centered slots for evenly toasted bread

### 2 slot

3 function White lavender Extra wide slot, bun warmer

HD2630/40