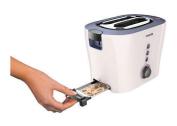

top toasting at any time



### Highlights

#### **Automatic safety shut-off**



The toaster will automatically shut-off if the bread gets jammed inside.

#### **Bun warming rack**



Bun warming rack to warm buns and croissants.

#### **Cancel button**



Cancel button to stop toasting at any time

#### **Coolwall exterior**



The outside of the toaster stays cool and safe to touch.

#### **Defrost and reheat buttons**



The defrost button on your toaster allows you to defrost and toast in one go, and the reheat button warms cold bread or further browns just toasted bread.

#### **Extrawide slots**



Philips toaster with extra wide slots to fit your bread, thick or thin.

#### High lift feature



High lift feature to safely take out small pieces of bread.

#### Removable crumb tray



Is easy to clean thanks to its removable crumb

#### Wide self-centered slots



Philips toaster with self-centered slots allow you to put thick or thin slices and make sure they stay in the center for evenly toasted bread.

2 slot 3 function, White lavender, Extra wide slot, bun warmer

## Specifications

- Design specifications
   Materials: Plastic housing (PP/PC/ABS), chrome plated top
  • Color(s): White/lavender

#### **Technical specifications**

Voltage: 220-240 V

- Power: 850-1000 W Cord length: 0.85 m

#### **General specifications**

- Cord storageNon slip feet
- Automatic safety shut-off



Issue date 2023-03-03

Version: 1.1.1

© 2023 Koninklijke Philips N.V. All Rights reserved.

Specifications are subject to change without notice. Trademarks are the property of Koninklijk