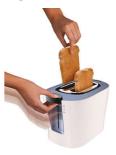

#### **Extrawide slots**

Philips toaster with extra wide slots to fit your bread, thick or thin.

#### Wide self-centered slots

Philips toaster with self-centered slots allow you to put thick or thin slices and make sure they stay in the center for evenly toasted bread.

2 slot 3 function, White lavender, Extra wide slot, bun warmer