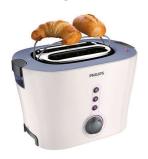

ted bun warming rack, slide out crumb tray and one-touch reheat and defrost buttons.

#### The way you want it

- Extrawide slots to fit your bread, thick or thin
- · Bun warming rack to warm buns and croissants
- · Variable width self-centered slots for evenly toasted bread

#### Easy to experience

- · Defrost or reheat just toasted bread in one go
- Removable crumb tray for easy cleaning

#### With maximum safety

- · High lift feature to safely take out small pieces of bread
- The outside of the toaster stays cool and safe to touch
- Automatic safety shut-off in event of jammed bread
- · Cancel button to stop toasting at any time



### Highlights

#### **Automatic safety shut-off**



The toaster will automatically shut-off if the bread gets jammed inside.

#### **Bun warming rack**



Bun warming rack to warm buns and croissants.

#### **Cancel button**



Cancel button to stop toasting at any time

#### **Coolwall exterior**



The outside of the toaster stays cool and safe to touch.

#### **Defrost and reheat buttons**



The defrost button on your toaster allows you to defrost and toast in one go, and the reheat button warms cold bread or further browns just toasted bread.

#### **Extrawide slots**



Philips toaster with extra wide slots to fit your bread, thick or thin.

#### High lift feature



High lift feature to safely take out small pieces of bread.

#### Removable crumb tray



Is easy to clean thanks to its removable crumb

#### Wide self-centered slots



Philips toaster with self-centered slots allow you to put thick or thin slices and make sure they st