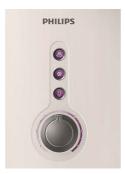

#### **Cancel button**

Cancel button to stop toasting at any time

#### **Defrost and reheat buttons**

The defrost button on your toaster allows you to defrost and toast in one go, and the reheat button warms cold bread or further browns just toasted bread.