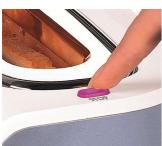

st buttons.

#### The way you want it

- Extrawide slots to fit your bread, thick or thin
- · Bun warming rack to warm buns and croissants
- · Variable width self-centered slots for evenly toasted bread

#### Easy to experience

- · Defrost or reheat just toasted bread in one go
- Removable crumb tray for easy cleaning

#### With maximum safety

- · High lift feature to safely take out small pieces of bread
- The outside of the toaster stays cool and safe to touch
- Automatic safety shut-off in event of jammed bread
- · Cancel button to stop toasting at any time



### Highlights

#### **Automatic safety shut-off**



The toaster will automatically shut-off if the bread gets jammed inside.

#### **Bun warming rack**



Bun warming rack to warm buns and croissants.

#### **Cancel button**



Cancel button to stop toasting at any time

#### **Coolwall exterior**



The outside of the toaster stays cool and safe to touch.

#### **Defrost and reheat buttons**



The defrost button on your toaster allows you to defrost and toast in one go, and the reheat button warms cold bread or further browns just toasted bread.

#### **Extrawide slots**



Philips toaster with extra wide slots to fit your bread, thick or thin.

#### High lift feature



High lift feature to safely take out small pieces of bread.

#### Removable crumb tray



Is easy to clean thanks to its removable crumb

#### Wide self-centered slots



Philips toaster with self-centered slots allow you to put thick or thin slices and make sure they stay in the center for evenly toasted bread.

2 slot 3 function, White lave