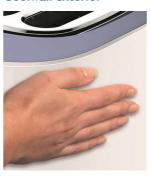

#### **Coolwall exterior**

The outside of the toaster stays cool and safe to touch.