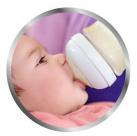

## Natural latch on

Our Natural bottle with an ultra soft teat more closely resembles the breast. The wide breast-shaped teat with flexible spiral design and comfort petals allows natural latch on and makes it easy to combine breast and bottle feeding.

## Natural latch on

The wide breast shaped teat promotes a natural latch on similar to the breast, making it easy for your baby to combine breast and bottle feeding.

#### Ultra soft teat

The teat has an ultra soft texture, designed to mimic the feel of the breast.

## Choosing the right teat

The Philips Avent Natural range offers different teat softness and increasing flow rates for every development stage of your baby.