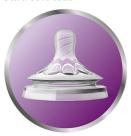

## A comfortable and contented feed for your baby

• Flexible spiral design combined with comfort petals

Natural baby bottle SCF031/17

## Flexible spiral design

Flexible spiral design, combined with our unique comfort petals to create a flexible teat, allowing for a more natural feed without teat collapse.