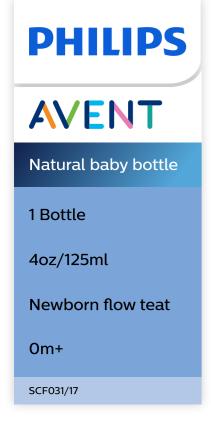

## Natural latch on

Our Natural bottle with an ultra soft teat more closely resembles the breast. The wide breast-shaped teat with flexible spiral design and comfort petals allows natural latch on and makes it easy to combine breast and bottle feeding.

## Easy to combine breast and bottle feeding

- Natural latch on due to the wide breast shaped teat
- Ultra soft teat designed to mimic the feel of the breast

## Natural latch on

The wide breast shaped teat promotes a natural latch on similar to the breast, making it easy for your baby to combine breast and bottle feeding.