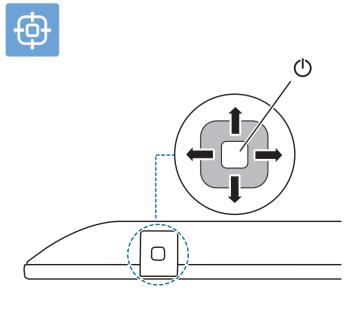

## Televisão

Guia Rápido de Instalação

43PFG6917/78

43" 100x200mm M6 (L: 8mm~11mm) 108 cm

· <del>←</del>

AAA 1.5V

Read the safety instructions.

Português Leia as instruções de segurança.