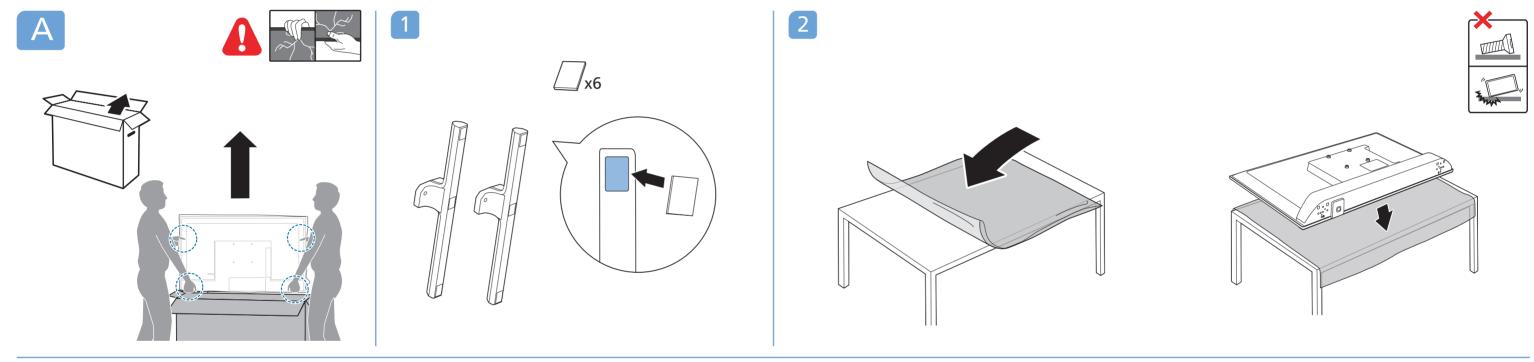

## Televisão

Guia Rápido de Instalação

43PFG6917/78

43" 100x200mm M6 (L: 8mm~11mm) 108 cm

· <del>←</del>

AAA 1.5V

Read the safety instructions.

Português Leia as instruções de segurança.