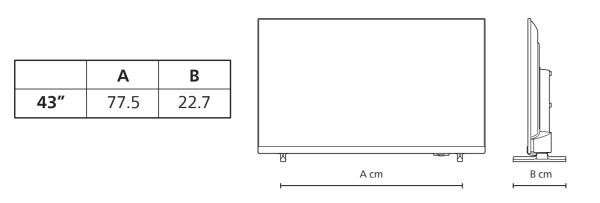

## Televisão

Guia Rápido de Instalação

43PFG6917/78

43" 100x200mm M6 (L: 8mm~11mm) 108 cm

· <del>←</del>

AAA 1.5V

Read the safety instructions.

Português Leia as instruções de segurança.