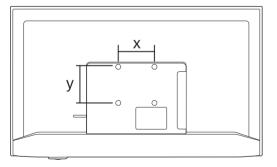

## Televisão

Guia Rápido de Instalação

43PFG6917/78

43" 100x200mm M6 (L: 8mm~11mm) 108 cm

· <del>←</del>

AAA 1.5V

Read the safety instructions.

Português Leia as instruções de segurança.