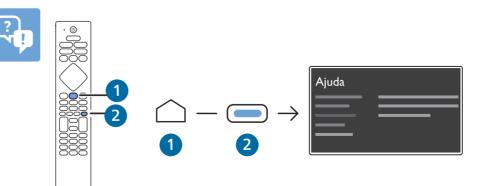

## Televisão

Guia Rápido de Instalação

43PFG6917/78

















43" 100x200mm M6 (L: 8mm~11mm) 108 cm









· <del>←</del>

AAA 1.5V

Read the safety instructions.

Português Leia as instruções de segurança.







Registre seu produto e obtenha suporte em www.philips.com/TVsupport

















All registered and unregistered trademarks are property of their respective owners. Specifications are subject to change without notice. Philips and the Philips' shield emblem are trademarks of Koninklijke Philips N.V. and are

Prinips and the Prinips Shield emblem are trademarks of Koninkinjke Prinips N.V. and are used under license from Koninklijke Prinips N.V.

This product has been manufactured by and is sold under the responsibility of TP Vision Europe B.V., and TP Vision Europe B.V. is the warrantor in relation to this product.

2022© TP Vision Europe B.V. All rights reserved.

www.philips.com/welcome