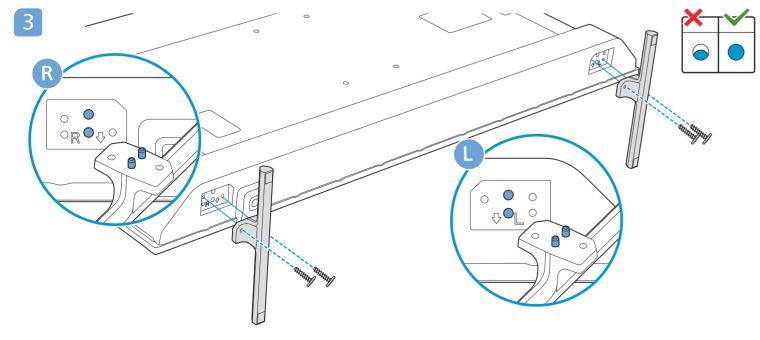

## Televisão

Guia Rápido de Instalação

43PFG6917/78

43" 100x200mm M6 (L: 8mm~11mm) 108 cm

· <del>←</del>

AAA 1.5V

Read the safety instructions.

Português Leia as instruções de segurança.