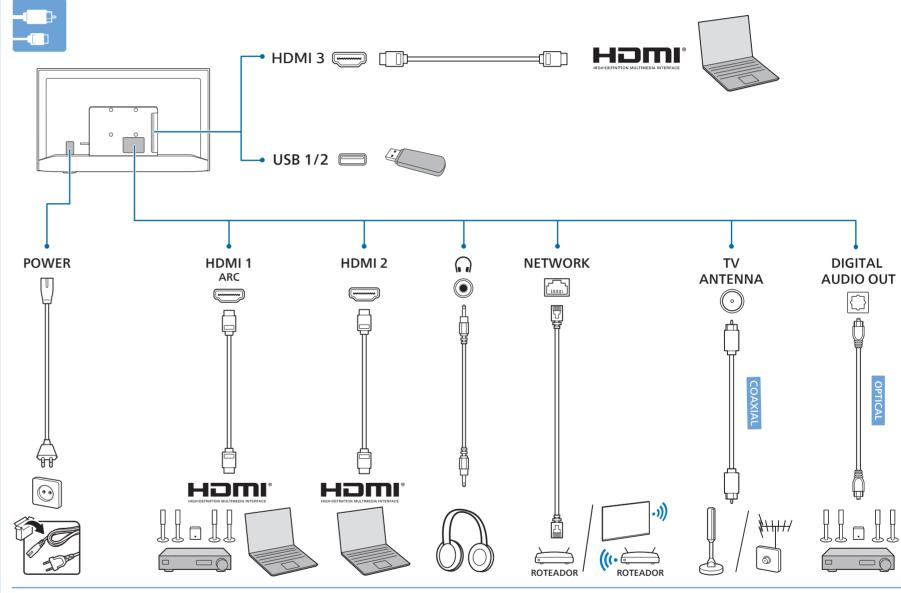

## Televisão

Guia Rápido de Instalação

43PFG6917/78

















43" 100x200mm M6 (L: 8mm~11mm) 108 cm









· <del>←</del>

AAA 1.5V

Read the safety instructions.

Português Leia as instruções de segurança.







Registre seu produto e obtenha suporte em www.philips.com/TVsupport

















All registered and unregistered trademarks are property of their respective owners. Specifications are subject to change without notice. Philips and the Philips' shield emblem are trademarks of Koninklijke Philips N.V. and are

Prinips and the Prinips Shield emblem are trademarks of Koninkinjke Prinips N.V. and are used under license from Koninklijke Prinips N.V.

This product has been manufactured by and is sold under the responsibility of TP Vision Europe B.V., and TP Vision Europe B.V. is the warrantor in relation to this product.

2022© TP Vision Europe B.V. All rights reserved.

www.philips.com/welcome