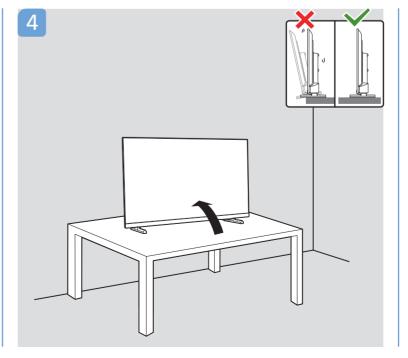

## Televisão

Guia Rápido de Instalação

43PFG6917/78

43" 100x200mm M6 (L: 8mm~11mm) 108 cm

· <del>←</del>

AAA 1.5V

Read the safety instructions.

Português Leia as instruções de segurança.