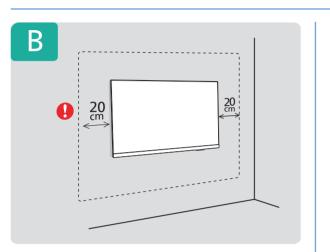

## Televisão

Guia Rápido de Instalação

43PFG6917/78

43" 100x200mm M6 (L: 8mm~11mm) 108 cm

· <del>←</del>

AAA 1.5V

Read the safety instructions.

Português Leia as instruções de segurança.