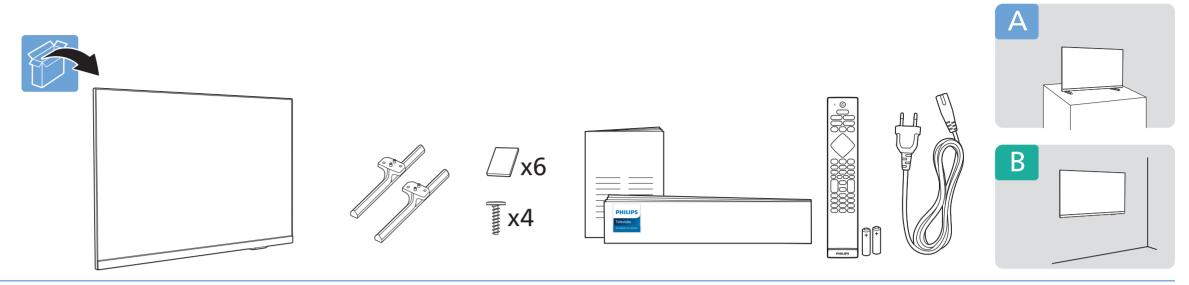

## Televisão

Guia Rápido de Instalação

43PFG6917/78

43" 100x200mm M6 (L: 8mm~11mm) 108 cm

· <del>←</del>

AAA 1.5V

Read the safety instructions.

Português Leia as instruções de segurança.