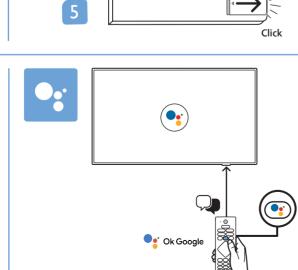

## Televisão

Guia Rápido de Instalação

43PFG6917/78

















43" 100x200mm M6 (L: 8mm~11mm) 108 cm









· <del>←</del>

AAA 1.5V

Read the safety instructions.

Português Leia as instruções de segurança.







Registre seu produto e obtenha suporte em www.philips.com/TVsupport

















All registered and unregistered trademarks are property of their respective owners. Specifications are subject to change without notice. Philips and the Philips' shield emblem are trademarks of Koninklijke Philips N.V. and are

Prinips and the Prinips Shield emblem are trademarks of Koninkinjke Prinips N.V. and are used under license from Koninklijke Prinips N.V.

This product has been manufactured by and is sold under the responsibility of TP Vision Europe B.V., and TP Vision Europe B.V. is the warrantor in relation to this product.

2022© TP Vision Europe B.V. All rights reserved.

www.philips.c