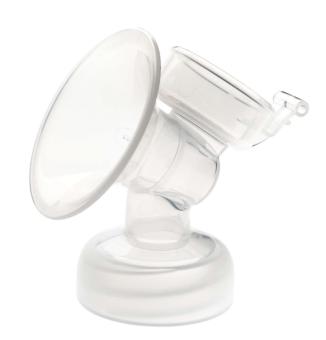

# The core part of your breast pump.

Find matching products on the specifications tab

Our breast pumps have been designed to maximise your comfort. This body fits all Philips Avent bottles.

#### Replaceable part

Fits product types:: SCF391, SCF396, SCF394, SCF395, SCF397, SCF393, SCF398, SCF430/01, SCF430/10, SCF430/13, SCF430/15, SCF430/16, SCF441/01, SCF430/30

© 2023 Koninklijke Philips N.V. All Rights reserved.