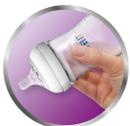

### Anti-colic valve

Anti-colic valve designed to keep air away from your baby's tummy, to help reduce colic and discomfort.