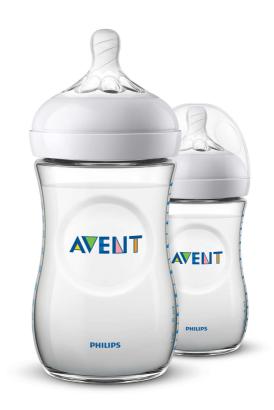

## A comfortable and contented feed for your baby

• Flexible spiral design combined with comfort petals

Natural baby bottle SCF033/27

## What is included Baby Bottle: 2 pcs