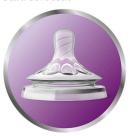

## Flexible spiral design

Flexible spiral design, combined with our unique comfort petals to create a flexible teat, allowing for a more natural feed without teat collapse.

### Choosing the right teat

The Philips Avent Natural range offers different teat softness and increasing flow rates for every development stage of your baby.