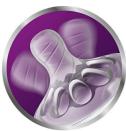

## Natural latch on

Our Natural bottle with an ultra soft teat more closely resembles the breast. The wide breast-shaped teat with flexible spiral design and comfort petals allows natural latch on and makes it easy to combine breast and bottle feeding.

## Easy to combine breast and bottle feeding

- Natural latch on due to the wide breast shaped teat
- Ultra soft teat designed to mimic the feel of the breast

## A comfortable and contented feed for your baby

• Flexible spiral design combined with comfort petals

Natural baby bottle SCF033/27

## Flexible spiral design

Flexible spiral design, combined with our unique comfort petals to create a flexible teat, allowing for a more natural feed without teat collapse.