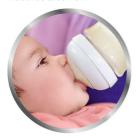

## Easy to combine with breastfeeding

## Natural latch on

Our Natural bottle with an ultra soft teat more closely resembles the breast. The wide breast-shaped teat with flexible spiral design and comfort petals allows natural latch on and makes it easy to combine breast and bottle feeding.

## Easy to combine breast and bottle feeding

- Natural latch on due to the wide breast shaped teat
- Ultra soft teat designed to mimic the feel of the breast

## Natural latch on

The wide breast shaped teat promotes a natural latch on similar to the breast, making it easy for your baby to combine breast and bottle feeding.