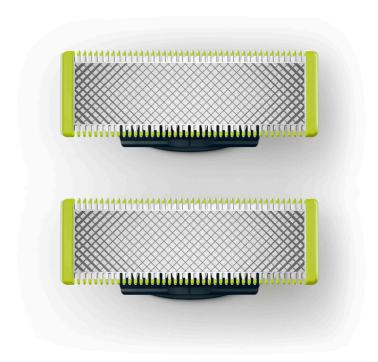

### Fits on all OneBlade handles

• Fits on all OneBlade handles

#### Easy to use

- Dual-sided blade
- Unique OneBlade Technology
- Wet & dry

#### **Durable stainless steel blade**

• Blade that doesn't fade easily

Replacement blade QP220/51