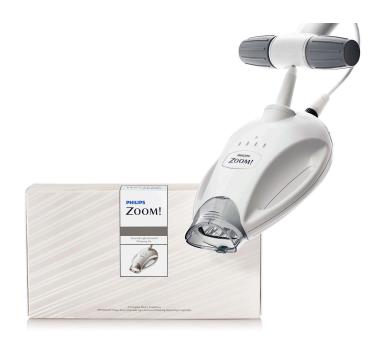

## Professional light activated whitening system

The Philips Zoom WhiteSpeed Light Activated in-chair whitening system brings innovation to you. With LED light technology, variable intensity settings, and programs to help you quickly and easily integrate Zoom WhiteSpeed into your practice

#### Your most confident smile now

· Light-activated technology for powerful whitening

### **Adjustable settings**

• Settings of low/medium/high to customise the intensity