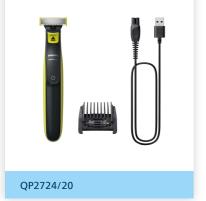

#### Accessories

Maintenance: Protection cap Comb: 5-in-1 adjustable comb

#### Power

Run time: 45 minutes Automatic voltage: 5 V Charging: 8 hours full charge Battery type: Ni-MH Max power consumption: 0.5 W Adaptor type: USB-A USB-A

#### Design

Handle: Ergonomic grip & handling Color: Lime green, charcoal grey QP2724/20