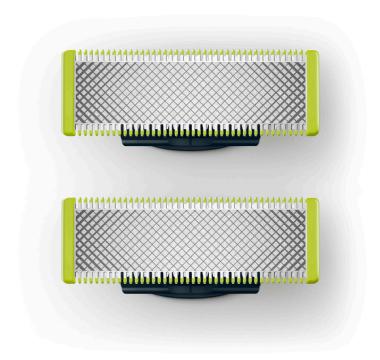

#### Fits on all OneBlade handles

• Fits on all OneBlade handles

#### **Durable stainless steel blade**

• Blade that doesn't fade easily

Replacement blade QP220/51

## Specifications

**OneBlade replacement blade** 

Replacement blades per package: 2

Service

Replacement head: Replace every 4 months\*

© 2025 Koninklijke Philips N.V. All Rights reserved.

Specifications are subject to change without notice. Trademarks are the property of Koninklijke Philips N.V. or their respective owners.