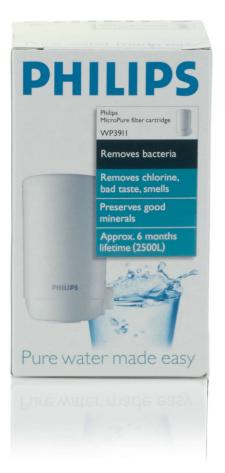

## Essential part of your water purifier

## Go to the Specifications Tab to check your matching product

This water filter cartridge is part of your on tap water purifier. To make sure that the water you're drinking is fresh and clean regular replacement of the cartridge is highly recommended.