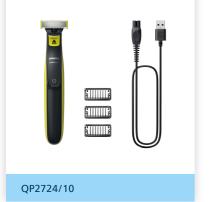

#### **Even trim**

- 3 click-on stubble combs (1, 3, 5mm)
- Unique OneBlade Technology

#### QP2724/10

#### Accessories

Maintenance: Protection cap Comb: Stubble Combs (1,3,5mm)

#### Power

Automatic voltage: 5 V Battery type: Ni-MH Charging: 8 hours full charge Run time: 45 minutes Max power consumption: 0.5 W Adaptor type: USB-A USB-A