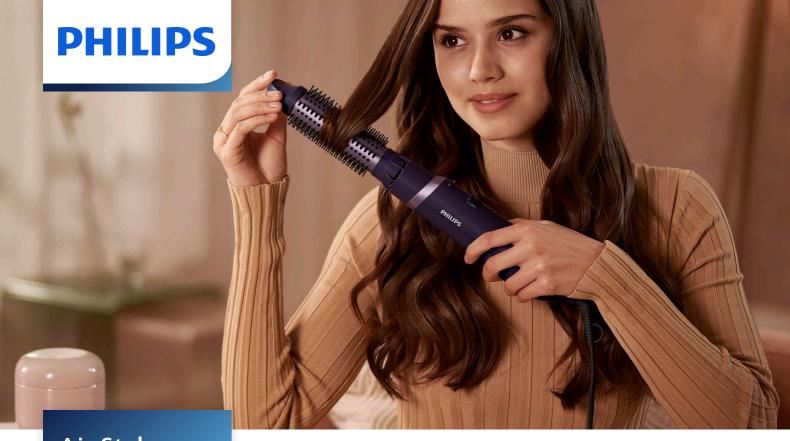

### Air Styler

### 3000 Series

3 attachments

Ionic care

Keratin Ceramic coating

BHA305/03

# Easy hairstyling with ionic care

### with Keratin ceramic brushes

Dry & style at once - the Philips Air Styler 3000 allows you to create beautiful natural styles, whilst providing extra care and shine. The 3 attachments are suitable for both long and short hair, so you can enjoy easy styling.

### **Beautifully styled hair**

- 800W styling power for salon-like results
- Three flexible heat and speed settings for easy control
- 38 mm ThermoBrush for smooth styles and waves
- 30 mm retractable bristle brush for defined waves
- Narrow concentrator for focused airflow

#### **Care and protect**

- Care setting for better protection while drying and styling
- More Care with ion conditioning for shiny, frizz-free hair
- Protective ceramic coating with Keratin infusion

Air Styler