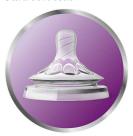

## Natural latch on

Our Natural bottle with an ultra soft teat more closely resembles the breast. The wide breast-shaped teat with flexible spiral design and comfort petals allows natural latch on and makes it easy to combine breast and bottle feeding.

## Flexible spiral design

Flexible spiral design, combined with our unique comfort petals to create a flexible teat, allowing for a more natural feed without teat collapse.

## Anti-colic valve

Anti-colic valve designed to keep air away from your baby's tummy, to help reduce colic and discomfort.