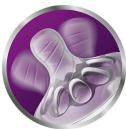

## Natural latch on

Our Natural bottle with an ultra soft teat more closely resembles the breast. The wide breast-shaped teat with flexible spiral design and comfort petals allows natural latch on and makes it easy to combine breast and bottle feeding.

## Easy to combine breast and bottle feeding

- Natural latch on due to the wide breast shaped teat
- Ultra soft teat designed to mimic the feel of the breast

## Natural latch on

The wide breast shaped teat promotes a natural latch on similar to the breast, making it easy for your baby to combine breast and bottle feeding.