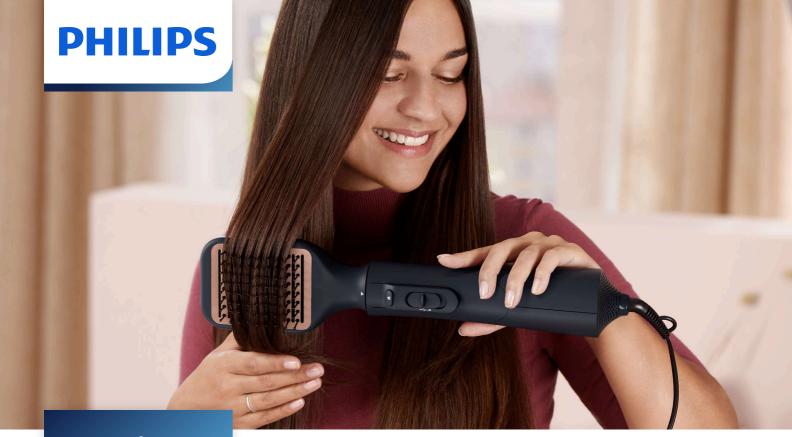

# Multiple hairstyles with extra care

Philips Air Styler 5000 for the easy hair styles everyday. The warm air is evenly distributed throughout the brush, while lonic care helps your hair to shine more.

#### **Beautifully styled hair**

- Three flexible heat and speed settings for easy control
- 30 mm retractable bristle brush for defined waves
- 38 mm ThermoBrush for smooth styles and waves
- Narrow concentrator for focused airflow
- Paddle straightening brush for naturally straight look
- Volumizer for more volume at the roots
- 5 attachments

#### **Care and protect**

- Care setting for better protection while drying and styling
- Argan-oil infused ceramic plates for smooth gliding
- Cool air setting for gentle drying
- 4x more ionic care\*