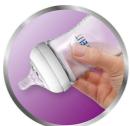

## Flexible spiral design

Flexible spiral design, combined with our unique comfort petals to create a flexible teat, allowing for a more natural feed without teat collapse.