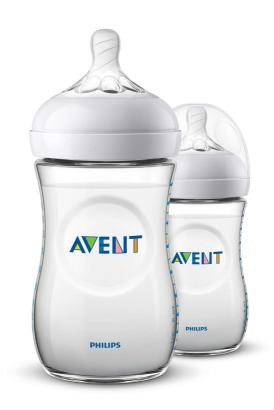

## A comfortable and contented feed for your baby

• Flexible spiral design combined with comfort petals

Natural baby bottle SCF033/27

## What is included

Baby Bottle: 2 pcs