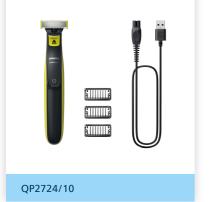

#### QP2724/10

#### Accessories

Maintenance: Protection cap Comb: Stubble Combs (1,3,5mm)

#### Power

Run time: 45 minutes Charging: 8 hours full charge Battery type: Ni-MH

Automatic voltage: 5 V Max power consumption: 0.5 W Adaptor type: USB-A USB-A