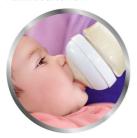

# Easy to combine with breastfeeding

# Natural latch on

Our Natural bottle with an ultra soft teat more closely resembles the breast. The wide breast-shaped teat with flexible spiral design and comfort petals allows natural latch on and makes it easy to combine breast and bottle feeding.

# Easy to combine breast and bottle feeding

- Natural latch on due to the wide breast shaped teat
- Ultra soft teat designed to mimic the feel of the breast

# Natural latch on

The wide breast shaped teat promotes a natural latch on similar to the breast, making it easy for your baby to combine breast and bottle feeding.