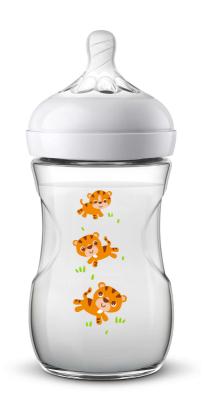

#### A comfortable and contented feed for your baby

• Flexible spiral design combined with comfort petals

Natural baby bottle SCF070/20

# Variations in bottle design

**Decoration**: Tiger