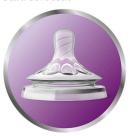

# Flexible spiral design

Flexible spiral design, combined with our unique comfort petals to create a flexible teat, allowing for a more natural feed without teat collapse.

#### A comfortable and contented feed for your baby

• Flexible spiral design combined with comfort petals

Natural baby bottle SCF070/20