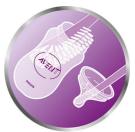

# Flexible spiral design

Flexible spiral design, combined with our unique comfort petals to create a flexible teat, allowing for a more natural feed without teat collapse.

#### Anti-colic valve

Anti-colic valve designed to keep air away from your baby's tummy, to help reduce colic and discomfort.