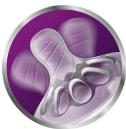

# Natural latch on

Our Natural bottle with an ultra soft teat more closely resembles the breast. The wide breast-shaped teat with flexible spiral design and comfort petals allows natural latch on and makes it easy to combine breast and bottle feeding.

# Easy to combine breast and bottle feeding

- Natural latch on due to the wide breast shaped teat
- Ultra soft teat designed to mimic the feel of the breast

# Natural latch on

The wide breast shaped teat promotes a natural latch on similar to the breast, making it easy for your baby to combine breast and bottle feeding.

# Flexible spiral design

Flexible spiral design, combined with our unique comfort petals to create a flexible teat, allowing for a more natural feed without teat collapse.