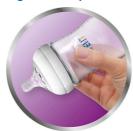

# Natural latch on

Our Natural bottle with an ultra soft teat more closely resembles the breast. The wide breast-shaped teat with flexible spiral design and comfort petals allows natural latch on and makes it easy to combine breast and bottle feeding.

# Natural latch on

The wide breast shaped teat promotes a natural latch on similar to the breast, making it easy for your baby to combine breast and bottle feeding.

#### Ultra soft teat

The teat has an ultra soft texture, designed to mimic the feel of the breast.