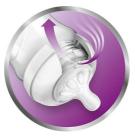

#### Vents air away from your baby's tummy

• Anti-colic valve designed to reduce colic and discomfort

#### Anti-colic valve

Anti-colic valve designed to keep air away from your baby's tummy, to help reduce colic and discomfort.