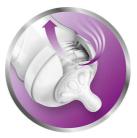

# Vents air away from your baby's tummy

• Anti-colic valve designed to reduce colic and discomfort

#### Anti-colic valve

Anti-colic valve designed to keep air away from your baby's tummy, to help reduce colic and discomfort.