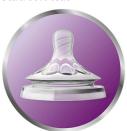

## Flexible spiral design

Flexible spiral design, combined with our unique comfort petals to create a flexible teat, allowing for a more natural feed without teat collapse.

#### Anti-colic valve

Anti-colic valve designed to keep air away from your baby's tummy, to help reduce colic and discomfort.