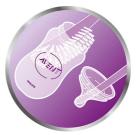

#### A comfortable and contented feed for your baby

• Flexible spiral design combined with comfort petals

Natural baby bottle SCF070/25

## Flexible spiral design

Flexible spiral design, combined with our unique comfort petals to create a flexible teat, allowing for a more natural feed without teat collapse.