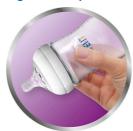

# Natural latch on

Our Natural bottle with an ultra soft teat more closely resembles the breast. The wide breast-shaped teat with flexible spiral design and comfort petals allows natural latch on and makes it easy to combine breast and bottle feeding.

# Easy to combine breast and bottle feeding

- Natural latch on due to the wide breast shaped teat
- Ultra soft teat designed to mimic the feel of the breast

## Natural latch on

The wide breast shaped teat promotes a natural latch on similar to the breast, making it easy for your baby to combine breast and bottle feeding.