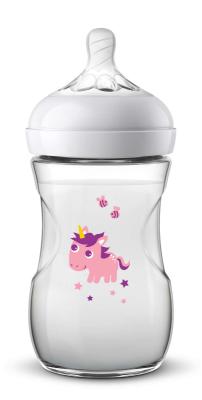

#### A comfortable and contented feed for your baby

• Flexible spiral design combined with comfort petals

Natural baby bottle SCF070/25

## Variations in bottle design

**Decoration**: Unicorn

© 2023 Koninklijke Philips N.V. All Rights reserved.

Specifications are subject to change without notice. Trademarks are the property of Koninklijke Philips N.V. or their respective owners.