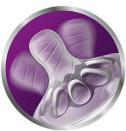

# Natural latch on

Our Natural bottle with an ultra soft teat more closely resembles the breast. The wide breast-shaped teat with flexible spiral design and comfort petals allows natural latch on and makes it easy to combine breast and bottle feeding.

## Natural latch on

The wide breast shaped teat promotes a natural latch on similar to the breast, making it easy for your baby to combine breast and bottle feeding.

## Flexible spiral design

Flexible spiral design, combined with our unique comfort petals to create a flexible teat, allowing for a more natural feed without teat collapse.