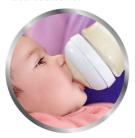

# Natural latch on

Our Natural bottle with an ultra soft teat more closely resembles the breast. The wide breast-shaped teat with flexible spiral design and comfort petals allows natural latch on and makes it easy to combine breast and bottle feeding.

## Natural latch on

The wide breast shaped teat promotes a natural latch on similar to the breast, making it easy for your baby to combine breast and bottle feeding.