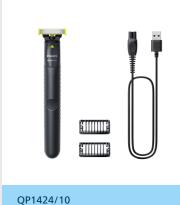

### OneBlade

Trim, edge and shave

For any length of hair

1 x Original Blade

2 x click-on stubble combs (1, 3 mm)

#### **Accessories**

Maintenance: Protection cap Comb: 2 click-on stubble combs (1, 3mm) Power Pun tim

Run time: 30 minutes Battery type: Ni-MH

Charging: 8 hours full charge Automatic voltage: 5 V

Max power consumption: 0.5 W