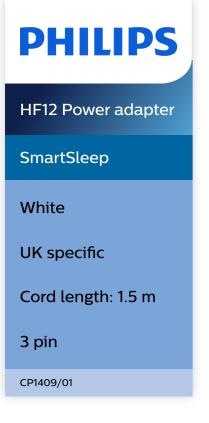

#### Easy replacement of product parts

From time to time your product needs a facelift, and with Philips consumer replacement parts to renew your product, it's never been so easy! All this with guaranteed Philips quality. CP1409/01

### **Replaceable part**

Fits Healthy Sleep products:: HF3510, HF3519, HF3520, HF3521, HF3532, HF3550

© 2024 Koninklijke Philips N.V. All Rights reserved. Issue date 2024-07-17 Version: 10.10.1

www.philips.com