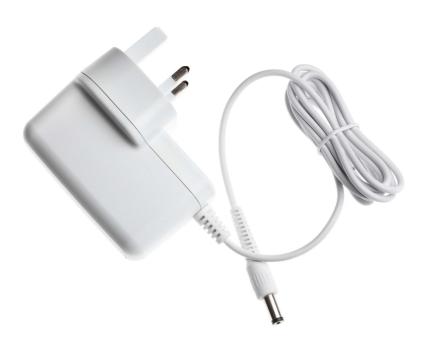

### Check for compatibility below

This power adapter connects the Renewable Energy Light device to mains power.

### **Replaceable part**

Fits Healthy Sleep products:: HF3510, HF3519, HF3520, HF3521, HF3532, HF3550

© 2024 Koninklijke Philips N.V. All Rights reserved. Issue date 2024-07-17 Version: 10.10.1

www.philips.com