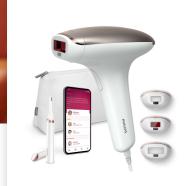

### Lumea IPL 7000 Series

5 manual intensity settings

3 attachments: body, face, bikini

Lumea IPL App

Corded use

BRI923/60

#### Full solution for face and body

- Comes with Satin Compact pen trimmer
- Suitable for a wide range of skin tones and hair colors

#### **Satin Compact pen trimmer**

Complete your beauty routine: The Satin Compact pen trimmer is a discrete on-the-go beauty tool to quickly and easily remove even the finest facial hairs.