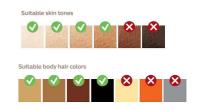

#### For many skin and hair types

IPL needs contrast between the pigment in the hair color and the pigment in the skin tone, therefore works on naturally dark blonde, brown and black hair and on skin tones from fair to medium brown (I-IV).