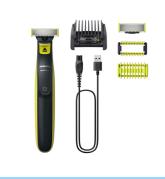

## OneBlade

Trim, edge, shave

Original Blade

5-in-1 adjustable comb

QP2824/20

### Easy to use

- · Long lasting battery
- Dual-sided blade: designed for precision and control
- Click-on body comb (3 mm)
- Charge anytime, anywhere
- Fully waterproof
- Blade that doesn't fade easily

### **Comfortable shave**

- Edge it up
- Click-on skin guard for sensitive areas
- Shave it off

### **Even trim**

- 5-in-1 adjustable comb
- Unique OneBlade Technology

Face + Body

QP2824/20

### **Accessories**

Maintenance: Protection cap Comb: Click-on skin guard, Click-on body comb, 5-in-1 adjustable comb Extra replaceable blade