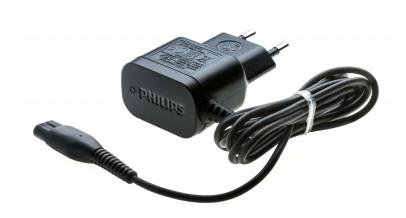

Philips Power plug EU

Type A00390

CP0925

# A charger for your device.

Check device compatibility under the specifications tab

Use this power plug to charge your device efficiently. This power plug is suitable for Europe.