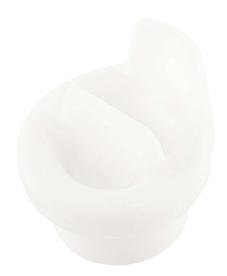

### Allows milk to flow into the bottle

Find matching products on the specifications tab

The valve allows milk to be transferred from the pump into the bottle.