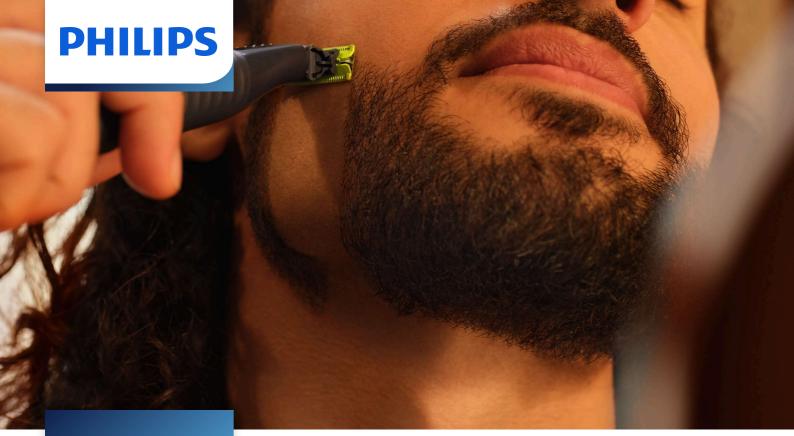

# Trim, edge and shave any length of hair

# Designed to cut hair, not skin

The Philips OneBlade is a revolutionary new hybrid styler that can trim, shave and create clean lines and edges, on any length of hair. Forget about using multiple steps and tools. OneBlade does it all.

### **Comfortable shave**

- Unique OneBlade Technology
- Shave it off

### **Sharp edges**

• Edge it up

## **Even trim**

• Trim it down

Face

QP1424/10