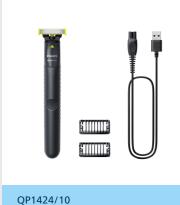

# OneBlade

Trim, edge and shave

For any length of hair

1 x Original Blade

2 x click-on stubble combs (1, 3 mm)

### **Accessories**

Maintenance: Protection cap

Comb: 2 click-on stubble combs (1, 3mm)

## **Even trim**

• Trim it down

Face

QP1424/10