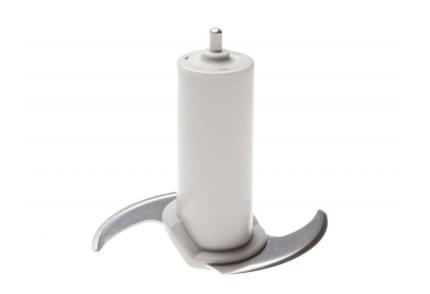

Avent Philips Avent Blade unit

 $\underset{w_{hite}}{\textbf{Baby food maker}}$ 

CP1638/01

## Chops and blends ingredients

Check for compatibility below

This blade unit is part of the Philips Avent 4-in-1 healthy baby food maker and chops ingredients into small pieces. Easy to remove and clean.

Blade unit Baby food maker White