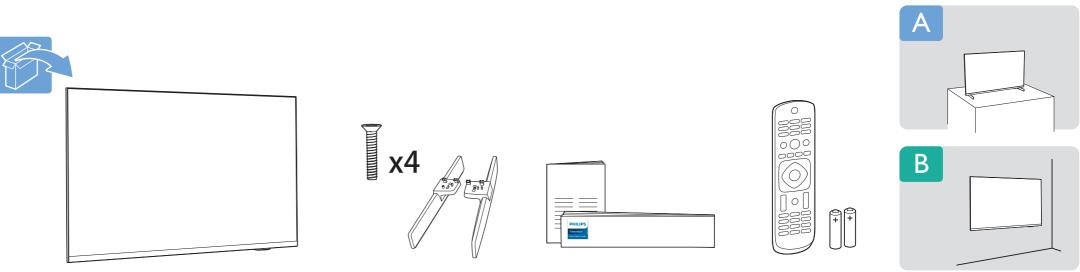

40" 100x100mm M4 🗀 100 cm

43" 200x100mm M6 108 cm

All registered and unregistered trademarks are property of their respective owners. Specifications are subject to change without notice. Philips and the Philips' shield emblem are trademarks of Koninklijke Philips N.V. and are used under license from Koninklijke Philips N.V.