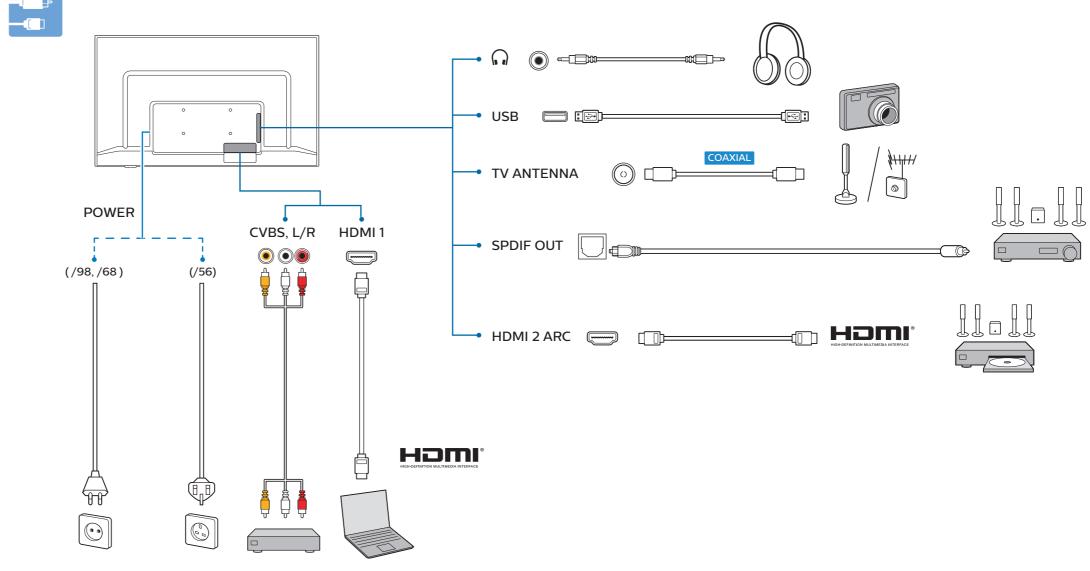

40" 100x100mm M4 🗀 100 cm

43" 200x100mm M6 108 cm

All registered and unregistered trademarks are property of their respective owners. Specifications are subject to change without notice. Philips and the Philips' shield emblem are trademarks of Koninklijke Philips N.V. and are used under license from Koninklijke Philips N.V.