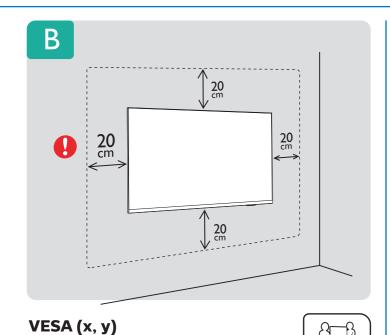

40" 100x100mm M4 🗀 100 cm

43" 200x100mm M6 108 cm

All registered and unregistered trademarks are property of their respective owners. Specifications are subject to change without notice. Philips and the Philips' shield emblem are trademarks of Koninklijke Philips N.V. and are used under license from Koninklijke Philips N.V.