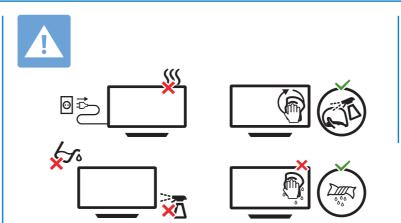

5706 series

**English** Read the safety instructions.

Bahasa Malaysia Baca arahan Keselamatan.Bahasa Indonesia Baca petunjuk keselamatan.

**Deutschh** Lesen Sie die Sicherheitshinweise.

**Français** Lisez les consignes de sécurité.