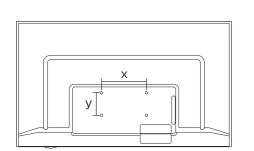

40" 100x100mm M4 🗀 100 cm

43" 200x100mm M6 108 cm

All registered and unregistered trademarks are property of their respective owners. Specifications are subject to change without notice. Philips and the Philips' shield emblem are trademarks of Koninklijke Philips N.V. and are used under license from Koninklijke Philips N.V.