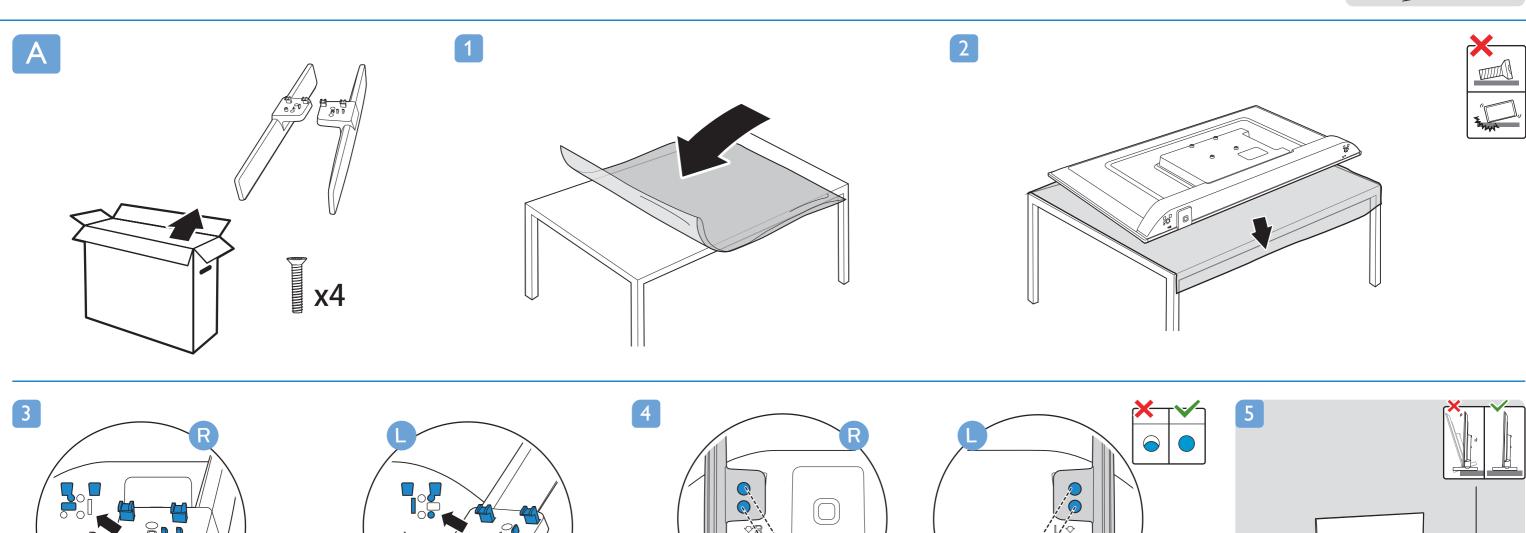

5706 series









**English** Read the safety instructions.

Bahasa Malaysia Baca arahan Keselamatan.Bahasa Indonesia Baca petunjuk keselamatan.

**Deutschh** Lesen Sie die Sicherheitshinweise.

**Français** Lisez les consignes de sécurité.

Português Leia as instruções de segurança.
ภาษาไทย โปรดอ่านคำแนะนำด้านความปลอดภัย

Tiếng Việt Hãy đọc chỉ dẫn an toàn.

简体中文 请阅读安全说明。

العربية قراءة تعليمات السلامة



Register your product and get support at www.philips.com/TVsupport







40" 100x100mm M4 🗀 100 cm

43" 200x100mm M6 108 cm













All registered and unregistered trademarks are property of their respective owners. Specifications are subject to change without notice. Philips and the Philips' shield emblem are trademarks of Koninklijke Philips N.V. and are used under license from Koninklijke P