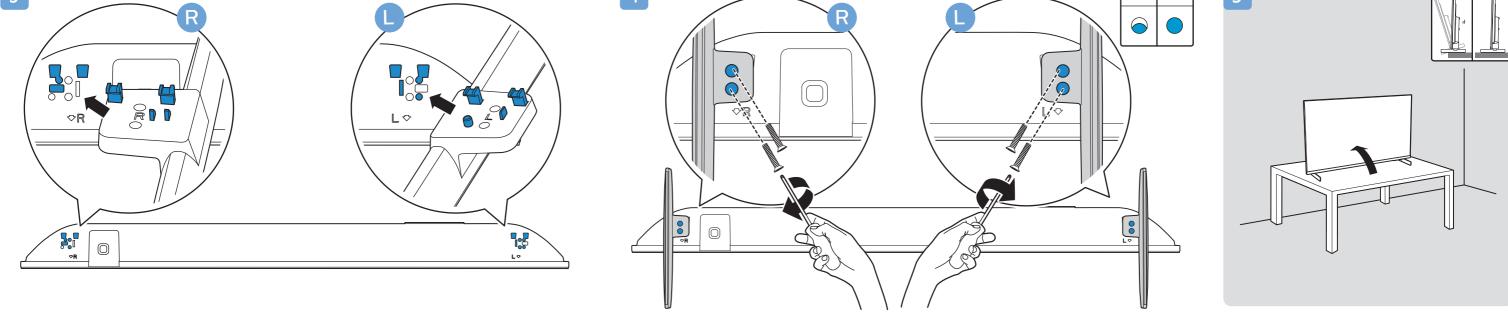

5706 series









**English** Read the safety instructions.

Bahasa Malaysia Baca arahan Keselamatan.Bahasa Indonesia Baca petunjuk keselamatan.

**Deutschh** Lesen Sie die Sicherheitshinweise.

**Français** Lisez les consignes de sécurité.

Português Leia as instruções de segurança.
ภาษาไทย โปรดอ่านคำแนะนำด้านความปลอดภัย

Tiếng Việt Hãy đọc chỉ dẫn an toàn.

简体中文 请阅读安全说明。

العربية قراءة تعليمات السلامة



Register your product and get support at www.philips.com/TVsupport







40" 100x100mm M4 🗀 100 cm

43" 200x100mm M6 108 cm













All registered and unregistered trademarks are property of their respective owners. Specifications are subject to change without notice. Philips and the Philips' shield emblem are trademarks of Koninklijke Philips N.V. and are used under license from Koninklijke Phi