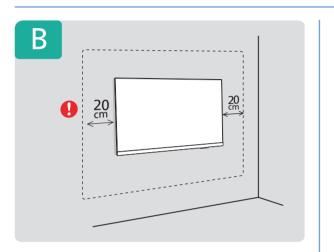

## Televisão

Guia Rápido de Instalação

32PHG6917/78

· <del>←</del>

AAA 1.5V

**English** Read the safety instructions.

Português Leia as instruções de segurança.

Registre seu produto e obtenha suporte em www.philips.com/TVsupport