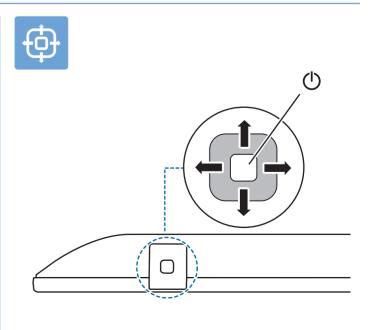

## Televisão

Guia Rápido de Instalação

32PHG6917/78

· <del>←</del>

AAA 1.5V

**English** Read the safety instructions.

Português Leia as instruções de segurança.

Registre seu produto e obtenha suporte em www.philips.com/TVsupport