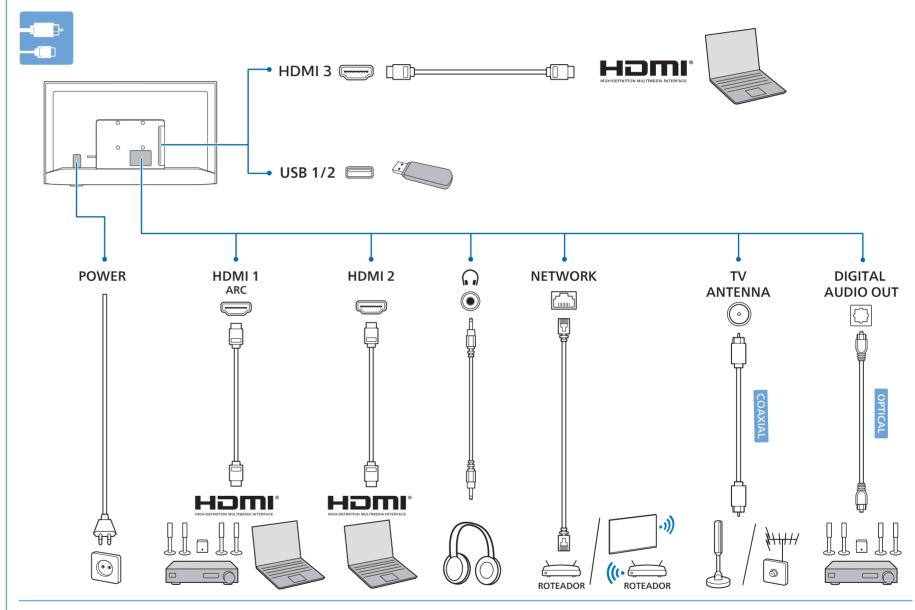

## Televisão

Guia Rápido de Instalação

32PHG6917/78

· <del>←</del>

AAA 1.5V

**English** Read the safety instructions.

Português Leia as instruções de segurança.

Registre seu produto e obtenha suporte em www.philips.com/TVsupport