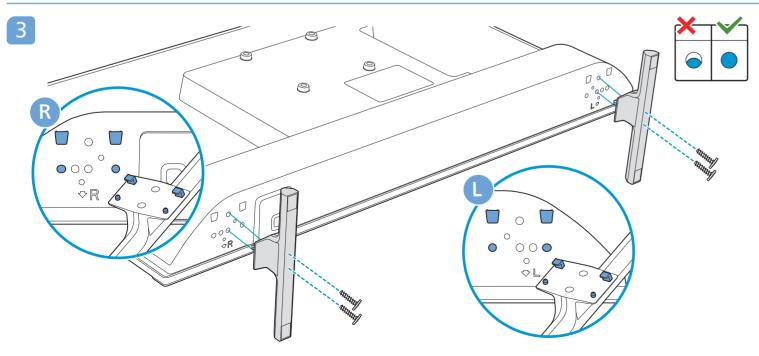

## Televisão

Guia Rápido de Instalação

32PHG6917/78

· <del>←</del>

AAA 1.5V

**English** Read the safety instructions.

Português Leia as instruções de segurança.

Registre seu produto e obtenha suporte em www.philips.com/TVsupport