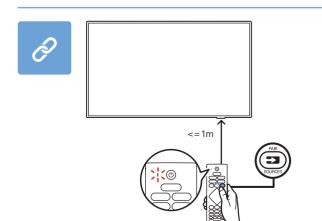

## Televisão

Guia Rápido de Instalação

32PHG6917/78

· <del>←</del>

AAA 1.5V

**English** Read the safety instructions.

Português Leia as instruções de segurança.

Registre seu produto e obtenha suporte em www.philips.com/TVsupport