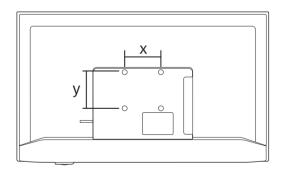

## Televisão

Guia Rápido de Instalação

32PHG6917/78

· <del>←</del>

AAA 1.5V

**English** Read the safety instructions.

Português Leia as instruções de segurança.

Registre seu produto e obtenha suporte em www.philips.com/TVsupport