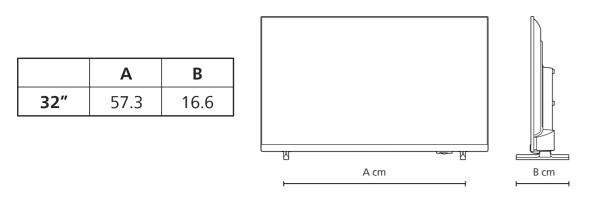

## Televisão

Guia Rápido de Instalação

32PHG6917/78

· <del>←</del>

AAA 1.5V

**English** Read the safety instructions.

Português Leia as instruções de segurança.

Registre seu produto e obtenha suporte em www.philips.com/TVsupport