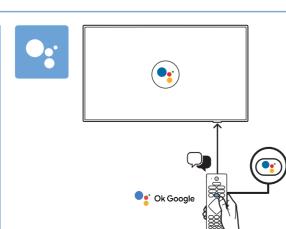

## Televisão

Guia Rápido de Instalação

32PHG6917/78

· <del>←</del>

AAA 1.5V

**English** Read the safety instructions.

Português Leia as instruções de segurança.

Registre seu produto e obtenha suporte em www.philips.com/TVsupport