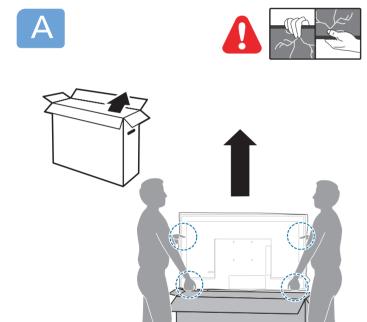

## Televisão

Guia Rápido de Instalação

32PHG6917/78





































· <del>←</del>

AAA 1.5V







**English** Read the safety instructions.

Português Leia as instruções de segurança.







Registre seu produto e obtenha suporte em www.philips.com/TVsupport

















All registered and unregistered trademarks are property of their respective owners. Specifications are subject to change without notice. Philips and the Philips' shield emblem are trademarks of Koninklijke Philips N.V. and are

Prillips and the Prillips Shield emblem are trademarks of Koninkiljke Prillips N.V. and are used under license from Koninklijke Phillips N.V.

This product has been manufactured by and is sold under the responsibility of TP Vision Europe B.V., and TP Vision Europe B.V. is the warrantor in relation to this product.

2022© TP Vision Europ