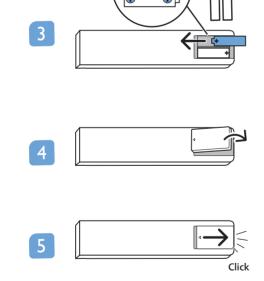

## Televisão

Guia Rápido de Instalação

32PHG6917/78

· <del>←</del>

AAA 1.5V

**English** Read the safety instructions.

Português Leia as instruções de segurança.

Registre seu produto e obtenha suporte em www.philips.com/TVsupport