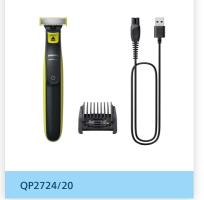

### OneBlade

Trim, edge, shave Original Blade 5-in-1 adjustable comb

#### Accessories

Comb: 5-in-1 adjustable comb Maintenance: Protection cap

#### Power

Run time: 45 minutes Automatic voltage: 5 V Charging: 8 hours full charge Battery type: Ni-MH Max power consumption: 0.5 W Adaptor type: USB-A USB-A

#### Design

Handle: Ergonomic grip & handling Color: Lime green, charcoal grey QP2724/20