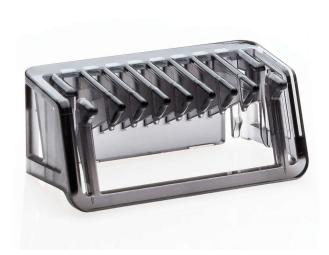

Philips Comb 5 MM

For OneBlade

Measurement : 5 MM Beard comb

**CP0365** 

# part of your OneBlade

Find matching products on the specifications tab

With this comb, part of your One Blade, you can cut and stylize your beard the way you like it. Guarantees unprecedented precision to create exact the look you had in mind!

#### Ease of using Philips spare parts

• Easy renew your product with original Philips parts

For OneBlade Measurement: 5 MM, Beard comb