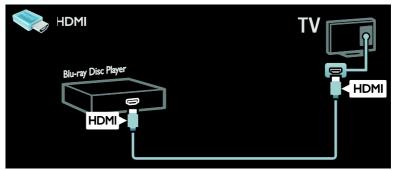

### Connect devices

For the best picture and sound quality, connect a DVD, Blu-ray disc player, or game console through HDMI (TM).

To watch a non EasyLink compliant device, add it to the Home menu.

- 1. Press ♠ > [Add your devices].
- 2. Follow the onscreen instructions.

- a Blu-ray disc player, connected with a HDMI cable, playing a Blu-ray disc
- an upscaling DVD player, connected with a HDMI cable, playing a DVD disc
- an over-the-air HD broadcaster (SBTVD-T)
- a digital HD receiver, connected with an HDMI cable, playing HD content from a cable or satellite operator
- a HD channel on your network
- a HD game console (for example, X-Box 360 or PlayStation 3), connected with an HDMI cable, playing a HD game