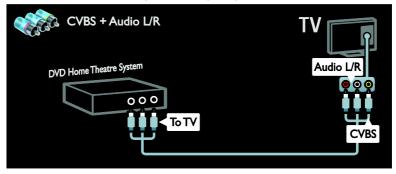

for a game console are on the side of the TV. However, you can also use the connectors at the back of the TV.

For best gaming experience, set the TV to game mode.

- 1. Press **III ADJUST**.
- 2. Select [Smart picture] > [Game], then press OK.
- 3. Press **EXIT** to exit.

Connect the game console with a HDMI cable to the TV.



Connect the game console with a component cable (Y Pb Pr) and an audio L/R cable to the TV.



Connect the game console with a composite cable (CVBS) and an audio cable to the TV.



# Home theater system

Connect the home theater with an HDMI cable and an audio cable to the TV.



Connect the home theater with a component cable (Y Pb Pr) and an audio L/R cable to the TV.



Connect the home theater with a composite cable (CVBS) and an audio L/R cable to the TV.



# Digital camera

Connect the digital camera with a USB cable to the TV.



# Digital camcorder

Connect the digital camera with a HDMI cable to the TV.



Connect the digital camcorder with a component cable (Y Pb Pr) and an audio L/R cable to the TV.



Connect the digital camcorder with a composite cable (CVBS) and an audio L/R cable to the TV.



### Connect more devices

### External hard disk

Connect the external hard disk with a USB cable to the TV.



# Computer

Connect the computer with a HDMI cable to the TV.



Connect the computer with a DVI-HDMI cable to the TV.



Connect the computer with a VGA cable and an audio cable to the TV.



### Keyboard and mouse

#### USB keyboard

\*Available on certain models only. You can connect a USB keyboard to enter text on the TV. You c