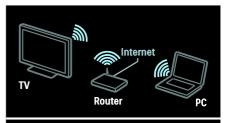

# What you can do

If you have photos, videos, or music files stored on a computer connected through a home network, you can play the files on your TV.

# What you need

- A wired or wireless home network, connected with a Universal Plug and Play (uPnP) router.
- A Philips wireless USB adapter or a LAN cable that connects your TV to your home network.
- A media server such as:
   PC running Windows Media Player 11
   or higher; or
   Mac running Twonky Media Server.
- Make sure that your computer firewall allows you to run the media server software program.

You will also need to set up the network connection:

- Connect your TV and the computer to the same home network. See Connect your TV > Computers and the Internet (Page 49).
- Switch on your computer and the router.