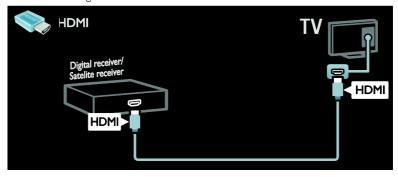

### Connect devices

For the best picture and sound quality, connect a DVD, Blu-ray disc player, or game console through HDMI (TM).

To watch a non EasyLink compliant device, add it to the Home menu.

- 1. Press ♠ > [Add your devices].
- 2. Follow the onscreen instructions.

Note: If you are prompted to select the TV connection, select the connector that this device uses. See **Connect your TV > Connect devices** (Page 40) for information on connection.

If an EasyLink or HDMI-Consumer Electronic Control (HDMI-CEC) compliant device is connected to the TV, it is automatically added to the Home menu when both devices are switched on.