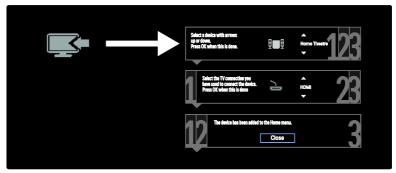

### Connect devices

For the best picture and sound quality, connect a DVD, Blu-ray disc player, or game console through HDMI (TM).

To watch a non EasyLink compliant device, add it to the Home menu.

- 1. Press ♠ > [Add your devices].
- 2. Follow the onscreen instructions.

Note: If you are prompted to select the TV connection, select the connector that this device uses. See **Connect your TV > Connect devices** (Page 40) for information on connection.

If an EasyLink or HDMI-Consumer Electronic Control (HDMI-CEC) compliant device is connected to the TV, it is automatically added to the Home menu when both devices are switched on.

To watch a connected device

- 1 Press 🏚
- 2. Select the newly added device icon.

You can learn more on device connections in **Connect your TV > Connect devices**.