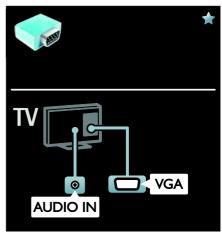

### Connect devices

For the best picture and sound quality, connect a DVD, Blu-ray disc player, or game console through HDMI (TM).

To watch a non EasyLink compliant device, add it to the Home menu.

- 1. Press ♠ > [Add your devices].
- 2. Follow the onscreen instructions.

Note: If you are prompted to select the TV connection, select the connector that this device uses. See **Connect your TV > Connect devices** (Page 40) for information on connection.

If an EasyLink or HDMI-Consumer Electronic Control (HDMI-CEC) compliant device is connected to the TV, it is automatically added to the Home menu when both devices are switched on.