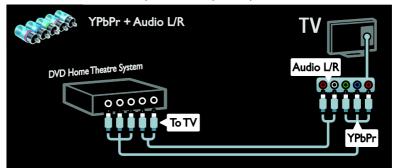

CVBS) and an audio L/R cable to the TV.



#### Game console

The most practical connectors for a game console are on the side of the TV. However, you can also use the connectors at the back of the TV.

For best gaming experience, set the TV to game mode.

- 1. Press **III ADJUST**.
- 2. Select [Smart picture] > [Game], then press OK.
- 3. Press **EXIT** to exit.

Connect the game console with a HDMI cable to the TV.



Connect the game console with a component cable (Y Pb Pr) and an audio L/R cable to the TV.



Connect the game console with a composite cable (CVBS) and an audio cable to the TV.



# Home theater system

Connect the home theater with an HDMI cable and an audio cable to the TV.



Connect the home theater with a component cable (Y Pb Pr) and an audio L/R cable to the TV.



Connect the home theater with a composite cable (CVBS) and an audio L/R cable to the TV.



# Digital camera

Connect the digital camera with a USB cable to the TV.



# Digital camcorder

Connect the digital camera with a HDMI cable to the TV.



Connect the digital camcorder with a component cable (Y Pb Pr) and an audio L/R cable to the TV.



Connect the digital camcorder with a composite cable (CVBS) and an audio L/R cable to the TV.



### Connect more devices

### External hard disk

Connect the external hard disk with a USB cable to the TV.



# Computer

Connect the computer with a HDMI cable to the TV.



Connect the computer with a DVI-HDMI cable to the TV.



Connect the computer with a VGA cable and an audio cable to the TV.



### Keyboard and mouse

#### USB keyboard

\*Ava