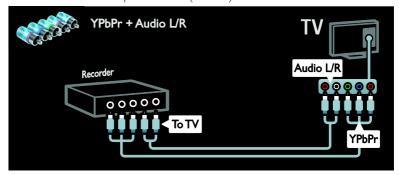

### Connect devices

For the best picture and sound quality, connect a DVD, Blu-ray disc player, or game console through HDMI (TM).

To watch a non EasyLink compliant device, add it to the Home menu.

- 1. Press ♠ > [Add your devices].
- 2. Follow the onscreen instructions.

Note: If you are prompted to select the TV connection, select the connector that this device uses. See **Connect your TV > Connect devices** (Page 40) for information on connection.

If an EasyLink or HDMI-Consumer Electronic Control (HDMI-CEC) compliant device is connected to the TV, it is automatically added to the Home menu when both devices are switched on.