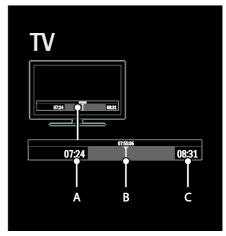

# Pause a live TV broadcast

- 1. On a digital channel, press (pause) to pause a TV broadcast.
- 2. Press ► (play) to continue watching.

The status bar shows the following time indicators:

- **A.** When the program is paused for the first time.
- **B.** Where the paused program is currently playing.
- **C.** Where the live program is currently playing.
- Press ◄◄ (reverse) or ▶► (forward) to select where you want to start viewing the stored broadcast.
- Press (stop) to switch to live TV broadcast again.