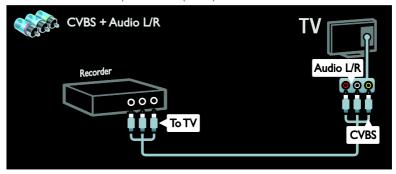

### Connect devices

For the best picture and sound quality, connect a DVD, Blu-ray disc player, or game console through HDMI (TM).

To watch a non EasyLink compliant device, add it to the Home menu.

- 1. Press ♠ > [Add your devices].
- 2. Follow the onscreen instructions.

Note: If you are prompted to select the TV connection, select the connector that this device uses. See **Connect your TV > Connect devices** (Page 40) for information on connection.

If an EasyLink or HDMI-Consumer Electronic Control (HDMI-CEC) compliant device is connected to the TV, it is automatically added to the Home menu when both devices are switched on.