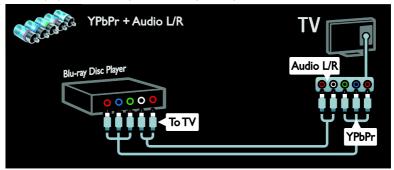

### Connect devices

For the best picture and sound quality, connect a DVD, Blu-ray disc player, or game console through HDMI (TM).

To watch a non EasyLink compliant device, add it to the Home menu.

- 1. Press ♠ > [Add your devices].
- 2. Follow the onscreen instructions.

Note: If you are prompted to select the TV connection, select the connector that this device uses. See **Connect your TV > Connect devices** (Page 40) for information on connection.

If an EasyLink or HDMI-Consumer Electronic Control (HDMI-CEC) compliant device is connected to the TV, it is automatically added to the Home menu when both devices are switched on.