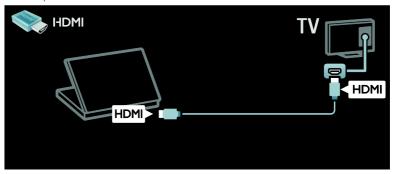

### Connect devices

For the best picture and sound quality, connect a DVD, Blu-ray disc player, or game console through HDMI (TM).

To watch a non EasyLink compliant device, add it to the Home menu.

- 1. Press ♠ > [Add your devices].
- 2. Follow the onscreen instructions.

Note: If you are prompted to select the TV connection, select the connector that this device uses. See **Connect your TV > Connect devices** (Page 40) for information on connection.

If an EasyLink or HDMI-Consumer Electronic Control (HDMI-CEC) compliant device is connected to the TV, it is automatically added to the Home menu when both devices are switched on.