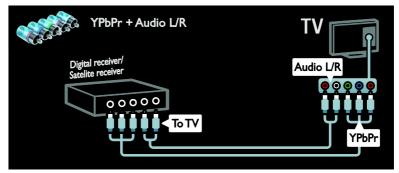

### Connect devices

For the best picture and sound quality, connect a DVD, Blu-ray disc player, or game console through HDMI (TM).

To watch a non EasyLink compliant device, add it to the Home menu.

- 1. Press ♠ > [Add your devices].
- 2. Follow the onscreen instructions.

Note: If you are prompted to select the TV connection, select the connector that this device uses. See **Connect your TV > Connect devices** (Page 40) for information on connection.

If an EasyLink or HDMI-Consumer Electronic Control (HDMI-CEC) compliant device is connected to the TV, it is automatically added to the Home menu when both devices are switched on.