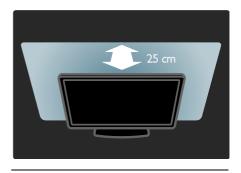

# What you need

- For the best Ambilight effect, position the TV 25 cm away from the wall.
- Keep the remote control away from the TV, as it can interfere with the infrared signals.
- Dim the light in the room.