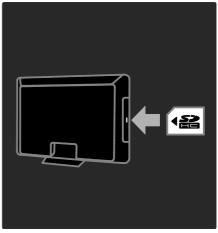

#### Format an SD card

Before you download rented videos, your SD card must be formatted.

- 1. Switch on the TV.
- 2. As illustrated, insert the SD memory card into the SD card slot on the side of the TV. The TV automatically starts formatting the card.
- 3. After formatting, leave the SD card in the slot.