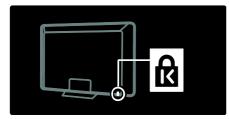

## Lock the TV

Your TV is equipped with a Kensington security slot at the base of the TV. Purchase a Kensington anti-theft lock (not supplied) to secure the TV.