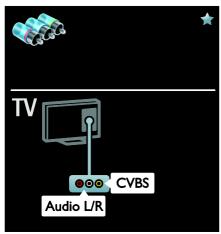

### Connect devices

For the best picture and sound quality, connect a DVD, Blu-ray disc player, or game console through HDMI (TM).

To watch a non EasyLink compliant device, add it to the Home menu.

- 1. Press ♠ > [Add your devices].
- 2. Follow the onscreen instructions.

Note: If you are prompted to select the TV connection, select the connector that this device uses. See **Connect your TV > Connect devices** (Page 40) for information on connection.

If an EasyLink or HDMI-Consumer Electronic Control (HDMI-CEC) compliant device is connected to the TV, it is automatically added to the Home menu when both devices are switched on.