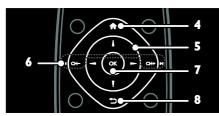

- 4.  $\spadesuit$  (Home): Access the Home menu.
- 5. ▲▼◀ ▶ (Navigation buttons): Navigate through menus and select items.
- 6. **I** CH / CH + **I** (Previous/Next):

Switch channels, navigate through menu pages, tracks, albums, or folders.

- 7. OK: Confirm an entry or selection.
- **8. ૽** (**Back**): Return to the previous menu page.

- **9. Q FIND**: Access the menu to select TV channel list.
- **10. III ADJUST:** Access the menu to adjust settings.

- 13. +/- (Volume): Adjust volume.
- 14. ♦ (Mute): Mute or restore audio.
- 15. 0-9 (Numeric buttons): Select channels.
- 16. . (Dot): Use for digital channels input.
- 17. EXIT: Exit from menus or TV functions.