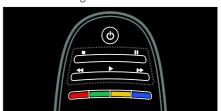

#### Remote control

- **1.**  $\circlearrowleft$  (**Standby**): Switch the TV on or to standby.
- 2. Play buttons: Control video or music play.
- **3. Color buttons**: Select tasks or options. The buttons function according to the services offered by the service provider.

- 4.  $\spadesuit$  (Home): Access the Home menu.
- 5. ▲▼◀ ▶ (Navigation buttons): Navigate through menus and select items.
- 6. **I** CH / CH + **I** (Previous/Next):

Switch channels, navigate through menu pages, tracks, albums, or folders.

- 7. OK: Confirm an entry or selection.
- **8. ૽** (**Back**): Return to the previous menu page.

- **9. Q FIND**: Access the menu to select TV channel list.
- **10. III ADJUST:** Access the menu to adjust settings.

- 13. +/- (Volume): Adjust volume.
- 14. ♦ (Mute): Mute or restore audio.
- 15. 0-9 (Numeric buttons): Select channels.
- 16. . (Dot): Use for digital channels input.
- 17. EXIT: Exit from menus or TV functions.