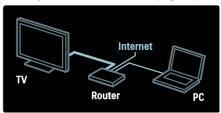

# What you can do

If you have photos, videos, or music files stored on a computer connected through a home network, you can play the files on your TV.

# What you need

- A wired or wireless home network, connected with a Universal Plug and Play (uPnP) router.
- A Philips wireless USB adapter or a LAN cable that connects your TV to your home network.
- A media server such as:
   PC running Windows Media Player 11
   or higher; or
   Mac running Twonky Media Server.
- Make sure that your computer firewall allows you to run the media server software program.

You will also need to set up the network connection:

- Connect your TV and the computer to the same home network. See Connect your TV > Computers and the Internet (Page 49).
- Switch on your computer and the router.