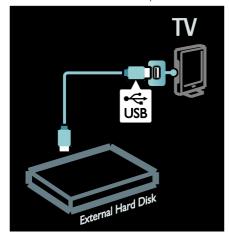

# What you need

To pause a TV broadcast, do the following:

- Tune your TV to receive digital channels. Pause TV works only on digital TV channels. See Set up your TV > Channels > Automatic install (Page 35).
- Connect a USB hard disk to the TV.
   Use a USB 2.0 compatible hard disk
   with a minimum hard disk space of 32
   gigabyte and a minimum transfer speed
   of 30 megabytes per second.

25

- Once the USB hard disk device is formatted for this TV, you cannot use it on another TV or PC. Keep it connected permanently to the TV.
- 1. Connect the USB hard disk to the USB connector on the side of the TV.
- 2. Switch on the TV, and if necessary the hard disk, if it has an external power source.