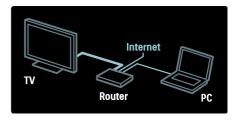

# What you can do

If you have photos, videos, or music files stored on a computer connected through a home network, you can play the files on your TV.

# What you need

- A wired or wireless home network, connected with a Universal Plug and Play (uPnP) router.
- A Philips wireless USB adapter or a LAN cable that connects your TV to your home network.
- A media server such as:
   PC running Windows Media Player 11
   or higher; or
   Mac running Twonky Media Server.
- Make sure that your computer firewall allows you to run the media server software program.

You will also need to set up the network connection:

- Connect your TV and the computer to the same home network. See Connect your TV > Computers and the Internet (Page 49).
- Switch on your computer and the router.