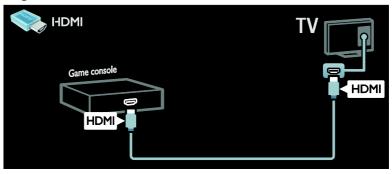

### Connect devices

For the best picture and sound quality, connect a DVD, Blu-ray disc player, or game console through HDMI (TM).

To watch a non EasyLink compliant device, add it to the Home menu.

- 1. Press ♠ > [Add your devices].
- 2. Follow the onscreen instructions.

Note: If you are prompted to select the TV connection, select the connector that this device uses. See **Connect your TV > Connect devices** (Page 40) for information on connection.

If an EasyLink or HDMI-Consumer Electronic Control (HDMI-CEC) compliant device is connected to the TV, it is automatically added to the Home menu when both devices are switched on.