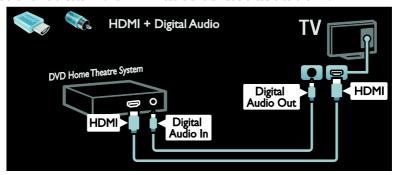

# Select speaker output

If the connected device is HDMI Audio Return Channel (HDMI ARC) compliant, you can output TV audio through HDMI cable. Additional audio cable is not required. Make sure you connect the device to the HDMI ARC connector on the TV. See Connect your TV > About cables > HDMI (Page 39).