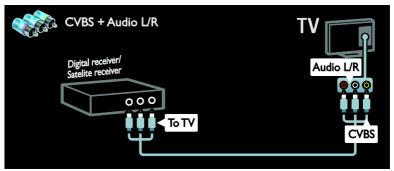

### Connect devices

For the best picture and sound quality, connect a DVD, Blu-ray disc player, or game console through HDMI (TM).

To watch a non EasyLink compliant device, add it to the Home menu.

- 1. Press ♠ > [Add your devices].
- 2. Follow the onscreen instructions.

Note: If you are prompted to select the TV connection, select the connector that this device uses. See **Connect your TV > Connect devices** (Page 40) for information on connection.

If an EasyLink or HDMI-Consumer Electronic Control (HDMI-CEC) compliant device is connected to the TV, it is automatically added to the Home menu when both devices are switched on.