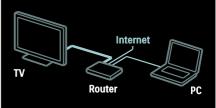

# Browse PC through DLNA

# What you can do

If you have photos, videos, or music files stored on a computer connected through a home network, you can play the files on your TV.

# What you need

- A wired or wireless home network, connected with a Universal Plug and Play (uPnP) router.
- A Philips wireless USB adapter or a LAN cable that connects your TV to your home network.
- A media server such as:
   PC running Windows Media Player 11
   or higher; or
   Mac running Twonky Media Server.
- Make sure that your computer firewall allows you to run the media server software program.

You will also need to set up the network connection:

- Connect your TV and the computer to the same home network. See Connect your TV > Computers and the Internet (Page 49).
- Switch on your computer and the router.