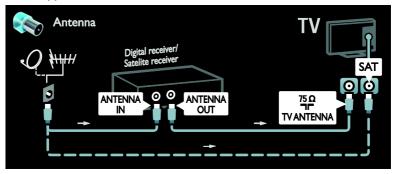

#### Select network

You need to switch to the respective network to install cable or antenna channels.

- 1. While you watch TV, press 1.
- 2. Select [Setup] > [Channel settings].
- 3. Select [Channel installation] > [Antenna connection].
- 4. Select one of the following settings:
- [Antenna]: Access free-to-air antenna channels.
- [Cable]: Access cable channels.
- 5. Press **OK** to confirm.
- 6. Press **EXIT** to exit.