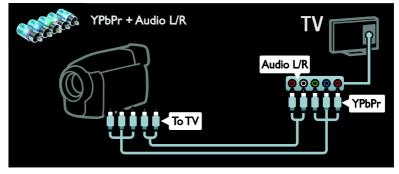

### Connect devices

For the best picture and sound quality, connect a DVD, Blu-ray disc player, or game console through HDMI (TM).

To watch a non EasyLink compliant device, add it to the Home menu.

- 1. Press ♠ > [Add your devices].
- 2. Follow the onscreen instructions.

Note: If you are prompted to select the TV connection, select the connector that this device uses. See **Connect your TV > Connect devices** (Page 40) for information on connection.

If an EasyLink or HDMI-Consumer Electronic Control (HDMI-CEC) compliant device is connected to the TV, it is automatically added to the Home menu when both devices are switched on.