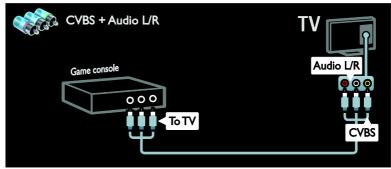

### Connect devices

For the best picture and sound quality, connect a DVD, Blu-ray disc player, or game console through HDMI (TM).

To watch a non EasyLink compliant device, add it to the Home menu.

- 1. Press ♠ > [Add your devices].
- 2. Follow the onscreen instructions.

Note: If you are prompted to select the TV connection, select the connector that this device uses. See **Connect your TV > Connect devices** (Page 40) for information on connection.

If an EasyLink or HDMI-Consumer Electronic Control (HDMI-CEC) compliant device is connected to the TV, it is automatically added to the Home menu when both devices are switched on.