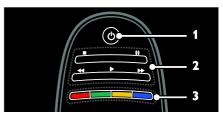

#### Remote control

To adjust the volume.

To switch TV channels.

To open or close the **Home menu**.

In the Home menu, access connected devices, picture and sound settings, and other useful features.

To open or close the **Source menu**.

In the Source menu, access connected devices.

To open or close the Find menu.

In the Find menu, access the channel list.

To open or close the **Adjust menu**.

In the Adjust menu, access a range of frequently used settings.

To open or close the **Options menu**.

Options menus offer convenient settings for TV channel or program.

To return to the previous menu page or to exit from a TV function.

Press and hold to return to watching TV.

To exit from menu or TV function.

To select a red menu option, access Digital Interactive TV services\*, or watch TV demonstration clips.

\*Available on certain models only.

To select a green menu option or to access energy efficient settings.

To select a yellow menu option or to access the electronic user manual.

Read more about the remote control in **Use** your TV > Controls > Remote control (Page 11).

Alternatively, look at the index in **Search** for...