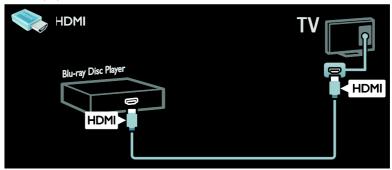

### Connect devices

For the best picture and sound quality, connect a DVD, Blu-ray disc player, or game console through HDMI (TM).

To watch a non EasyLink compliant device, add it to the Home menu.

- 1. Press ♠ > [Add your devices].
- 2. Follow the onscreen instructions.

Note: If you are prompted to select the TV connection, select the connector that this device uses. See **Connect your TV > Connect devices** (Page 40) for information on connection.

If an EasyLink or HDMI-Consumer Electronic Control (HDMI-CEC) compliant device is connected to the TV, it is automatically added to the Home menu when both devices are switched on.

- a Blu-ray disc player, connected with a HDMI cable, playing a Blu-ray disc
- an upscaling DVD player, connected with a HDMI cable, playing a DVD disc
- an over-the-air HD broadcaster (SBTVD-T)
- a digital HD receiver, connected with an HDMI cable, playing HD content from a cable or satellite operator
- a HD channel on your network
- a HD game console (for example, X-Box 360 or PlayStation 3), connected with an HDMI cable, playing a HD game