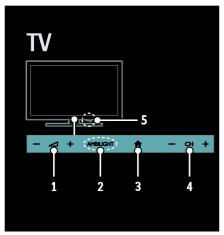

## TV controls

- 1. \( \rightarrow +/-: \) Increase or decrease volume.
- **2. AMBILIGHT**: Switch Ambilight on or off. Ambilight is available on certain models only.
- 3. ♠ (Home): Access the Home menu. Press again to launch an activity in the Home menu.
- **4. CH +/-**: Switch to the next or previous channel
- 5. Power: Switch the TV on or off.