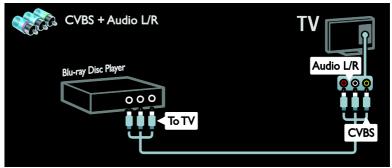

### Connect devices

For the best picture and sound quality, connect a DVD, Blu-ray disc player, or game console through HDMI (TM).

To watch a non EasyLink compliant device, add it to the Home menu.

- 1. Press ♠ > [Add your devices].
- 2. Follow the onscreen instructions.

Note: If you are prompted to select the TV connection, select the connector that this device uses. See **Connect your TV > Connect devices** (Page 40) for information on connection.

If an EasyLink or HDMI-Consumer Electronic Control (HDMI-CEC) compliant device is connected to the TV, it is automatically added to the Home menu when both devices are switched on.