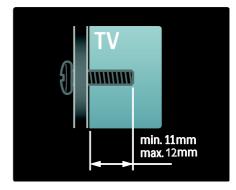

Before you mount the TV:

- Purchase a Philips TV mount or a compatible TV mount.
- For certain models, remove the wall mount plugs from the back of the TV.
- To prevent damage to cables and connectors, leave a gap of at least 5.5 cm or 2.2 inches from the back of the TV.
- Check your TV screen size and match it against the list for the type of wall mount to purchase:

### Screw length

Before you wall mount the TV, find the correct length of the screw by adding the thickness of your wall mount to the screw length.