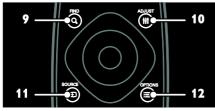

- 7. OK: Confirm an entry or selection.
- **8. ૽** (**Back**): Return to the previous menu page.

- **9. Q FIND**: Access the menu to select TV channel list.
- **10. III ADJUST:** Access the menu to adjust settings.

- 13. +/- (Volume): Adjust volume.
- 14. ♦ (Mute): Mute or restore audio.
- 15. 0-9 (Numeric buttons): Select channels.
- 16. . (Dot): Use for digital channels input.
- 17. EXIT: Exit from menus or TV functions.