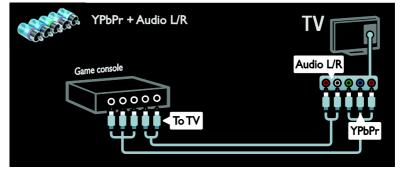

### Connect devices

For the best picture and sound quality, connect a DVD, Blu-ray disc player, or game console through HDMI (TM).

To watch a non EasyLink compliant device, add it to the Home menu.

- 1. Press ♠ > [Add your devices].
- 2. Follow the onscreen instructions.

Note: If you are prompted to select the TV connection, select the connector that this device uses. See **Connect your TV > Connect devices** (Page 40) for information on connection.

If an EasyLink or HDMI-Consumer Electronic Control (HDMI-CEC) compliant device is connected to the TV, it is automatically added to the Home menu when both devices are switched on.