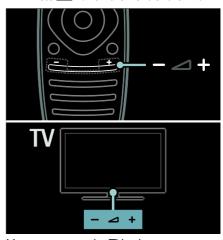

# Adjust TV volume

#### Increase or decrease the TV volume

- Press +/- on the remote control.
- Press 4+/- on the front of the TV.

#### Mute or unmute the TV volume

- Press ♥ to mute the TV. or
- Press sagain to restore the volume.