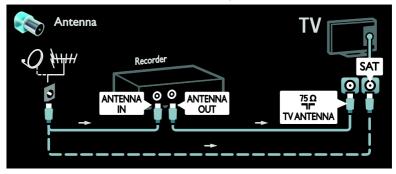

# Install digital channels

You can reposition your antenna to improve the reception. You need to know the correct frequency to tune. For best results, contact the service provider or get a professional installer.

- 1. Press n.
- 2. Select [Setup] > [Channel settings] > [Channel installation].
- 3. Select [Digital: Reception test] > [Search], then press OK.
- 4. Press the **Numeric buttons** to enter the channel frequency.
- 5. Select [Search], then press OK.
- 6. When the correct channel is located, select **[Store]**, then press **OK**.
- 7. Press **EXIT** to exit.

**Notes:** If the reception is poor, reposition your antenna and repeat the procedure.