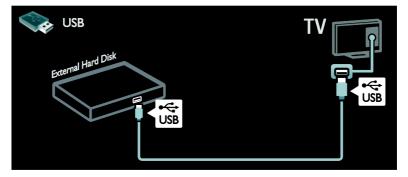

# What you need

To pause a TV broadcast, do the following:

- Tune your TV to receive digital channels. Pause TV works only on digital TV channels. See Set up your TV > Channels > Automatic install (Page 35).
- Connect a USB hard disk to the TV.
   Use a USB 2.0 compatible hard disk
   with a minimum hard disk space of 32
   gigabyte and a minimum transfer speed
   of 30 megabytes per second.

#### Hard disk installation

Before you can pause a broadcast, you must connect a USB hard disk to the TV and format it.

25

- Once the USB hard disk device is formatted for this TV, you cannot use it on another TV or PC. Keep it connected permanently to the TV.
- 1. Connect the USB hard disk to the USB connector on the side of the TV.
- 2. Switch on the TV, and if necessary the hard disk, if it has an external power source.