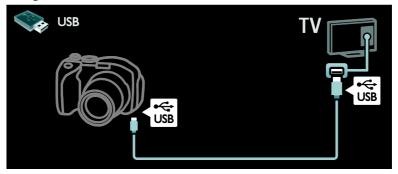

# Play from USB

If you have photos, videos or music files on a USB storage device, you can play the files on TV.

Caution: Philips is not responsible if the USB storage device is not supported, nor is it responsible for damage or loss of data in the device.

Do not overload the USB port. If you connect a HDD device that consumes more than 500mA power, make sure that it is connected to its own external power supply.

Access the USB content browser as follows:

- While you watch TV, connect the USB device to the USB connector on the TV.
- Press ♠, select [Browse USB], then press OK.