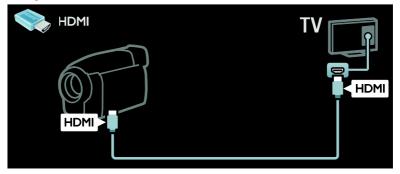

### Connect devices

For the best picture and sound quality, connect a DVD, Blu-ray disc player, or game console through HDMI (TM).

To watch a non EasyLink compliant device, add it to the Home menu.

- 1. Press ♠ > [Add your devices].
- 2. Follow the onscreen instructions.

Note: If you are prompted to select the TV connection, select the connector that this device uses. See **Connect your TV > Connect devices** (Page 40) for information on connection.

If an EasyLink or HDMI-Consumer Electronic Control (HDMI-CEC) compliant device is connected to the TV, it is automatically added to the Home menu when both devices are switched on.