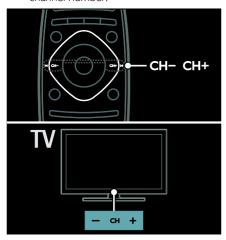

#### Switch TV channels

- Press I◀▶I on the remote control.
- Press CH +/- on the TV.
- Press the Numeric buttons to enter a channel number