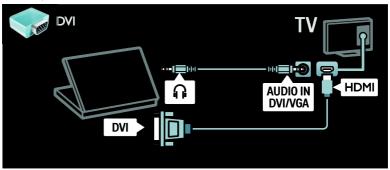

### Connect devices

For the best picture and sound quality, connect a DVD, Blu-ray disc player, or game console through HDMI (TM).

To watch a non EasyLink compliant device, add it to the Home menu.

- 1. Press ♠ > [Add your devices].
- 2. Follow the onscreen instructions.

Note: If you are prompted to select the TV connection, select the connector that this device uses. See **Connect your TV > Connect devices** (Page 40) for information on connection.

If an EasyLink or HDMI-Consumer Electronic Control (HDMI-CEC) compliant device is connected to the TV, it is automatically added to the Home menu when both devices are switched on.