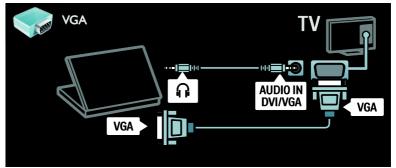

### Connect devices

For the best picture and sound quality, connect a DVD, Blu-ray disc player, or game console through HDMI (TM).

To watch a non EasyLink compliant device, add it to the Home menu.

- 1. Press ♠ > [Add your devices].
- 2. Follow the onscreen instructions.

Note: If you are prompted to select the TV connection, select the connector that this device uses. See **Connect your TV > Connect devices** (Page 40) for information on connection.

If an EasyLink or HDMI-Consumer Electronic Control (HDMI-CEC) compliant device is connected to the TV, it is automatically added to the Home menu when both devices are switched on.