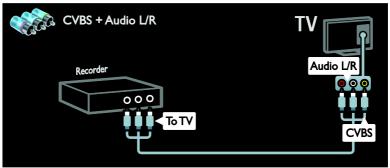

### Connect devices

For the best picture and sound quality, connect a DVD, Blu-ray disc player, or game console through HDMI (TM).

To watch a non EasyLink compliant device, add it to the Home menu.

- 1. Press ♠ > [Add your devices].
- 2. Follow the onscreen instructions.

Note: If you are prompted to select the TV connection, select the connector that this device uses. See **Connect your TV > Connect devices** (Page 40) for information on connection.

If an EasyLink or HDMI-Consumer Electronic Control (HDMI-CEC) compliant device is connected to the TV, it is automatically added to the Home menu when both devices are switched on.