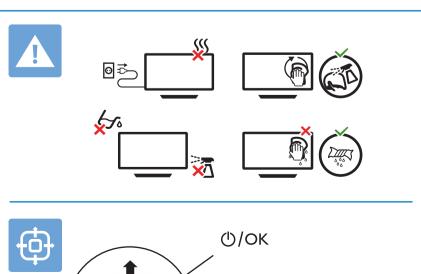

## VESA (x, y)

溫馨提示: 壁掛安裝時,請先將機器壁掛鎖附位置的螺絲(已安裝)取出,此螺絲 非標準壁掛螺絲,請勿使用。

Kind Reminder: if you decide to wall mount your TV, kindly remove the existing screws from the TV back-cover first.

These screws are not wall mounting screws and must be removed before you start any wall mount installation.