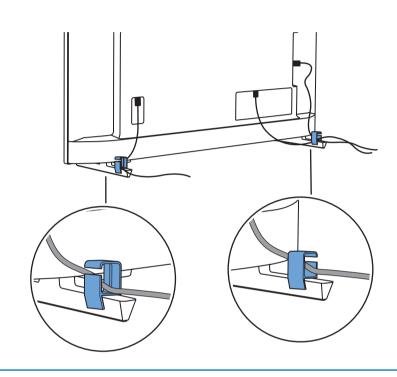

7906 series



























## VESA (x, y)



溫馨提示: 壁掛安裝時,請先將機器壁掛鎖附位置的螺絲(已安裝)取出,此螺絲 非標準壁掛螺絲,請勿使用。

Kind Reminder: if you decide to wall mount your TV, kindly remove the existing screws from the TV back-cover first.

These screws are not wall mounting screws and must be removed before you start any wall mount installation.





50" 200x300mm M6 (L: 10mm~16mm) 126 cm



55" 200x300mm M6 (L: 10mm~16mm) 139 cm

65" 300x300mm M6 (L: 12mm~20mm) \infty 164 cm





**English** Read the safety instructions.

繁體中文 請閱讀安全說明。

简体中文 请阅读安全说明。



Register your product and get support at www.philips.com/TVsupport











www.philips.com/welcome



All registered and unregistered trademarks are property of their respective owners. Specifications are subject to change without notice. Philips and the Philips' shield emblem ar