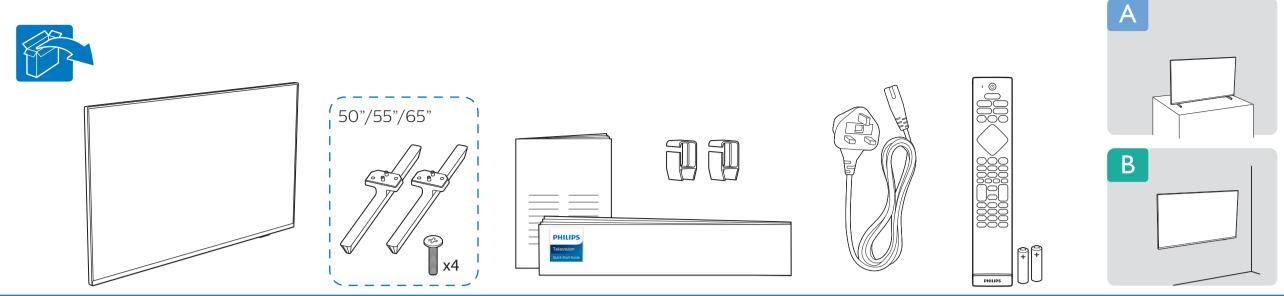

## VESA (x, y)

溫馨提示: 壁掛安裝時,請先將機器壁掛鎖附位置的螺絲(已安裝)取出,此螺絲 非標準壁掛螺絲,請勿使用。

Kind Reminder: if you decide to wall mount your TV, kindly remove the existing screws from the TV back-cover first.

These screws are not wall mounting screws and must be removed before you start any wall mount installation.

50" 200x300mm M6 (L: 10mm~16mm) 126 cm

55" 200x300mm M6 (L: 10mm~16mm) 139 cm

65" 300x300mm M6 (L: 12mm~20mm) \infty 164 cm

**English** Read the safety instructions.

繁體中文 請閱讀安全說明。

简体中文 请阅读安全说明。

Register your product and get support at www.philips.com/TVsupport