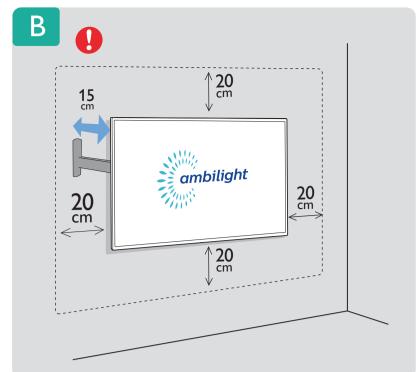

## VESA (x, y)

溫馨提示: 壁掛安裝時,請先將機器壁掛鎖附位置的螺絲(已安裝)取出,此螺絲 非標準壁掛螺絲,請勿使用。

Kind Reminder: if you decide to wall mount your TV, kindly remove the existing screws from the TV back-cover first.

These screws are not wall mounting screws and must be removed before you start any wall mount installation.