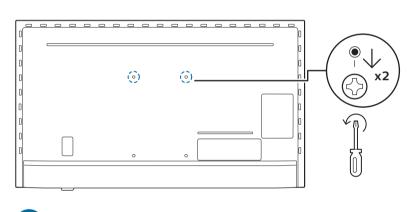

## VESA (x, y)

溫馨提示: 壁掛安裝時,請先將機器壁掛鎖附位置的螺絲(已安裝)取出,此螺絲 非標準壁掛螺絲,請勿使用。

Kind Reminder: if you decide to wall mount your TV, kindly remove the existing screws from the TV back-cover first.

These screws are not wall mounting screws and must be removed before you start any wall mount installation.