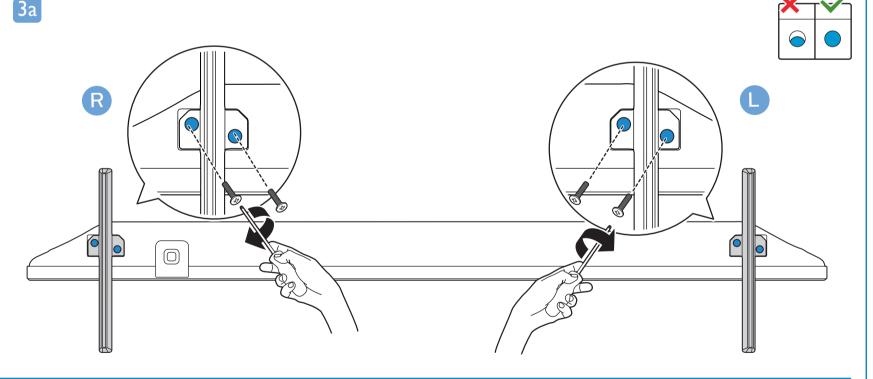

## VESA (x, y)

溫馨提示: 壁掛安裝時,請先將機器壁掛鎖附位置的螺絲(已安裝)取出,此螺絲 非標準壁掛螺絲,請勿使用。

Kind Reminder: if you decide to wall mount your TV, kindly remove the existing screws from the TV back-cover first.

These screws are not wall mounting screws and must be removed before you start any wall mount installation.

50" 200x300mm M6 (L: 10mm~16mm) 126 cm

55" 200x300mm M6 (L: 10mm~16mm) 139 cm

65" 300x300mm M6 (L: 12mm~20mm) \infty 164 cm

**English** Read the safety instructions.

繁體中文 請閱讀安全說明。

简体中文 请阅读安全说明。

Register your product and get support at www.philips.com/TVsupport