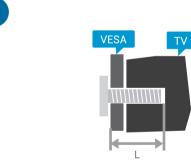

50" 200x300mm M6 (L: 10mm~16mm) 126 cm

55" 200x300mm M6 (L: 10mm~16mm) 139 cm

65" 300x300mm M6 (L: 12mm~20mm) \infty 164 cm

**English** Read the safety instructions.

繁體中文 請閱讀安全說明。

简体中文 请阅读安全说明。

Register your product and get support at www.philips.com/TVsupport