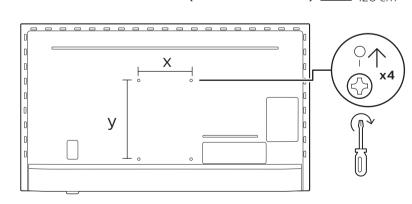

50" 200x300mm M6 (L: 10mm~16mm) 126 cm

55" 200x300mm M6 (L: 10mm~16mm) 139 cm

65" 300x300mm M6 (L: 12mm~20mm) \infty 164 cm

**English** Read the safety instructions.

繁體中文 請閱讀安全說明。

简体中文 请阅读安全说明。

Register your product and get support at www.philips.com/TVsupport