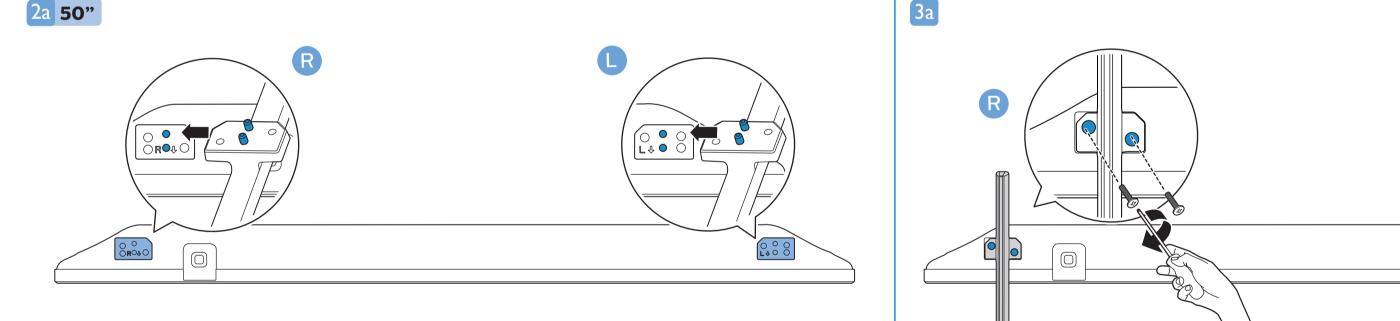

## VESA (x, y)

溫馨提示: 壁掛安裝時,請先將機器壁掛鎖附位置的螺絲(已安裝)取出,此螺絲 非標準壁掛螺絲,請勿使用。

Kind Reminder: if you decide to wall mount your TV, kindly remove the existing screws from the TV back-cover first.

These screws are not wall mounting screws and must be removed before you start any wall mount installation.

50" 200x300mm M6 (L: 10mm~16mm) 126 cm

55" 200x300mm M6 (L: 10mm~16mm) 139 cm

65" 300x300mm M6 (L: 12mm~20mm) \infty 164 cm

**English** Read the safety instructions.

繁體中文 請閱讀安全說明。

简体中文 请阅读安全说明。

Register your product and get support at www.philips.com/TVsupport