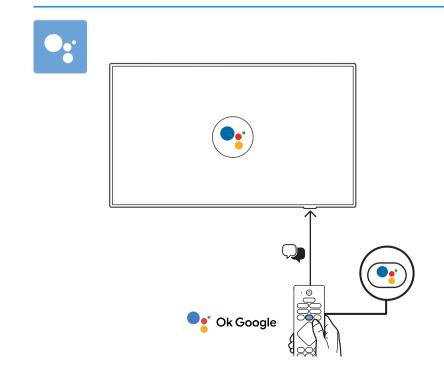

7906 series



























## VESA (x, y)



溫馨提示: 壁掛安裝時,請先將機器壁掛鎖附位置的螺絲(已安裝)取出,此螺絲 非標準壁掛螺絲,請勿使用。

Kind Reminder: if you decide to wall mount your TV, kindly remove the existing screws from the TV back-cover first.

These screws are not wall mounting screws and must be removed before you start any wall mount installation.





50" 200x300mm M6 (L: 10mm~16mm) 126 cm



55" 200x300mm M6 (L: 10mm~16mm) 139 cm

65" 300x300mm M6 (L: 12mm~20mm) \infty 164 cm





**English** Read the safety instructions.

繁體中文 請閱讀安全說明。

简体中文 请阅读安全说明。



Register your product and get support at www.philips.com/TVsupport











www.philips.com/welcome



All registered and unregistered trademarks are property of their respective owners. Specifications are subject to change without notice. Philips and the Philips' shield emblem are tr