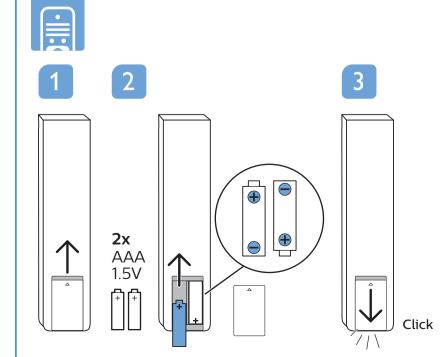

7906 series



























## VESA (x, y)



溫馨提示: 壁掛安裝時,請先將機器壁掛鎖附位置的螺絲(已安裝)取出,此螺絲 非標準壁掛螺絲,請勿使用。

Kind Reminder: if you decide to wall mount your TV, kindly remove the existing screws from the TV back-cover first.

These screws are not wall mounting screws and must be removed before you start any wall mount installation.





50" 200x300mm M6 (L: 10mm~16mm) 126 cm



55" 200x300mm M6 (L: 10mm~16mm) 139 cm

65" 300x300mm M6 (L: 12mm~20mm) \infty 164 cm





**English** Read the safety instructions.

繁體中文 請閱讀安全說明。

简体中文 请阅读安全说明。



Register your product and get support at www.philips.com/TVsupport











www.philips.com/welcome



All registered and unregistered trademarks are property of their respective owners. Specifications are subject to change without notice. Philips and the Philips' shield emblem are trademarks of Koninklijke Philips N.V. and are used under license from Koninklijke Philips N.V. This product has been manufactured by and is sold under the responsibility of TP Vision Europe B.V., and TP Vision Europe B.V. All rights reserved.