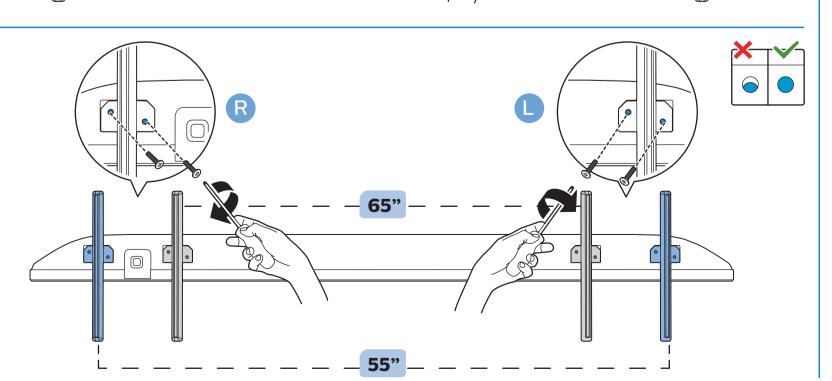

## VESA (x, y)

溫馨提示: 壁掛安裝時,請先將機器壁掛鎖附位置的螺絲(已安裝)取出,此螺絲 非標準壁掛螺絲,請勿使用。

Kind Reminder: if you decide to wall mount your TV, kindly remove the existing screws from the TV back-cover first.

These screws are not wall mounting screws and must be removed before you start any wall mount installation.