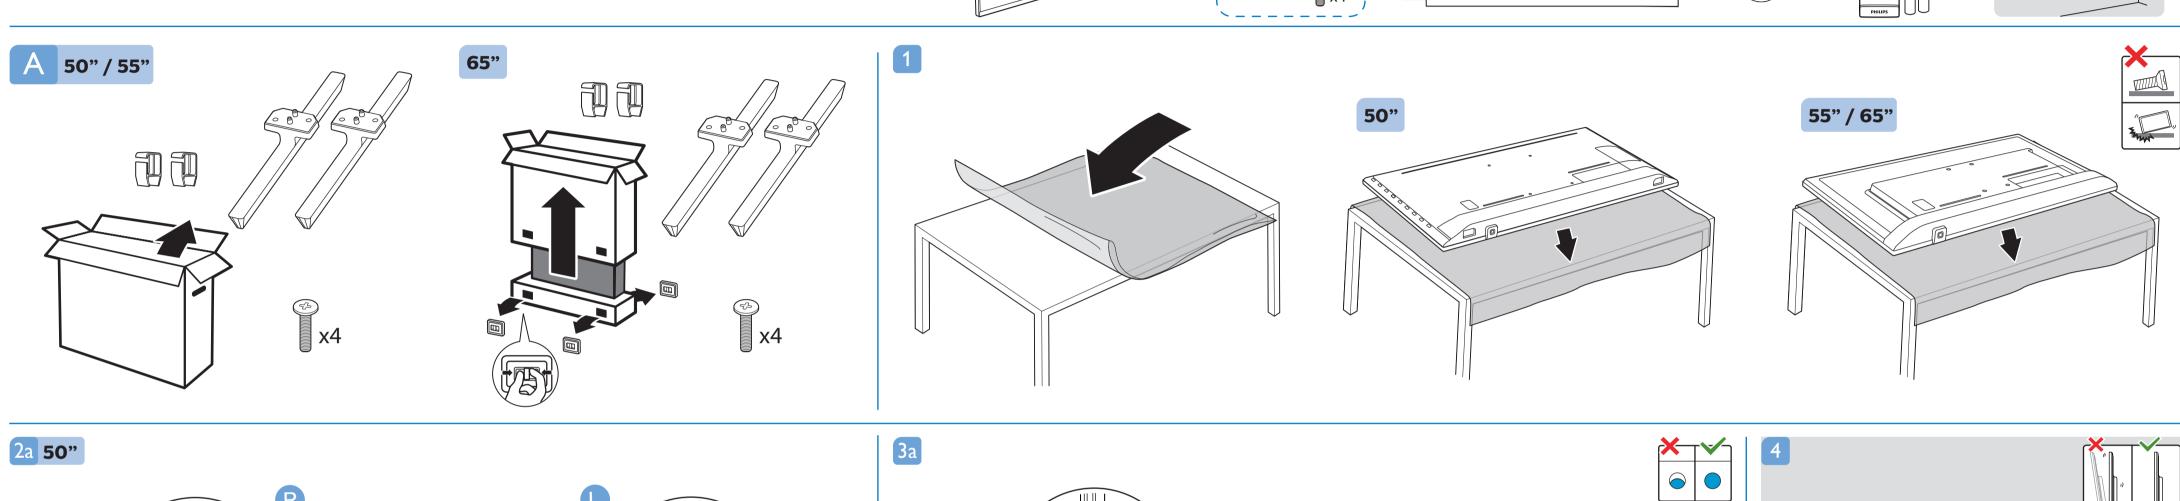

## VESA (x, y)

溫馨提示: 壁掛安裝時,請先將機器壁掛鎖附位置的螺絲(已安裝)取出,此螺絲 非標準壁掛螺絲,請勿使用。

Kind Reminder: if you decide to wall mount your TV, kindly remove the existing screws from the TV back-cover first.

These screws are not wall mounting screws and must be removed before you start any wall mount installation.

50" 200x300mm M6 (L: 10mm~16mm) 126 cm

55" 200x300mm M6 (L: 10mm~16mm) 139 cm

65" 300x300mm M6 (L: 12mm~20mm) \infty 164 cm

**English** Read the safety instructions.

繁體中文 請閱讀安全說明。

简体中文 请阅读安全说明。

Register your product and get support at www.philips.com/TVsupport