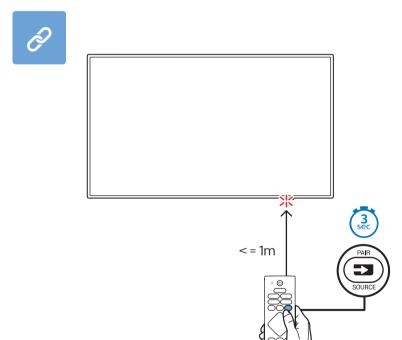

7906 series



























## VESA (x, y)



溫馨提示: 壁掛安裝時,請先將機器壁掛鎖附位置的螺絲(已安裝)取出,此螺絲 非標準壁掛螺絲,請勿使用。

Kind Reminder: if you decide to wall mount your TV, kindly remove the existing screws from the TV back-cover first.

These screws are not wall mounting screws and must be removed before you start any wall mount installation.





50" 200x300mm M6 (L: 10mm~16mm) 126 cm



55" 200x300mm M6 (L: 10mm~16mm) 139 cm

65" 300x300mm M6 (L: 12mm~20mm) \infty 164 cm





**English** Read the safety instructions.

繁體中文 請閱讀安全說明。

简体中文 请阅读安全说明。



Register your product and get support at www.philips.com/TVsupport











www.philips.com/welcome



All registered and unregistered trademarks are property of their respective owners. Specifications are subject to change without notice. Philips and the Philips' shield emblem are