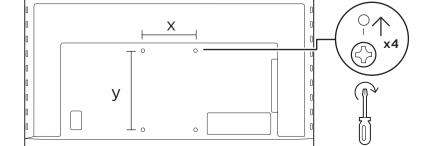

## VESA (x, y)

溫馨提示: 壁掛安裝時,請先將機器壁掛鎖附位置的螺絲(已安裝)取出,此螺絲 非標準壁掛螺絲,請勿使用。

Kind Reminder: if you decide to wall mount your TV, kindly remove the existing screws from the TV back-cover first.

These screws are not wall mounting screws and must be removed before you start any wall mount installation.

50" 200x300mm M6 (L: 10mm~16mm) 126 cm

55" 200x300mm M6 (L: 10mm~16mm) 139 cm

65" 300x300mm M6 (L: 12mm~20mm) \infty 164 cm

**English** Read the safety instructions.

繁體中文 請閱讀安全說明。

简体中文 请阅读安全说明。

Register your product and get support at www.philips.com/TVsupport