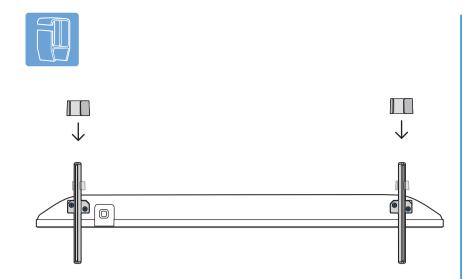

7906 series



























## VESA (x, y)



溫馨提示: 壁掛安裝時,請先將機器壁掛鎖附位置的螺絲(已安裝)取出,此螺絲 非標準壁掛螺絲,請勿使用。

Kind Reminder: if you decide to wall mount your TV, kindly remove the existing screws from the TV back-cover first.

These screws are not wall mounting screws and must be removed before you start any wall mount installation.





50" 200x300mm M6 (L: 10mm~16mm) 126 cm



55" 200x300mm M6 (L: 10mm~16mm) 139 cm

65" 300x300mm M6 (L: 12mm~20mm) \infty 164 cm





**English** Read the safety instructions.

繁體中文 請閱讀安全說明。

简体中文 请阅读安全说明。



Register your product and get support at www.philips.com/TVsupport











www.philips.com/welcome



All registered and unregistered trademarks are property of their respective owners. Specifications are subject to change without notice. Philips and the Philips' shield emble