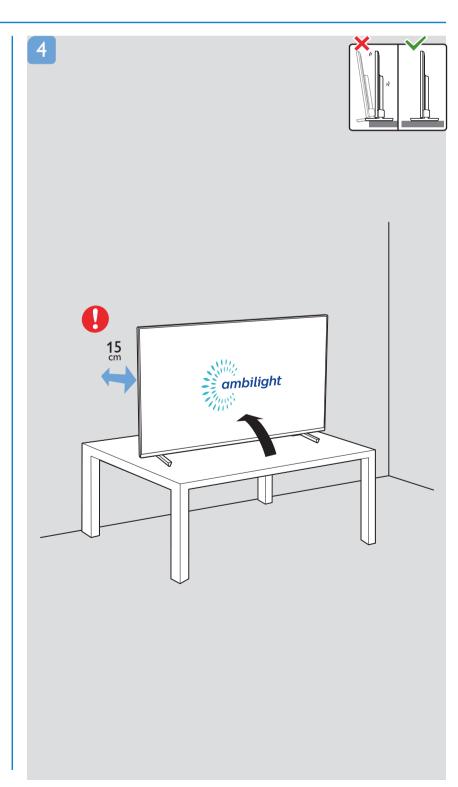

50" 200x300mm M6 (L: 10mm~16mm) 126 cm

55" 200x300mm M6 (L: 10mm~16mm) 139 cm

65" 300x300mm M6 (L: 12mm~20mm) \infty 164 cm

**English** Read the safety instructions.

繁體中文 請閱讀安全說明。

简体中文 请阅读安全说明。

Register your product and get support at www.philips.com/TVsupport