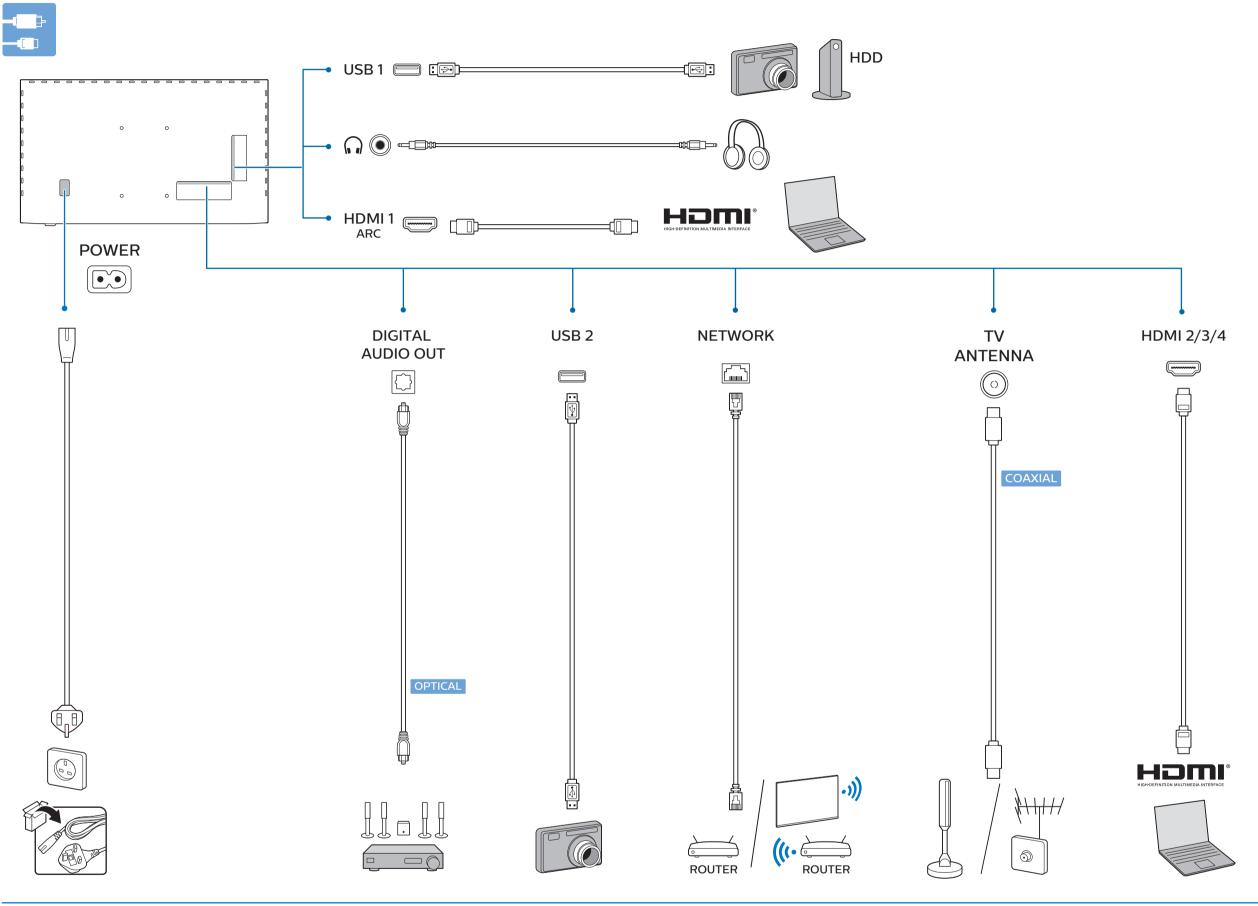

7906 series



























## VESA (x, y)



溫馨提示: 壁掛安裝時,請先將機器壁掛鎖附位置的螺絲(已安裝)取出,此螺絲 非標準壁掛螺絲,請勿使用。

Kind Reminder: if you decide to wall mount your TV, kindly remove the existing screws from the TV back-cover first.

These screws are not wall mounting screws and must be removed before you start any wall mount installation.





50" 200x300mm M6 (L: 10mm~16mm) 126 cm



55" 200x300mm M6 (L: 10mm~16mm) 139 cm

65" 300x300mm M6 (L: 12mm~20mm) \infty 164 cm





**English** Read the safety instructions.

繁體中文 請閱讀安全說明。

简体中文 请阅读安全说明。



Register your product and get support at www.philips.com/TVsupport











www.philips.com/welcome



All registered and unregistered trademarks are property of their respective owners. Specifications are subject to change without notice. Philips and the Philips' shield emblem are trademarks of Koninklijke Philips N.V. and are used under license from Koninklijke Philips N.V. This product has been manufactured by and is sold under the responsibility of TP Vision Europe B.V., and TP Vision Europe B.V. All rights reserved.