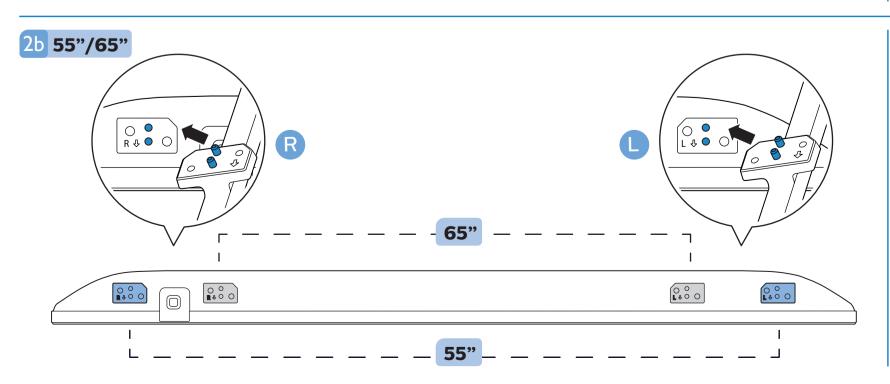

## VESA (x, y)

溫馨提示: 壁掛安裝時,請先將機器壁掛鎖附位置的螺絲(已安裝)取出,此螺絲 非標準壁掛螺絲,請勿使用。

Kind Reminder: if you decide to wall mount your TV, kindly remove the existing screws from the TV back-cover first.

These screws are not wall mounting screws and must be removed before you start any wall mount installation.