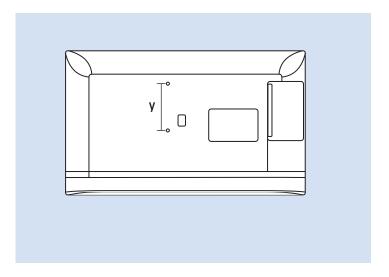

## VESA(x,y)

22" 0 x 100 M4 55cm

Help

All registered and unregistered trademarks are property of their respective owners.

Specifications are subject to change without notice.

Philips and the Philips' shield emblem are trademarks of Koninklijke Philips N.V.