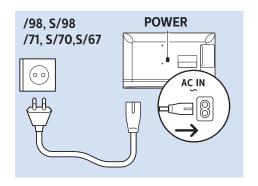

Register your product and get support at www.philips.com/welcome

5400 series





English - Read the safety instructions.

Deutsch - Lesen Sie die Sicherheitshinweise.

Français - Lisez les consignes de sécurité.

Bahasa Indonesia - Baca petunjuk

keselamatan.

Bahasa Malaysia - Baca arahan

keselamatan.

**ภาษาไทย** โปรดอ่านคำแนะนำด้านความปลอดภัย

Tiếng Việt - Hãy đọc chỉ dẫn an toàn.

简体中文 - 请阅读安全说明。

العربية قراءة تعليمات السلامة









































## VESA(x,y)

22" 0 x 100 M4 55cm



















Help





All registered and unregistered trademarks are property of their respective owners.

Specifications are subject to change without notice.

Philips and the Philips' shield emblem are trademarks of Koninklijke Philips N.V.

and are used under license from Koninklijke Philips N.V.

2018 © TP Vision Europe B.V. All rights reserved.

philips.com