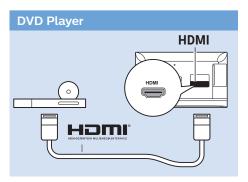

Register your product and get support at www.philips.com/welcome

5400 series





English - Read the safety instructions.

Deutsch - Lesen Sie die Sicherheitshinweise.

Français - Lisez les consignes de sécurité.

Bahasa Indonesia - Baca petunjuk

keselamatan.

Bahasa Malaysia - Baca arahan

keselamatan.

**ภาษาไทย** โปรดอ่านคำแนะนำด้านความปลอดภัย

Tiếng Việt - Hãy đọc chỉ dẫn an toàn.

简体中文 - 请阅读安全说明。

العربية قراءة تعليمات السلامة









































## VESA(x,y)

22" 0 x 100 M4 55cm



















Help





All registered and unregistered trademarks are property of their respective owners.

Specifications are subject to change without notice.

Philips and the Philips' shield emblem are trademarks of Koninklijke Philips N.V.

and are used under license from Koninklijke Philips N.V.

2018 © TP Vision Europe B.V. All rights reserved.

philips.com