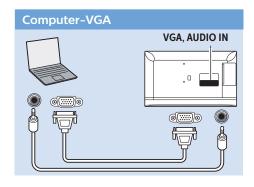

Register your product and get support at www.philips.com/welcome

5400 series





English - Read the safety instructions.

Deutsch - Lesen Sie die Sicherheitshinweise.

Français - Lisez les consignes de sécurité.

Bahasa Indonesia - Baca petunjuk

keselamatan.

Bahasa Malaysia - Baca arahan

keselamatan.

**ภาษาไทย** โปรดอ่านคำแนะนำด้านความปลอดภัย

Tiếng Việt - Hãy đọc chỉ dẫn an toàn.

简体中文 - 请阅读安全说明。

العربية قراءة تعليمات السلامة









































## VESA(x,y)

22" 0 x 100 M4 55cm



















Help





All registered and unregistered trademarks are property of their respective owners.

Specifications are subject to change without notice.

Philips and the Philips' shield emblem are trademarks of Koninklijke Philips N.V.

and are used under license from Koninklijke Philips N.V.

2018 © TP Vision Europe B.V. All rights reserved.

philips.com