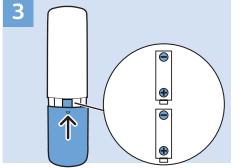

Register your product and get support at www.philips.com/welcome

5400 series

English - Read the safety instructions.

Deutsch - Lesen Sie die Sicherheitshinweise.

Français - Lisez les consignes de sécurité.