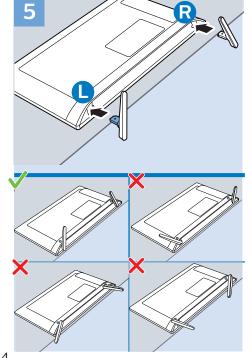

## VESA(x,y)

22" 0 x 100 M4 55cm

Help

All registered and unregistered trademarks are property of their respective owners.

Specifications are subject to change without notice.

Philips and the Philips' shield emblem are trademarks of Koninklijke Philips N.V.