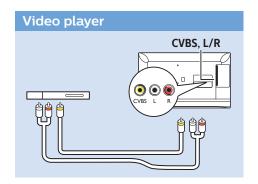

Register your product and get support at www.philips.com/welcome

5400 series





English - Read the safety instructions.

Deutsch - Lesen Sie die Sicherheitshinweise.

Français - Lisez les consignes de sécurité.

Bahasa Indonesia - Baca petunjuk

keselamatan.

Bahasa Malaysia - Baca arahan

keselamatan.

**ภาษาไทย** โปรดอ่านคำแนะนำด้านความปลอดภัย

Tiếng Việt - Hãy đọc chỉ dẫn an toàn.

简体中文 - 请阅读安全说明。

العربية قراءة تعليمات السلامة









































## VESA(x,y)

22" 0 x 100 M4 55cm



















Help





All registered and unregistered trademarks are property of their respective owners.

Specifications are subject to change without notice.

Philips and the Philips' shield emblem are trademarks of Koninklijke Philips N.V.

and are used under license from Koninklijke Philips N.V.

2018 © TP Vision Europe B.V. All rights reserved.

philips.com