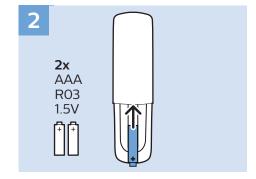

Register your product and get support at www.philips.com/welcome

5400 series

English - Read the safety instructions.

Deutsch - Lesen Sie die Sicherheitshinweise.

Français - Lisez les consignes de sécurité.