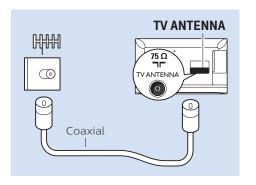

Register your product and get support at www.philips.com/welcome

5400 series





English - Read the safety instructions.

Deutsch - Lesen Sie die Sicherheitshinweise.

Français - Lisez les consignes de sécurité.

Bahasa Indonesia - Baca petunjuk

keselamatan.

Bahasa Malaysia - Baca arahan

keselamatan.

**ภาษาไทย** โปรดอ่านคำแนะนำด้านความปลอดภัย

Tiếng Việt - Hãy đọc chỉ dẫn an toàn.

简体中文 - 请阅读安全说明。

العربية قراءة تعليمات السلامة









































## VESA(x,y)

22" 0 x 100 M4 55cm



















Help





All registered and unregistered trademarks are property of their respective owners.

Specifications are subject to change without notice.

Philips and the Philips' shield emblem are trademarks of Koninklijke Philips N.V.

and are used under license from Koninklijke Philips N.V.

2018 © TP Vision Europe B.V. All rights reserved.

philips.com