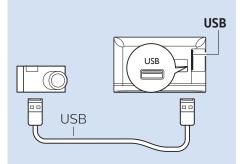

Register your product and get support at www.philips.com/welcome

5400 series





English - Read the safety instructions.

Deutsch - Lesen Sie die Sicherheitshinweise.

Français - Lisez les consignes de sécurité.

Bahasa Indonesia - Baca petunjuk

keselamatan.

Bahasa Malaysia - Baca arahan

keselamatan.

**ภาษาไทย** โปรดอ่านคำแนะนำด้านความปลอดภัย

Tiếng Việt - Hãy đọc chỉ dẫn an toàn.

简体中文 - 请阅读安全说明。

العربية قراءة تعليمات السلامة









































## VESA(x,y)

22" 0 x 100 M4 55cm



















Help





All registered and unregistered trademarks are property of their respective owners.

Specifications are subject to change without notice.

Philips and the Philips' shield emblem are trademarks of Koninklijke Philips N.V.

and are used under license from Koninklijke Philips N.V.

2018 © TP Vision Europe B.V. All rights reserved.

philips.com