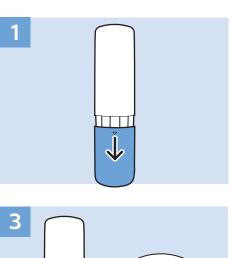

Register your product and get support at www.philips.com/welcome

5400 series

English - Read the safety instructions.

Deutsch - Lesen Sie die Sicherheitshinweise.

Français - Lisez les consignes de sécurité.