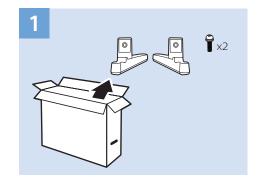

Register your product and get support at www.philips.com/welcome

5400 series





English - Read the safety instructions.

Deutsch - Lesen Sie die Sicherheitshinweise.

Français - Lisez les consignes de sécurité.

Bahasa Indonesia - Baca petunjuk

keselamatan.

Bahasa Malaysia - Baca arahan

keselamatan.

**ภาษาไทย** โปรดอ่านคำแนะนำด้านความปลอดภัย

Tiếng Việt - Hãy đọc chỉ dẫn an toàn.

简体中文 - 请阅读安全说明。

العربية قراءة تعليمات السلامة









































## VESA(x,y)

22" 0 x 100 M4 55cm



















Help





All registered and unregistered trademarks are property of their respective owners.

Specifications are subject to change without notice.

Philips and the Philips' shield emblem are trademarks of Koninklijke Philips N.V.

and are used under license from Koninklijke Philips N.V.

2018 © TP Vision Europe B.V. All rights reserved.

philips.com