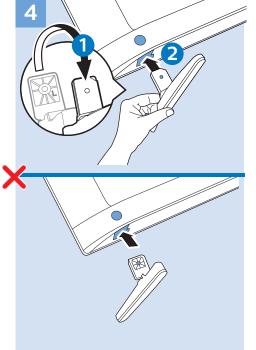

Register your product and get support at www.philips.com/welcome

5400 series





English - Read the safety instructions.

Deutsch - Lesen Sie die Sicherheitshinweise.

Français - Lisez les consignes de sécurité.

Bahasa Indonesia - Baca petunjuk

keselamatan.

Bahasa Malaysia - Baca arahan

keselamatan.

**ภาษาไทย** โปรดอ่านคำแนะนำด้านความปลอดภัย

Tiếng Việt - Hãy đọc chỉ dẫn an toàn.

简体中文 - 请阅读安全说明。

العربية قراءة تعليمات السلامة









































## VESA(x,y)

22" 0 x 100 M4 55cm



















Help





All registered and unregistered trademarks are property of their respective owners.

Specifications are subject to change without notice.

Philips and the Philips' shield emblem are trademarks of Koninklijke Philips N.V.

and are used under license from Koninklijke Philips N.V.

2018 © TP Vision Europe B.V. All rights reserved.

philips.com