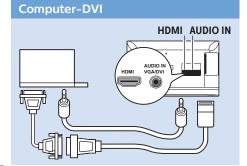

## VESA(x,y)

22" 0 x 100 M4 55cm

Help

All registered and unregistered trademarks are property of their respective owners.

Specifications are subject to change without notice.

Philips and the Philips' shield emblem are trademarks of Koninklijke Philips N.V.