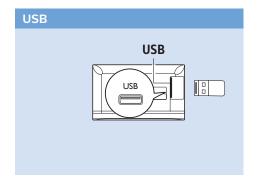

## VESA(x,y)

22" 0 x 100 M4 55cm

Help

All registered and unregistered trademarks are property of their respective owners.

Specifications are subject to change without notice.

Philips and the Philips' shield emblem are trademarks of Koninklijke Philips N.V.