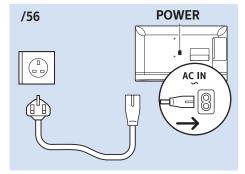

Register your product and get support at www.philips.com/welcome

5400 series





English - Read the safety instructions.

Deutsch - Lesen Sie die Sicherheitshinweise.

Français - Lisez les consignes de sécurité.

Bahasa Indonesia - Baca petunjuk

keselamatan.

Bahasa Malaysia - Baca arahan

keselamatan.

**ภาษาไทย** โปรดอ่านคำแนะนำด้านความปลอดภัย

Tiếng Việt - Hãy đọc chỉ dẫn an toàn.

简体中文 - 请阅读安全说明。

العربية قراءة تعليمات السلامة









































## VESA(x,y)

22" 0 x 100 M4 55cm



















Help





All registered and unregistered trademarks are property of their respective owners.

Specifications are subject to change without notice.

Philips and the Philips' shield emblem are trademarks of Koninklijke Philips N.V.

and are used under license from Koninklijke Philips N.V.

2018 © TP Vision Europe B.V. All rights reserved.

philips.com