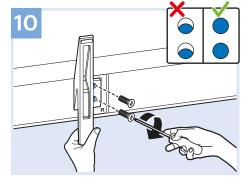

Register your product and get support at www.philips.com/TVsupport

6703 series

**English** - Read the safety instructions.

Deutsch - Lesen Sie die Sicherheitshinweise.

Français - Lisez les consignes de sécurité.