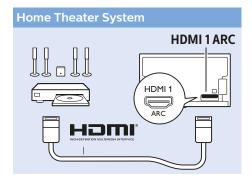

Register your product and get support at www.philips.com/TVsupport

6703 series

**English** - Read the safety instructions.

Deutsch - Lesen Sie die Sicherheitshinweise.

Français - Lisez les consignes de sécurité.