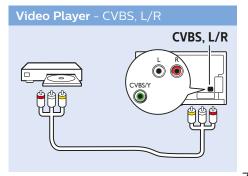

Register your product and get support at www.philips.com/TVsupport

6703 series

**English** - Read the safety instructions.

Deutsch - Lesen Sie die Sicherheitshinweise.

Français - Lisez les consignes de sécurité.