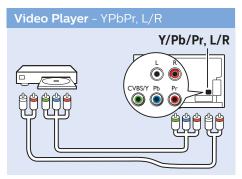

Register your product and get support at www.philips.com/TVsupport

6703 series





**English** - Read the safety instructions.

Deutsch - Lesen Sie die Sicherheitshinweise.

Français - Lisez les consignes de sécurité.

Bahasa Indonesia - Baca petunjuk

keselamatan.

Bahasa Malaysia - Baca arahan keselamatan.

**ภาษาไทย** โปรดอ่านคำแนะนำด้านความปลอดภัย

Tiếng Việt - Hãy đọc chỉ dẫn an toàn.

简体中文 - 请阅读安全说明。

العربية قراءة تعليمات السلامة





























































































All registered and unregistered trademarks are property of their respective owners.

Specifications are subject to change without notice.

Philips and the Philips' shield emblem are trademarks of Koninklijke Philips N.V.

and are used under license from Koninklijke Philips N.V.

2018 © TP Vision Europe B.V. All rights reserved.

philips.com