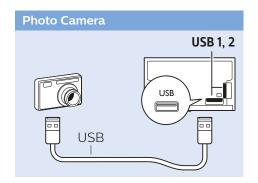

Register your product and get support at www.philips.com/TVsupport

6703 series





**English** - Read the safety instructions.

Deutsch - Lesen Sie die Sicherheitshinweise.

Français - Lisez les consignes de sécurité.

Bahasa Indonesia - Baca petunjuk

keselamatan.

Bahasa Malaysia - Baca arahan keselamatan.

**ภาษาไทย** โปรดอ่านคำแนะนำด้านความปลอดภัย

Tiếng Việt - Hãy đọc chỉ dẫn an toàn.

简体中文 - 请阅读安全说明。

العربية قراءة تعليمات السلامة





























































































All registered and unregistered trademarks are property of their respective owners.

Specifications are subject to change without notice.

Philips and the Philips' shield emblem are trademarks of Koninklijke Philips N.V.

and are used under license from Koninklijke Philips N.V.

2018 © TP Vision Europe B.V. All rights reserved.

philips.com