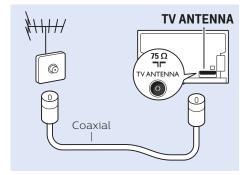

Register your product and get support at www.philips.com/TVsupport

6703 series

**English** - Read the safety instructions.

Deutsch - Lesen Sie die Sicherheitshinweise.

Français - Lisez les consignes de sécurité.