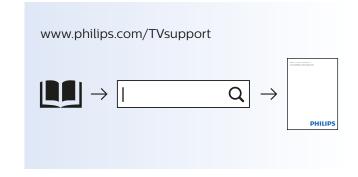

Register your product and get support at www.philips.com/TVsupport

6703 series

**English** - Read the safety instructions.

Deutsch - Lesen Sie die Sicherheitshinweise.

Français - Lisez les consignes de sécurité.