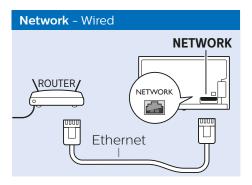

Register your product and get support at www.philips.com/TVsupport

6703 series

**English** - Read the safety instructions.

Deutsch - Lesen Sie die Sicherheitshinweise.

Français - Lisez les consignes de sécurité.