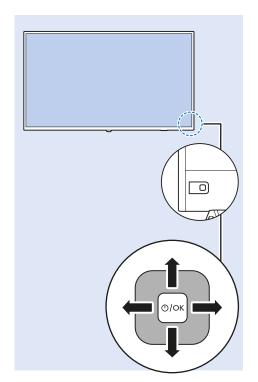

Register your product and get support at www.philips.com/TVsupport

6703 series

**English** - Read the safety instructions.

Deutsch - Lesen Sie die Sicherheitshinweise.

Français - Lisez les consignes de sécurité.