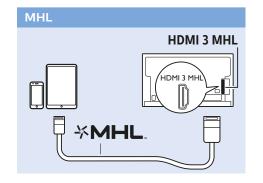

Register your product and get support at www.philips.com/TVsupport

6703 series





**English** - Read the safety instructions.

Deutsch - Lesen Sie die Sicherheitshinweise.

Français - Lisez les consignes de sécurité.

Bahasa Indonesia - Baca petunjuk

keselamatan.

Bahasa Malaysia - Baca arahan keselamatan.

**ภาษาไทย** โปรดอ่านคำแนะนำด้านความปลอดภัย

Tiếng Việt - Hãy đọc chỉ dẫn an toàn.

简体中文 - 请阅读安全说明。

العربية قراءة تعليمات السلامة





























































































All registered and unregistered trademarks are property of their respective owners.

Specifications are subject to change without notice.

Philips and the Philips' shield emblem are trademarks of Koninklijke Philips N.V.

and are used under license from Koninklijke Philips N.V.

2018 © TP Vision Europe B.V. All rights reserved.

philips.com