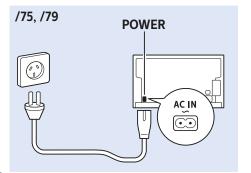

Register your product and get support at www.philips.com/TVsupport

6703 series

**English** - Read the safety instructions.

Deutsch - Lesen Sie die Sicherheitshinweise.

Français - Lisez les consignes de sécurité.