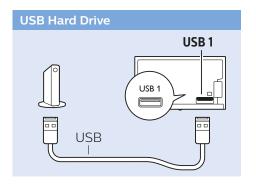

Register your product and get support at www.philips.com/TVsupport

6703 series

**English** - Read the safety instructions.

Deutsch - Lesen Sie die Sicherheitshinweise.

Français - Lisez les consignes de sécurité.