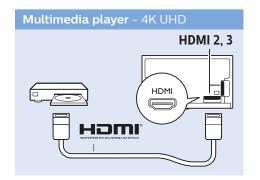

Register your product and get support at www.philips.com/TVsupport

6703 series

**English** - Read the safety instructions.

Deutsch - Lesen Sie die Sicherheitshinweise.

Français - Lisez les consignes de sécurité.