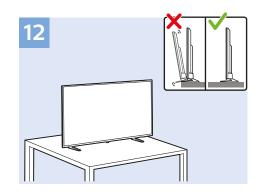

Register your product and get support at www.philips.com/TVsupport

6703 series

**English** - Read the safety instructions.

Deutsch - Lesen Sie die Sicherheitshinweise.

Français - Lisez les consignes de sécurité.