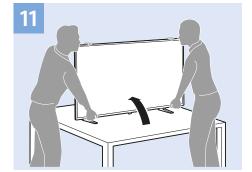

Register your product and get support at www.philips.com/TVsupport

6703 series

**English** - Read the safety instructions.

Deutsch - Lesen Sie die Sicherheitshinweise.

Français - Lisez les consignes de sécurité.