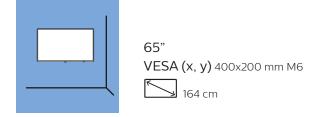

Register your product and get support at www.philips.com/TVsupport

6703 series

**English** - Read the safety instructions.

Deutsch - Lesen Sie die Sicherheitshinweise.

Français - Lisez les consignes de sécurité.