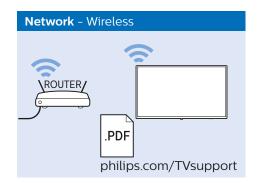

Register your product and get support at www.philips.com/TVsupport

6703 series

**English** - Read the safety instructions.

Deutsch - Lesen Sie die Sicherheitshinweise.

Français - Lisez les consignes de sécurité.