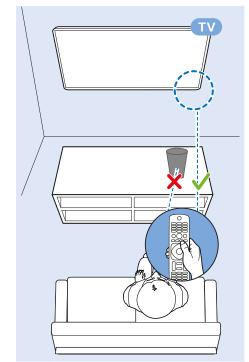

Register your product and get support at www.philips.com/TVsupport

6703 series

**English** - Read the safety instructions.

Deutsch - Lesen Sie die Sicherheitshinweise.

Français - Lisez les consignes de sécurité.